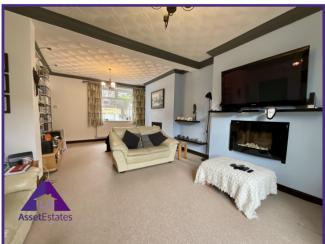

## Entrance

5'6" x 11'7" (1.71m x 3.59m) Living Room

14' x 22'9" (4.28m x 7.01m) **Dining Room** 

13'2" x 14'6" (4.04m x 4.48m) Kitchen

9'1" x 13'3" (2.78m x 4.06m) Shower Room

8'6" x 7'7" (2.64m x 2.37m) Utility Room