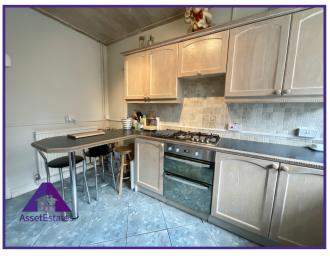

## Entrance

5'6" x 11'7" (1.71m x 3.59m) Living Room

14' x 22'9" (4.28m x 7.01m) **Dining Room** 

13'2" x 14'6" (4.04m x 4.48m) Kitchen

9'1" x 13'3" (2.78m x 4.06m) Shower Room

8'6" x 7'7" (2.64m x 2.37m) Utility Room