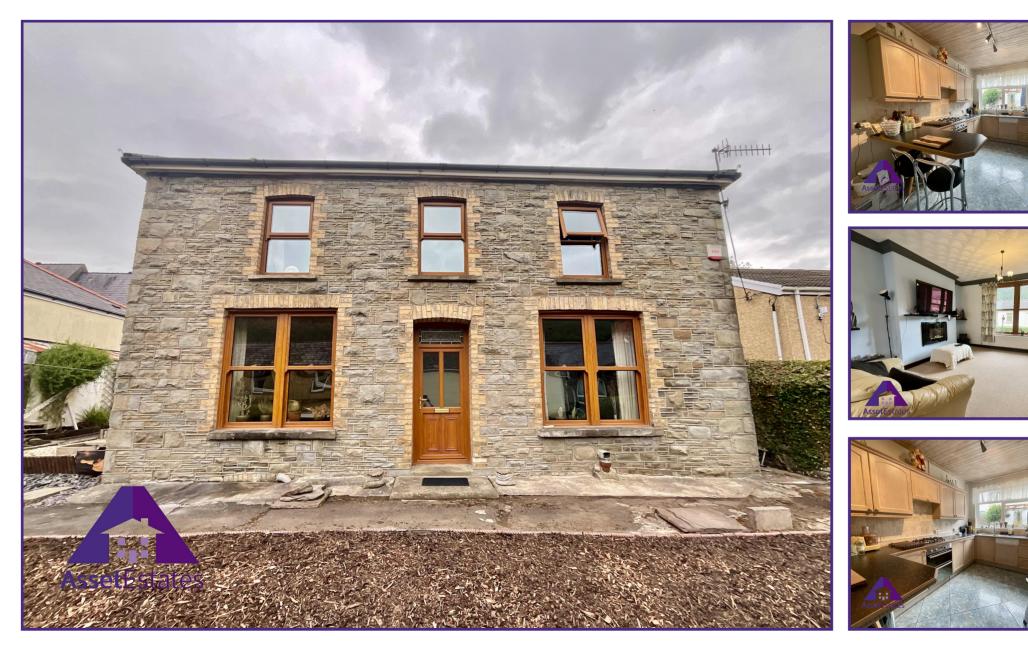

Somerset Street, Abertillery, NP13 1DN





## Entrance

5'6" x 11'7" (1.71m x 3.59m) Living Room

14' x 22'9" (4.28m x 7.01m) **Dining Room** 

13'2" x 14'6" (4.04m x 4.48m) Kitchen

9'1" x 13'3" (2.78m x 4.06m) Shower Room

8'6" x 7'7" (2.64m x 2.37m) Utility Room

7'7" x 12' (2.37m x 3.67m) Bedroom 1

11'4" x 18'8" (3.5m x 5.74m) **Bedroom 2**  11'2" x 12'7" (3.42m x 3.9m) Bedroom 3

11'1" x 12'1" (3.39m x 3.7m) Bedroom 4

10' x 11'4" (3.05m x 3.5m) Bathroom

8'9" x 8'3" (2.73m x 2.56m) **Tenure** We have been informed that this property is Freehold, intending purchasers should make enquires with their solicitor

Services Mains gas, electric, water and drainage

**Council Tax** Band: D

EPC: D











## **Asset Estates Ltd**

Abertillery NP13 1DA Call: 01495 211311 Web: www.assete