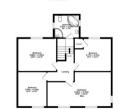

7'7" x 12' (2.37m x 3.67m) Bedroom 1

11'4" x 18'8" (3.5m x 5.74m) **Bedroom 2**  11'2" x 12'7" (3.42m x 3.9m) Bedroom 3

11'1" x 12'1" (3.39m x 3.7m) Bedroom 4

10' x 11'4" (3.05m x 3.5m) Bathroom

8'9" x 8'3" (2.73m x 2.56m) **Tenure** We have been informed that this property is Freehold, intending purchasers should make enquires with their solicitor