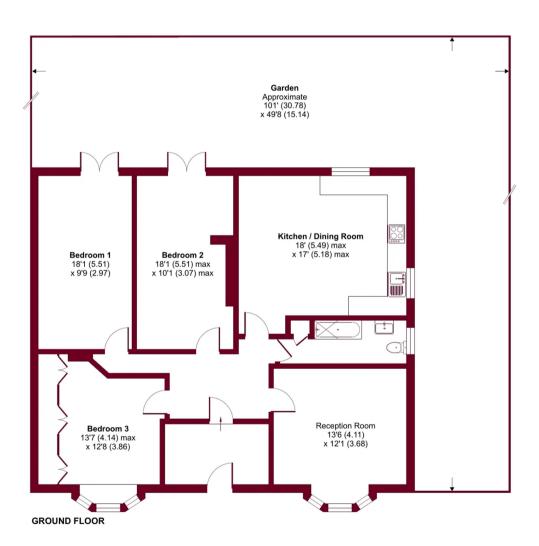

## West End Road, Ruislip, HA4

Approximate Area = 1254 sq ft / 116.5 sq m
For identification only - Not to scale