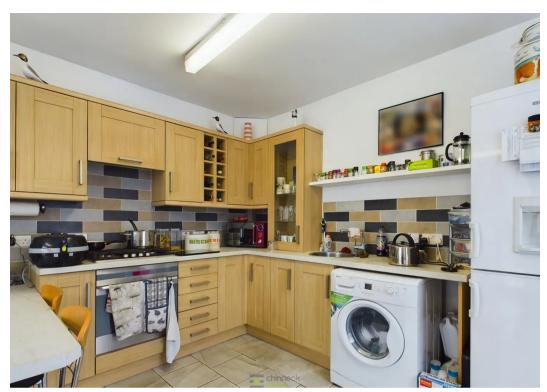

## Stamshaw, Portsmouth

Here's something different! A great starter home which we are selling in the heart of Portsmouth. New to the market, it can be found close to local shops and facilities but yet also has easy access to both the M275 and M27. The front door opens up into a welcoming hallway which has stairs to the first floor and a storage cupboard under. From here you walk into an open plan Kitchen Lounge area which we love! There's plenty of space here with double glazed French doors opening out in the garden so when the sun comes out we think this would really work well to entertain people. The kitchen area is modern and well designed featuring a range of fitted wall and base cabinets with plenty of worktop and appliance space.