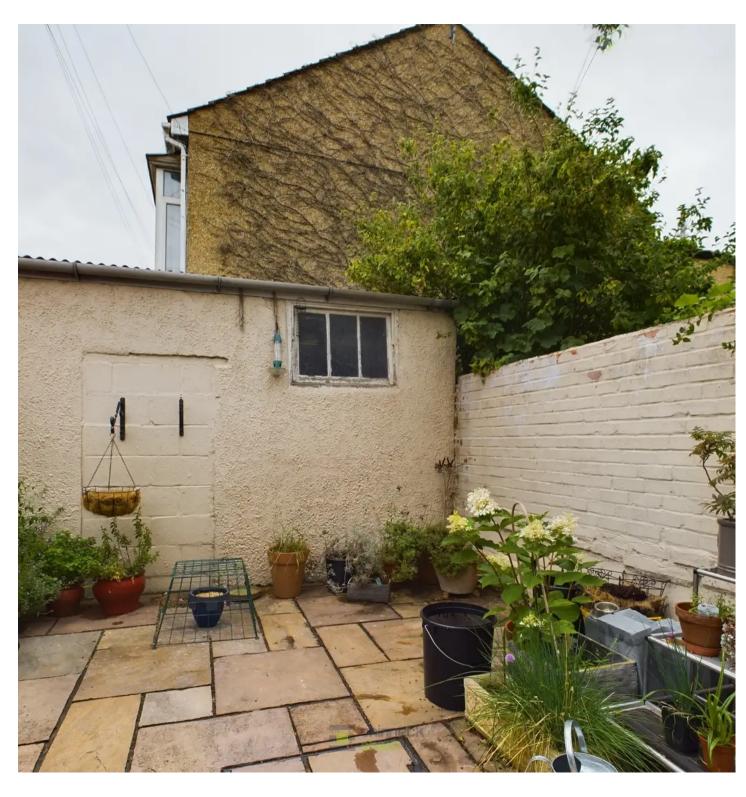

Outside it offers you a courtyard style garden which is plenty big enough for those summer barbecues and a nice space to relax in. It has wall boundaries which give you privacy and a gate to the side.