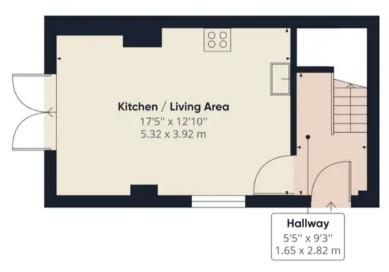

## Stamshaw, Portsmouth

Here's something different! A great starter home which we are selling in the heart of Portsmouth. New to the market, it can be found close to local shops and facilities but yet also has easy access to both the M275 and M27. The front door opens up into a welcoming hallway which has stairs to the first floor and a storage cupboard under. From here you walk into an open plan Kitchen Lounge area which we love! There's plenty of space here with double glazed French doors opening out in the garden so when the sun comes out we think this would really work well to entertain people. The kitchen area is modern and well designed featuring a range of fitted wall and base cabinets with plenty of worktop and appliance space.

463.64 ft<sup>2</sup> 43.07 m<sup>2</sup>

(1) Excluding balconies and terraces

While every attempt has been made to ensure accuracy, all measurements are approximate, not to scale. This floor plan is for illustrative purposes only.