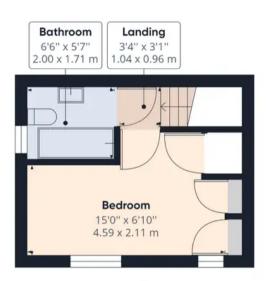

Upstairs, you'll see the landing with a modern fitted bathroom off that. It's contemporary in style and well executed so nothing needs doing here at all. Next comes the Double bedroom which has fitted wardrobes and like the rest of the property, neutral decor so is ready to move straight into.

463.64 ft<sup>2</sup> 43.07 m<sup>2</sup>

(1) Excluding balconies and terraces

While every attempt has been made to ensure accuracy, all measurements are approximate, not to scale. This floor plan is for illustrative purposes only.