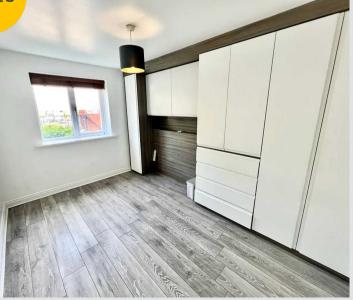

## Hallway

**Living and Dining room** 16' 1" x 10' 10" (4.90m x 3.30m)

**Kitchen area** 8' 2" x 10' 10" (2.50m x 3.30m)

**Bedroom 1** 12' 2" x 8' 10" (3.70m x 2.70m)

**Bedroom 2** 9' 6" x 8' 6" (2.90m x 2.60m)