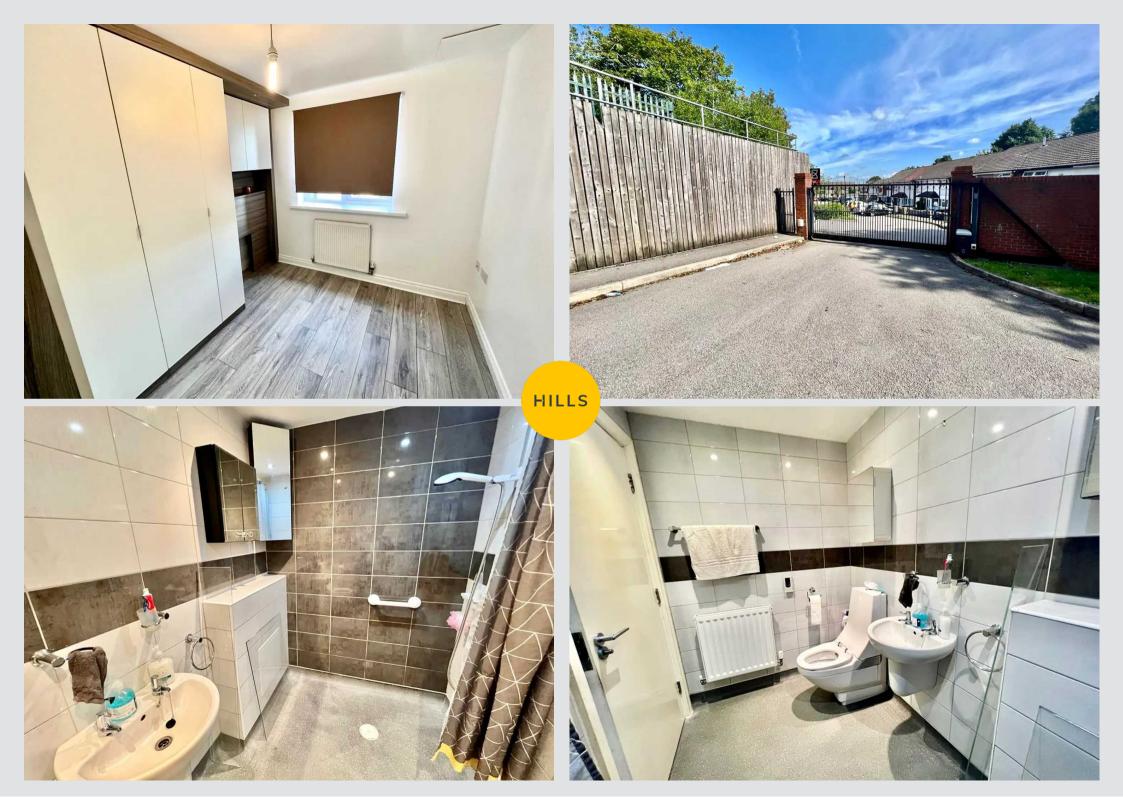

## Apartment 1

Cumberland Point 46A Cumberland Avenue, Manchester

NO CHAIN! A SPACIOUS AND WELL PRESENTED GROUND FLOOR APARTMENT IN A QUIET SWINTON LOCATION. The apartment block is accessed via secure gates and a secure communal entrance with intercom. Because the apartment is on the ground floor it can also

Council Tax band: B

Tenure: Leasehold

- NO CHAIN
- QUIET SWINTON LOCATION
- WELL PRESENTED GROUND FLOOR APARTMENT
- SPACIOUS OPEN PLAN LIVING
- TWO DOUBLE BEDROOMS WITH FITTED WARDROBES
- MODERN BATHROOM
- MODERN FITTED KITCHEN
- SECURE ALLOCATED PARKING
- WALKING DISTANCE TO LOCAL TRANSPORT LINKS, SHOPS AND OTHER AMENITIES
- WELL MAINTAINED COMMUNAL GARDENS

## Hallway

**Living and Dining room** 16' 1" x 10' 10" (4.90m x 3.30m)

**Kitchen area** 8' 2" x 10' 10" (2.50m x 3.30m)

**Bedroom 1** 12' 2" x 8' 10" (3.70m x 2.70m)

**Bedroom 2** 9' 6" x 8' 6" (2.90m x 2.60m)

Bathroom 5' 3" x 8' 6" (1.60m x 2.60m)