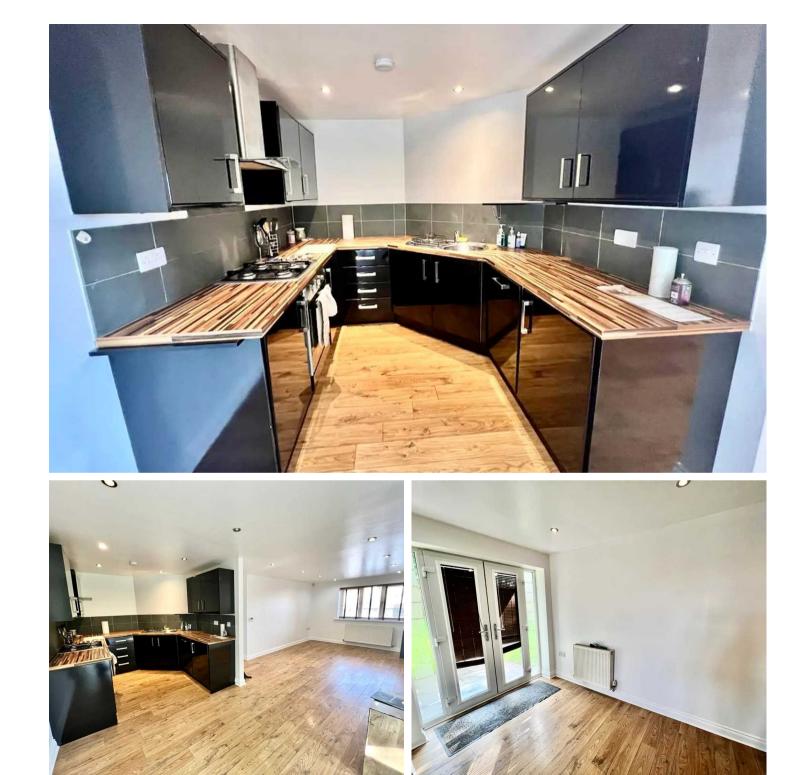

## Hallway

**Living and Dining room** 16' 1" x 10' 10" (4.90m x 3.30m)

**Kitchen area** 8' 2" x 10' 10" (2.50m x 3.30m)

**Bedroom 1** 12' 2" x 8' 10" (3.70m x 2.70m)

**Bedroom 2** 9' 6" x 8' 6" (2.90m x 2.60m)