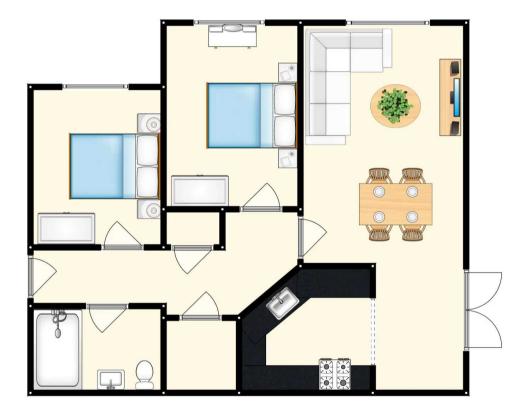

## Hallway

**Living and Dining room** 16' 1" x 10' 10" (4.90m x 3.30m)

**Kitchen area** 8' 2" x 10' 10" (2.50m x 3.30m)

**Bedroom 1** 12' 2" x 8' 10" (3.70m x 2.70m)

**Bedroom 2** 9' 6" x 8' 6" (2.90m x 2.60m)

Bathroom 5' 3" x 8' 6" (1.60m x 2.60m)