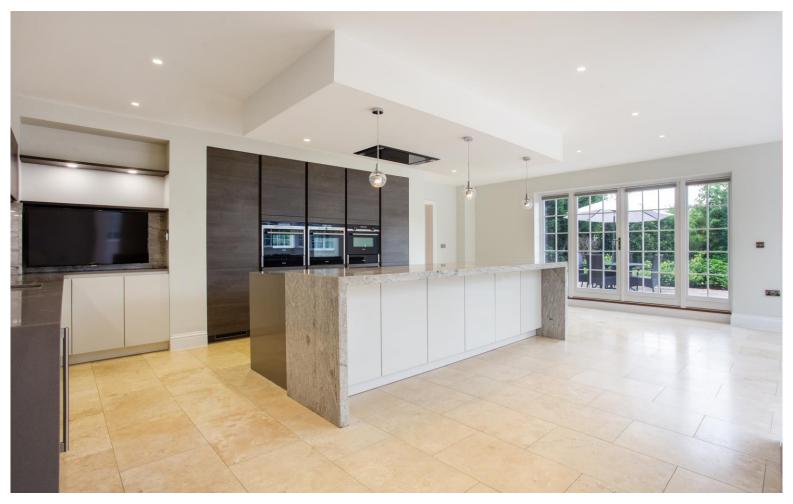

## BRECKENRIDGE LETTINGS

- Six Bedrooms
- Stunning Kitchen/Breakfast Family Room
- Three Reception Rooms

- Self Contained Annexe
- Landscaped Gardens
- Double Garage

All viewings are strictly by appointment or by e-mail.