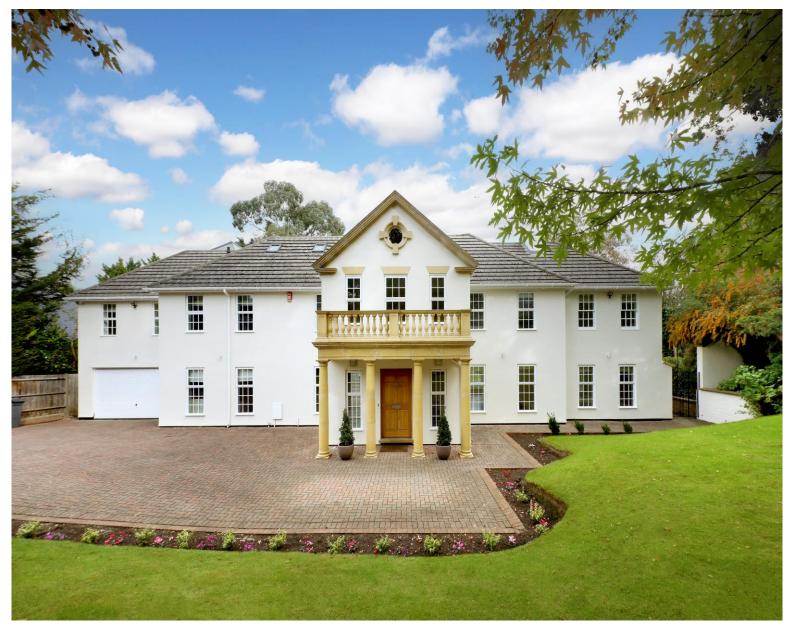

## Fishers Wood, Sunningdale, SL5

A stunning six bedroom family home set in one of Sunningdales most prestigious and highly sought after locations.

Available - Immediately

## BRECKENRIDGE LETTINGS

- Six Bedrooms
- Stunning Kitchen/Breakfast Family Room
- Three Reception Rooms

- Self Contained Annexe
- Landscaped Gardens
- Double Garage

All viewings are strictly by appointment or by e-mail.