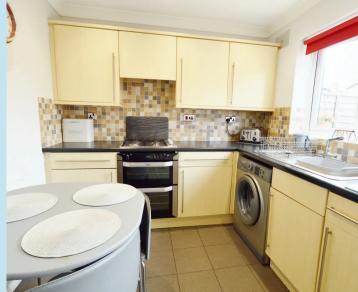

# Kitchen/diner

12' 2" x 8' 9" (3.71m x 2.67m)

Double glazed window to rear, stainelss steel sink unit with mixer taps inset to worktop, range of base and eye level units, New World built in 4 ring gas hob with extractor fan above and oven below, one double radiator, recess for fridge/freezer, coving to textured ceiling, plumbing for the washing machine, double glazed door to rear.