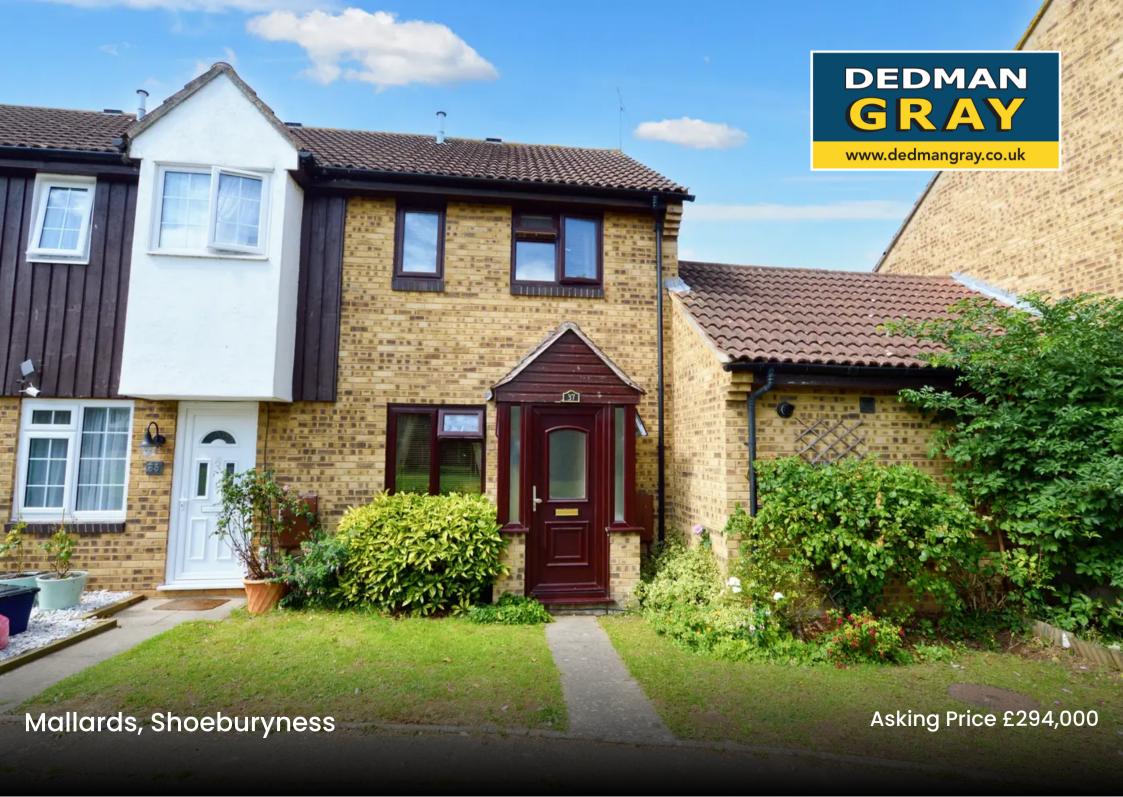

3 bed terraced house with off street parking. Easy access to Asda. Good sized lounge, fitted kitchen/breakfast room. En-suite, WC downstairs. Two double bedrooms and modern bathroom upstairs. Lawned garden with patio, shed with power/lighting. Side gate for parking. No onward chain.

Council Tax band: C

Tenure: Freehold

- Good sized family home
- Three bedrooms
- Bedroom Three with en-suite WC
- Lounge 16'3 x 12'3
- Kitchen/diner 12'2 x 8'9
- Modern family bathroom
- Off street parking
- Lawned garden with shed to rear with power and lighting