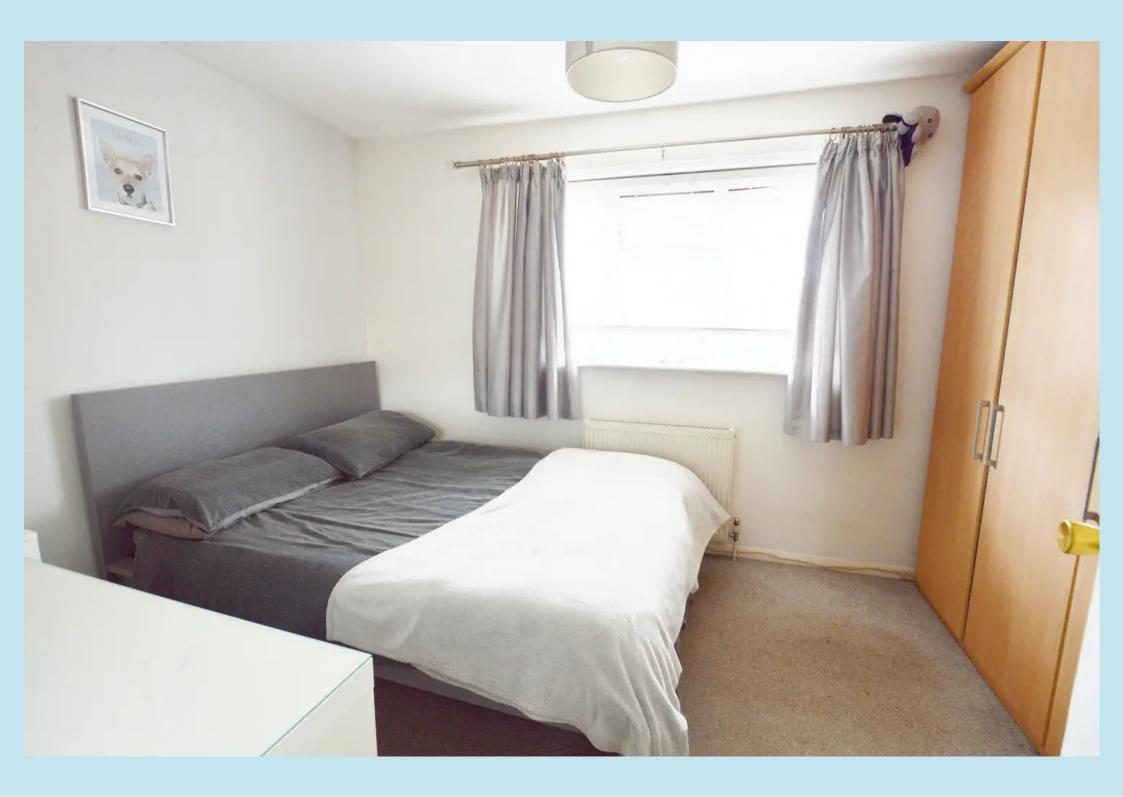

## Bedroom 2

10' 2" x 8' 1" (3.10m x 2.46m)

Double glazed window to rear, one double radiator, textured ceiling