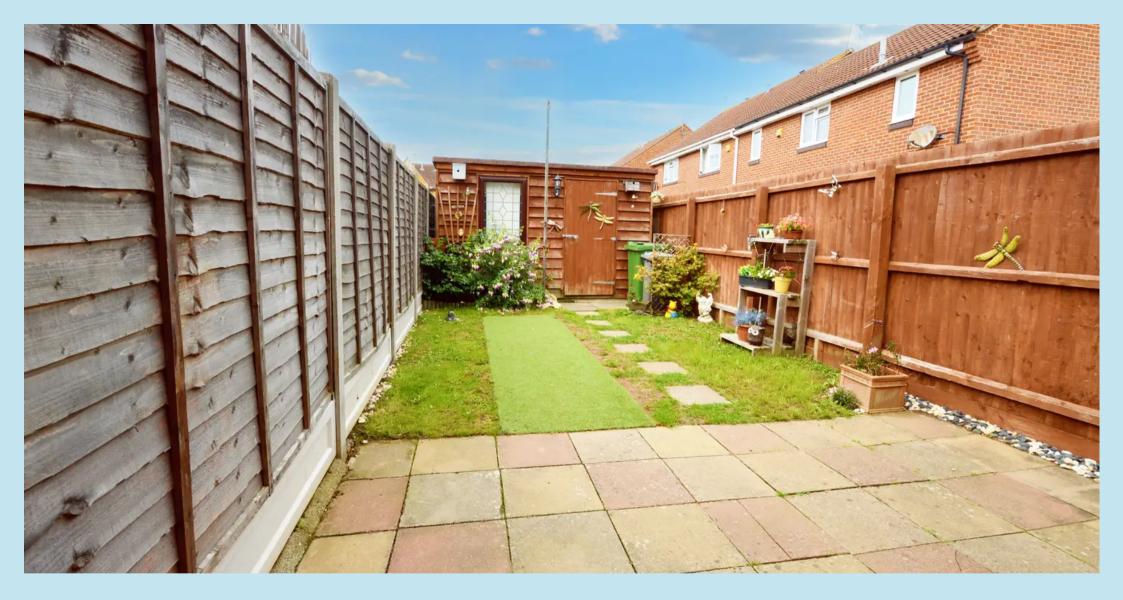

## Garden

Paved patio leading to a lawned rear garden with side gate access, external tap and power socket and to the rear is a shed with window to front, power and lighting.