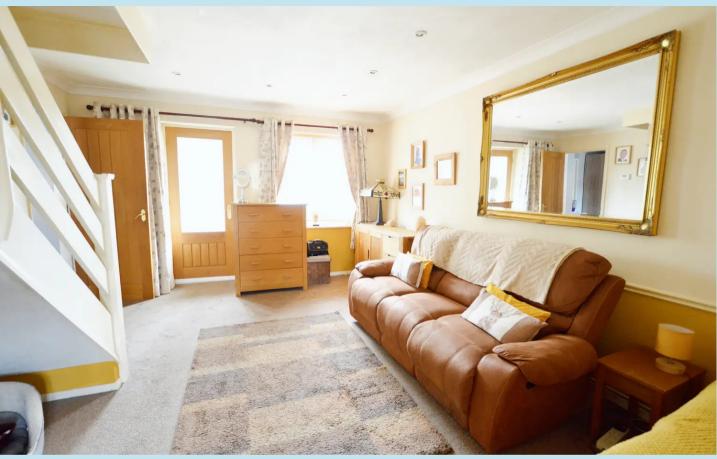

## Lounge

16' 3" x 12' 3" (4.95m x 3.73m)

Double glazed window to front, smooth plastered ceiling with down lighters, coving, stairs to first floor, dado rail, one double radiator, understairs recess and built in cupboard