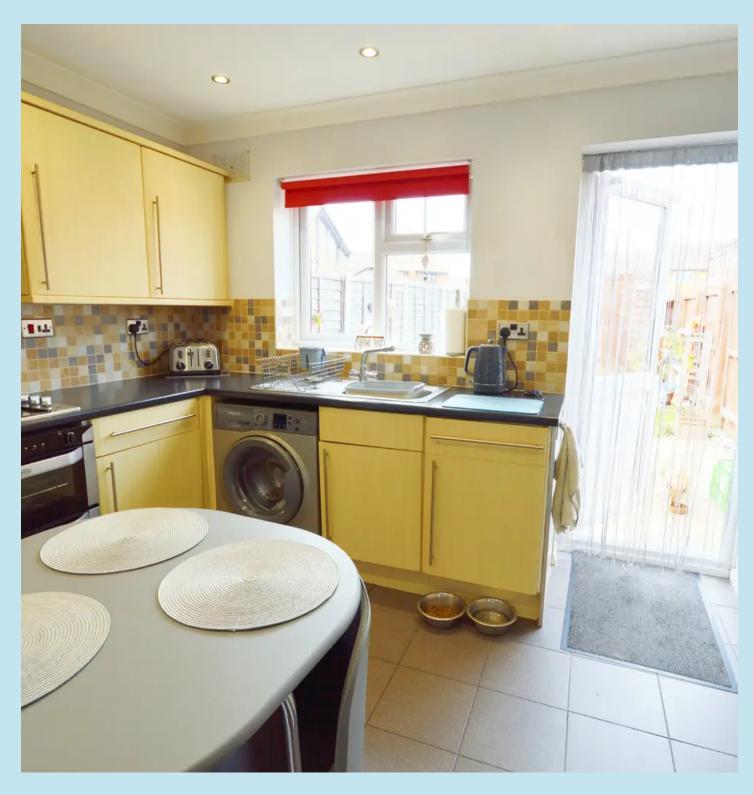

# Kitchen/diner

12' 2" x 8' 9" (3.71m x 2.67m)

Double glazed window to rear, stainelss steel sink unit with mixer taps inset to worktop, range of base and eye level units, New World built in 4 ring gas hob with extractor fan above and oven below, one double radiator, recess for fridge/freezer, coving to textured ceiling, plumbing for the washing machine, double glazed door to rear.