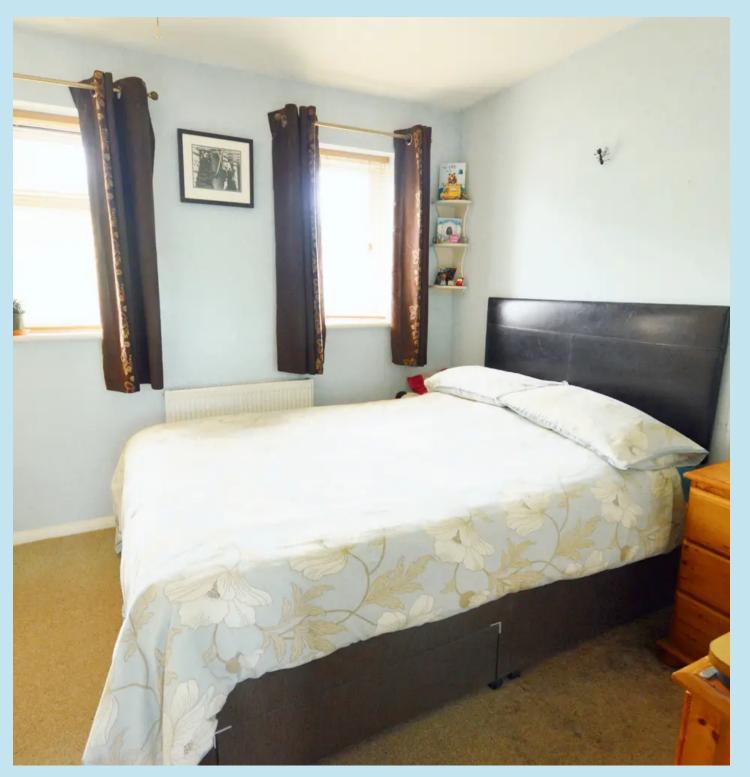

## Bedroom 1

10' 3" x 9' 4" (3.12m x 2.84m)

Double glazed windows to front, fitted wardrobes to one wall, textured ceiling , one radiator , further storage cupboard