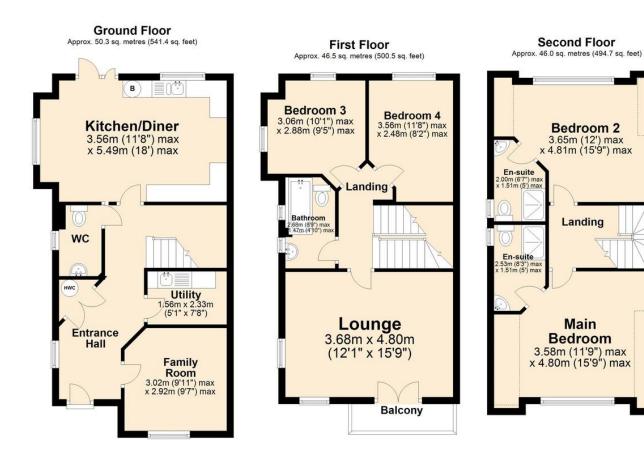

Total area: approx. 142.8 sq. metres (1536.6 sq. feet)

End-terraced townhouse occupying a cul de sac location, situated within a small enclave of similar properties, backing onto extensive green space. Accommodation includes 4 bedrooms across 2 floors, a ground floor family room and stylish kitchen/diner plus first floor lounge with balcony access. Outside benefits from allocated parking and enclosed rear garden with stunning views.

## Lydney Close Swaffham | Norfolk | PE37 7BF £995 pcm

End-terraced townhouse in a stunning location

4 bedrooms over 2 floors including 2 top floor doubles, both with en-suite shower rooms

18' dual aspect kitchen/diner with integrated appliances and garden access

First floor 15'9 lounge with balcony access

Ground floor family room plus separate utility

Ground floor WC, first floor family bathroom plus 2 top floor ensuites

Gas central heating and double glazing

Allocated parking close to the entrance