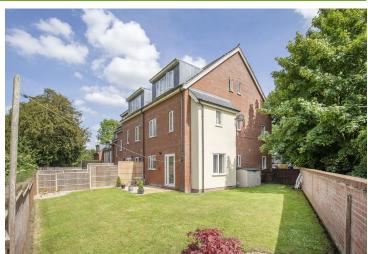

## OUTSIDE

This family home enjoys a private cul de sac location with 2 numbered parking spaces close to the entrance within the resident's parking area. This end-terraced property enjoys an approx. 51' x 45' max. L-shaped rear garden with be autiful green space and trees to the rear and side. The garden is accessed via a gate to the lefthand side and includes a lawn with corner shinale bed and patio abutting the house.

End-terraced townhouse occupying a cul de sac location, situated within a small enclave of similar properties, backing onto extensive green space. Accommodation includes 4 bedrooms across 2 floors, a ground floor family room and stylish kitchen/diner plus first floor lounge with balcony access. Outside benefits from allocated parking and enclosed rear garden with stunning views.

Enclosed L-shaped garden with beautiful views to the rear

Available end of August 2023!