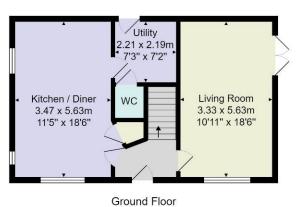

Tenure - Freehold

**Council Tax Band - D** 

Total Area: 105.1 m<sup>2</sup> ... 1132 ft<sup>2</sup>

All measurements are approximate and for display purposes only.

No liability is accepted by either the agency or Box Property Solutions Ltd as to the exact measurements of the rooms.

Box Property Solutions Ltd retains the copyright on this plan and allows agents to use it with agreed permission.