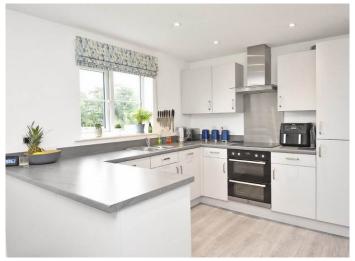

#### **DINING KITCHEN**

With dining area. The kitchen comprises a range of stylish wall and base units with electric hob, integrated double oven, fridge / freezer and dishwasher.