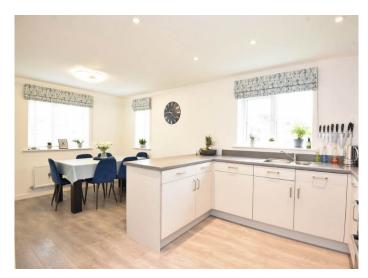

#### **DINING KITCHEN**

With dining area. The kitchen comprises a range of stylish wall and base units with electric hob, integrated double oven, fridge / freezer and dishwasher.