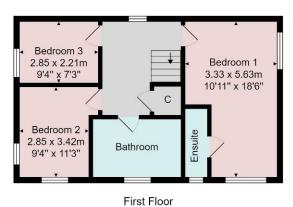

# FIRST FLOOR LANDING

With fitted cupboard and access to the loft.

#### **BEDROOM 1**

A large double bedroom with dressing area.

#### **EN-SUITE SHOWER ROOM**

A white modern suite comprising WC, washbasin and shower. Tiled walls.

## **BEDROOM 2**

A double bedroom with two windows.

#### **BEDROOM 3**

A further bedroom.

## **BATHROOM**

A modern white sweet comprising WC, washbasin and bath with shower above. Tiled walls.