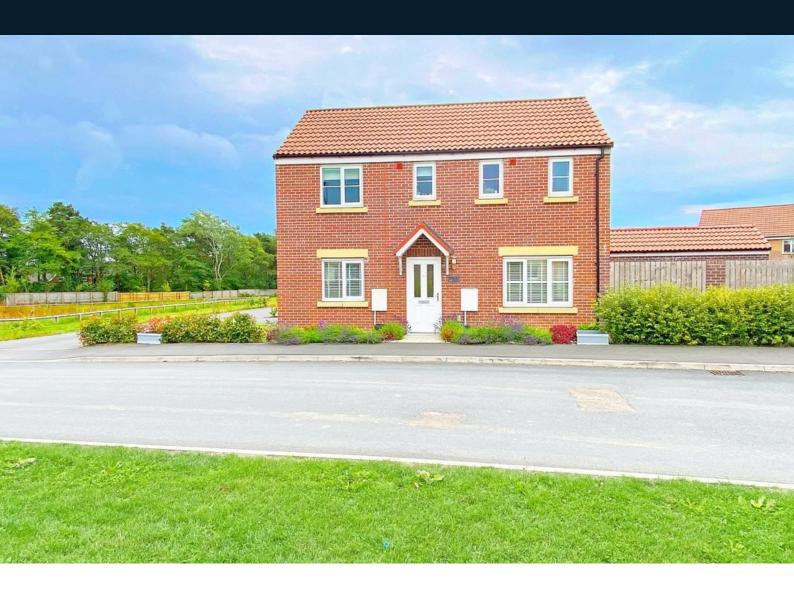

# 52 Ribblehead Road, Harrogate, North Yorkshire, HG3 2GW

A beautifully presented three-bedroom detached house situated on the exclusive King Edwin Park development, surrounded by beautiful open countryside on the edge of Harrogate, just off Penny Pot Lane.

This modern property is appointed to a high standard and features a large reception room, together with a stunning open-plan dining kitchen, separate utility room and downstairs WC. Upstairs, there are three bedrooms, a modern bathroom and en-suite shower room. There is a generous drive which provides parking for up to three vehicles and leads to a single garage and there is an attractive garden with lawn and patio.

This excellent modern property is sold with the remainder of a 10-year guarantee. The property is situated in a delightful position, surrounded by attractive countryside, just a short drive from Harrogate town centre.