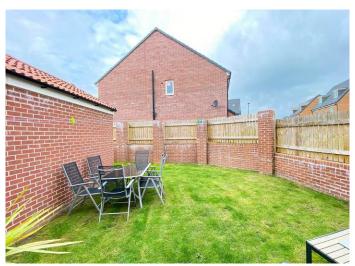

## **OUTSIDE**

The property has an attractive garden with lawn and patio. A generous driveway provides ample off-road parking for up to three vehicles and leads to a detached single garage with light and power.