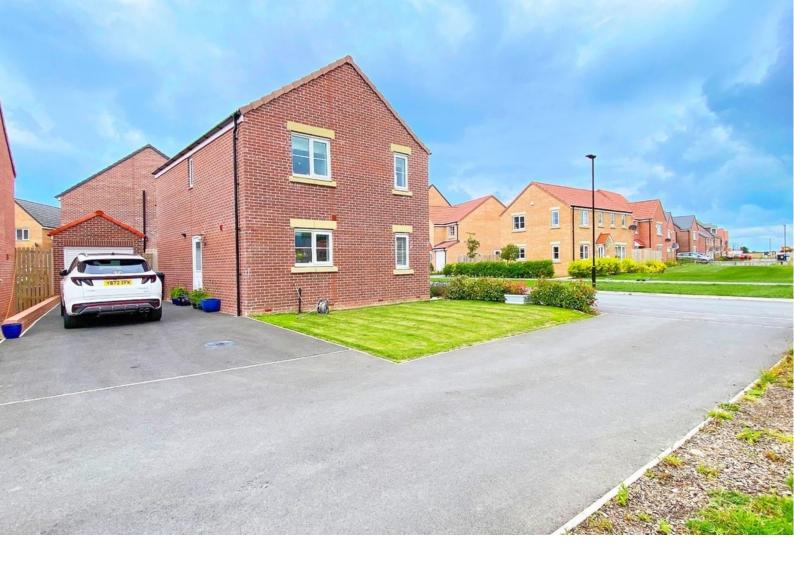

# 52 Ribblehead Road, Harrogate, North Yorkshire, HG3 2GW

A beautifully presented three-bedroom detached house situated on the exclusive King Edwin Park development, surrounded by beautiful open countryside on the edge of Harrogate, just off Penny Pot Lane.

This modern property is appointed to a high standard and features a large reception room, together with a stunning open-plan dining kitchen, separate utility room and downstairs WC. Upstairs, there are three bedrooms, a modern bathroom and en-suite shower room. There is a generous drive which provides parking for up to three vehicles and leads to a single garage and there is an attractive garden with lawn and patio.

## **OUTSIDE**

The property has an attractive garden with lawn and patio. A generous driveway provides ample off-road parking for up to three vehicles and leads to a detached single garage with light and power.