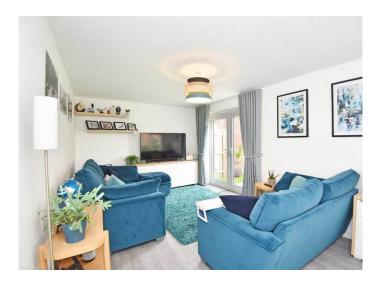

#### **SITTING ROOM**

A large reception room with patio doors leading to the garden.