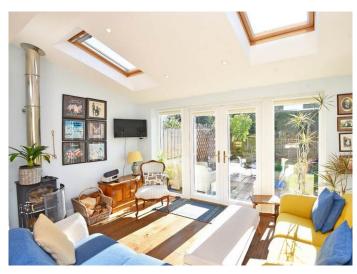

#### LIVING KITCHEN

A stunning open-plan kitchen and extended living area with windows and glazed doors overlooking the garden. The kitchen comprises a range of modern fitted wall and base units with granite and oak worktops, gas hob, double oven, integrated dishwasher and integrated fridge / freezer. Sitting and dining areas with wood-burning stove and oak flooring.