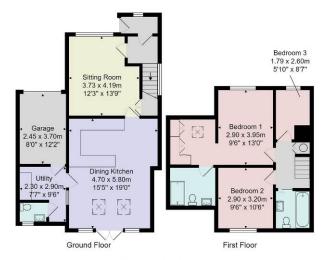

Tenure - Freehold

Council Tax Band - D

Total Area: 113.1 m<sup>2</sup>... 1218 ft<sup>2</sup> All measurements are approximate and for display purposes only. No liability is accepted by either the agency or Box Property Solutions Ltd as to the exact measurements of the rooms. Box Property Solutions Ltd retains the copyright on this plan and allows agents to use it with agreed permission.