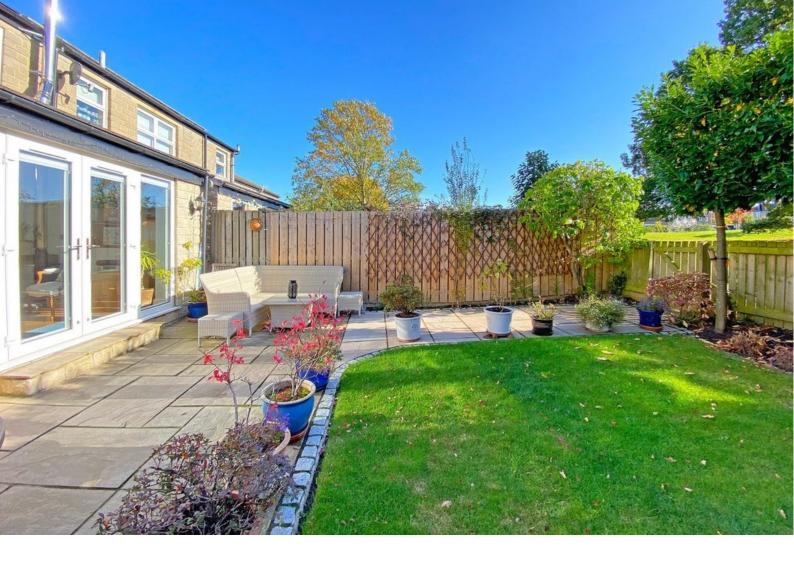

#### OUTSIDE

A drive provides parking and leads to the garage/store which has an electric roller door, light and power. To the rear there is an attractive garden with lawn and paved sitting areas with well-stocked planted borders and a gate which provides access to the green at the rear.