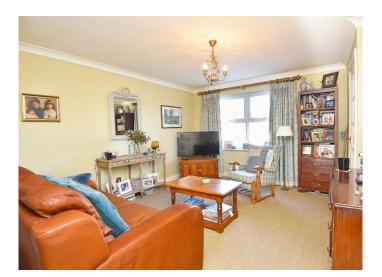

#### SITTING ROOM

A spacious reception room with under-stairs cupboard and window to the front.