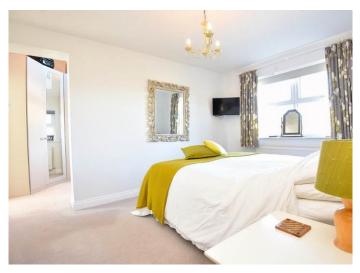

#### BEDROOMS

There are three good-sized bedrooms. The master bedroom has the benefit of an extension over the garage with a large dressing room with fitted wardrobes and an en-suite shower room.

#### **EN-SUITE**

A modern white suite with WC, washbasin set within a vanity unit and a large walk-in shower. Heated towel rail.