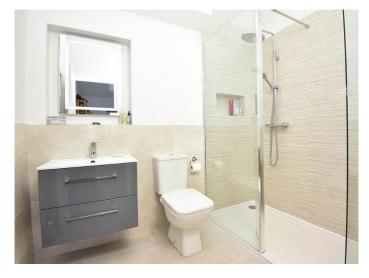

#### **EN-SUITE**

A modern white suite with WC, washbasin set within a vanity unit and a large walk-in shower. Heated towel rail.

#### BATHROOM

A white suite with WC, washbasin and bath with shower above. Heated towel rail.