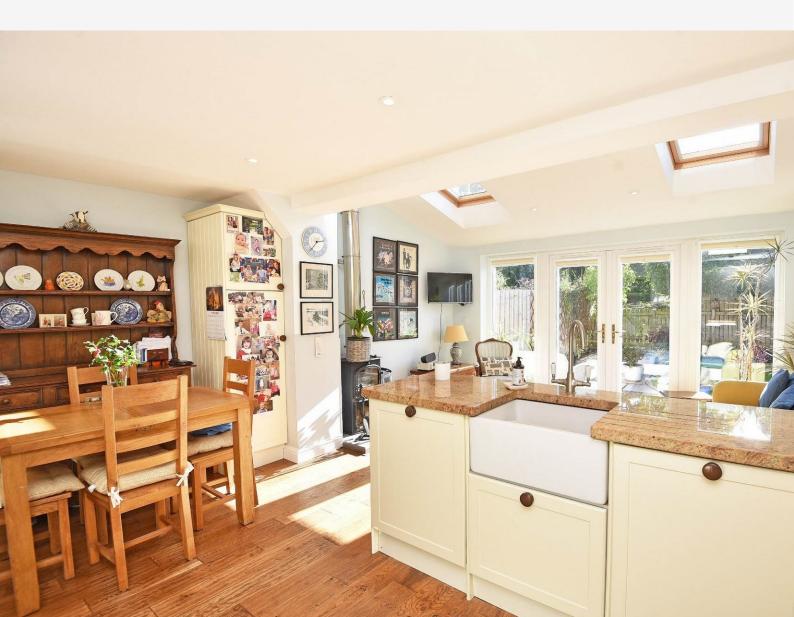

This excellent property provides spacious accommodation with a sitting room and stunning open plan living kitchen which has a newly fitted modern kitchen and extended living area with glazed doors overlooking the garden. There is also a downstairs WC and utility room with access to the garage / store. Upstairs, there are three good-sized bedrooms with the main bedroom having a dressing room and ensuite shower room. There is also a modern house bathroom.

#### LIVING KITCHEN

A stunning open-plan kitchen and extended living area with windows and glazed doors overlooking the garden. The kitchen comprises a range of modern fitted wall and base units with granite and oak worktops, gas hob, double oven, integrated dishwasher and integrated fridge / freezer. Sitting and dining areas with wood-burning stove and oak flooring.

#### UTILITY

With fitted worktop and units with space and plumbing for appliances.