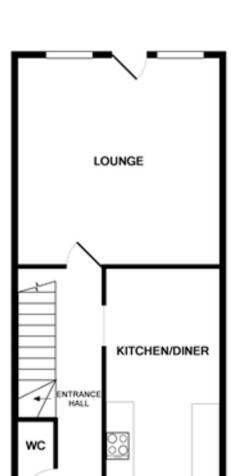

### Description

Approximate Room Sizes

**ENTRANCE HALL** Stairs off to landing with under stairs storage cupboard, coved cornicing, radiator, walkway through to kitchen and doors to;

**KITCHEN DINER 16' 10" x 8' 5" (5.13m x 2.57m)** Range of matching wall and base level units with work surfaces over, integrated hob with extractor fan over and built in oven, inset sink with drainer, space and plumbing for white goods.

**SITTING ROOM 14' 11" x 13' 11" (4.55m x 4.24m)** Coved cornicing, radiator, windows and part glazed door giving access to the rear.

**WC** Toilet and wash basin.

**LANDING** Built in airing cupboard, doors off to rooms.

GROUND FLOOR

1ST FLOOR

Whilst every attempt has been made to ensure the accuracy of the floor plan contained here, measurements of doors, windows, rooms and any other items are approximate and no responsibility is taken for any error, omission, or mis-statement. This plan is for illustrative purposes only and should be used as such by any prospective purchaser. The services, systems and appliances shown have not been tested and no guarantee as to their operability or efficiency can be given Made with Metropix ©2017