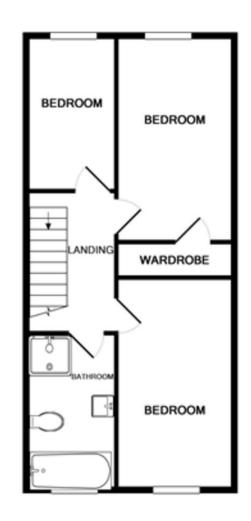

MASTER BEDROOM 15' 1" x 8' 5" (4.6m x 2.57m) Double glazed window to rear, door to built in storage cupboards.

BEDROOM 2 14' 2" x 8' 5" (4.32m x 2.57m)

Double glazed window to front.

BEDROOM 3 11' 2" x 6' 3" (3.4m x 1.91m)

Double glazed window to rear.

**BATHROOM** Toilet, hand basin, panelled bath with wall mounted shower attachment and glass screen, shower cubicle with wall mounted shower unit and glass screen. Double glazed window to front.

GROUND FLOOR

1ST FLOOR

Whilst every attempt has been made to ensure the accuracy of the floor plan contained here, measurements of doors, windows, rooms and any other items are approximate and no responsibility is taken for any error, omission, or mis-statement. This plan is for illustrative purposes only and should be used as such by any prospective purchaser. The services, systems and appliances shown have not been tested and no guarantee as to their operability or efficiency can be given Made with Metropix ©2017