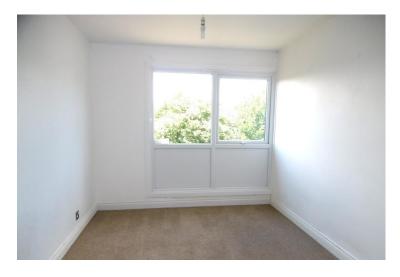

MASTER BEDROOM 15' 1" x 8' 5" (4.6m x 2.57m) Double glazed window to rear, door to built in storage cupboards.

BEDROOM 2 14' 2" x 8' 5" (4.32m x 2.57m)

Double glazed window to front.

BEDROOM 3 11' 2" x 6' 3" (3.4m x 1.91m)