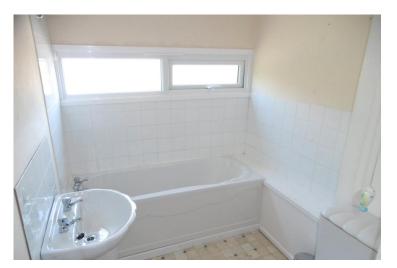

Double glazed window to rear.

**BATHROOM** Toilet, hand basin, panelled bath with wall mounted shower attachment and glass screen, shower cubicle with wall mounted shower unit and glass screen. Double glazed window to front.