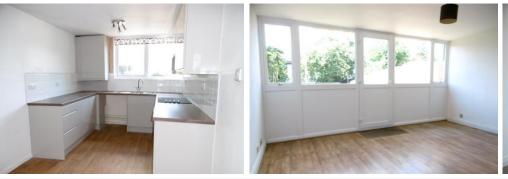

### Description

Approximate Room Sizes

**ENTRANCE HALL** Stairs off to landing with under stairs storage cupboard, coved cornicing, radiator, walkway through to kitchen and doors to;

**KITCHEN DINER 16' 10" x 8' 5" (5.13m x 2.57m)** Range of matching wall and base level units with work surfaces over, integrated hob with extractor fan over and built in oven, inset sink with drainer, space and plumbing for white goods.

**SITTING ROOM 14' 11" x 13' 11" (4.55m x 4.24m)** Coved cornicing, radiator, windows and part glazed door giving access to the rear.

**WC** Toilet and wash basin.

**LANDING** Built in airing cupboard, doors off to rooms.