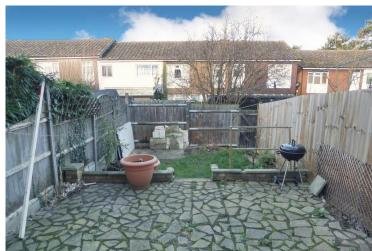

**OUTSIDE** The rear garden being enclosed and commences with a paved patio area, with steps down to small lawn with wooden gate to the rear giving pedestrian access. Garage in block.