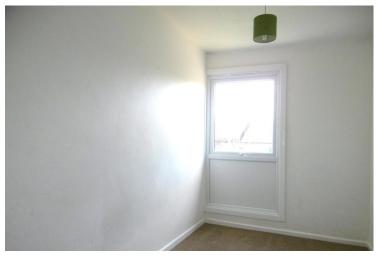

MASTER BEDROOM 15' 1" x 8' 5" (4.6m x 2.57m) Double glazed window to rear, door to built in storage cupboards.

BEDROOM 2 14' 2" x 8' 5" (4.32m x 2.57m)

Double glazed window to front.

BEDROOM 3 11' 2" x 6' 3" (3.4m x 1.91m)