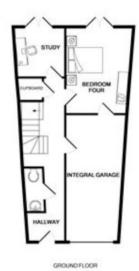

A very well presented 3/4-bedroom family home offering flexible and versatile living accommodation throughout. The wellappointed home briefly comprises of family room/bedroom 4, separate study and cloakroom to the ground floor. The first floor consists of a splendid c.19' kitchen/breakfast room, spacious c.19' living room and fitted shower room. To the top floor are three good size double bedrooms with ensuite to master and further modern fitted family bathroom suite. Externally the home boasts an enclosed non overlooked rear garden, with integral garage with additional off-road parking to front. Conveniently situated within a popular Oakley Park development, close to local amenities, the home itself is situated in a pleasant no through road overlooking greenery.