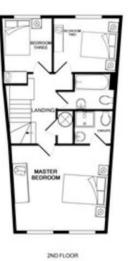

A very well presented 3/4-bedroom family home offering flexible and versatile living accommodation throughout. The wellappointed home briefly comprises of family room/bedroom 4, separate study and cloakroom to the ground floor. The first floor consists of a splendid c.19' kitchen/breakfast room, spacious c.19' living room and fitted shower room. To the top floor are three good size double bedrooms with ensuite to master and further modern fitted family bathroom suite. Externally the home boasts an enclosed non overlooked rear garden, with integral garage with additional off-road parking to front. Conveniently situated within a popular Oakley Park development, close to local amenities, the home itself is situated in a pleasant no through road overlooking greenery.