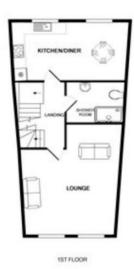

A very well presented 3/4-bedroom family home offering flexible and versatile living accommodation throughout. The wellappointed home briefly comprises of family room/bedroom 4, separate study and cloakroom to the ground floor. The first floor consists of a splendid c.19' kitchen/breakfast room, spacious c.19' living room and fitted shower room. To the top floor are three good size double bedrooms with ensuite to master and further modern fitted family bathroom suite. Externally the home boasts an enclosed non overlooked rear garden, with integral garage with additional off-road parking to front. Conveniently situated within a popular Oakley Park development, close to local amenities, the home itself is situated in a pleasant no through road overlooking greenery.