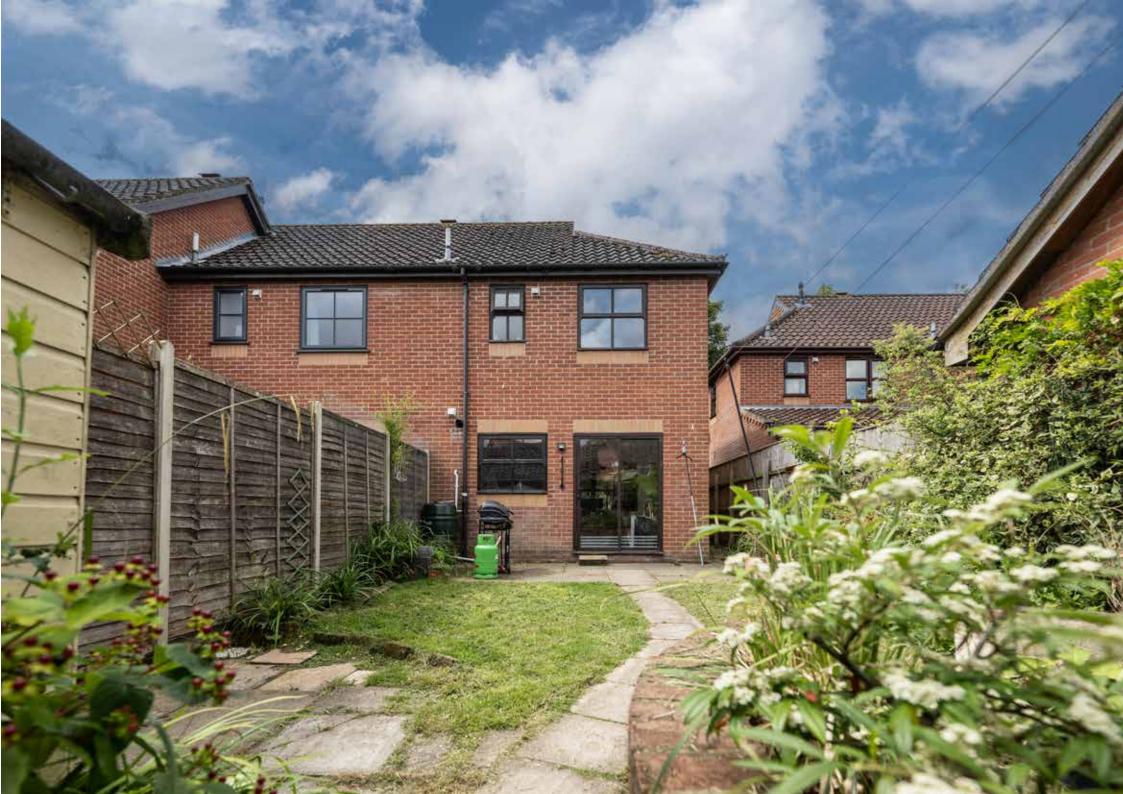

## TOWN LOCATION

In the riverside location beside the River Wensum and only a few minutes' walk from the centre of Fakenham, this modern end-of-terrace town house is set within a quiet and sought-after cul-de-sac. The property offers two bedrooms and a family bathroom, while downstairs there is a kitchen/diner and sitting room. Outside there is a fully enclosed garden, carport and an off-street parking space for a vehicle.

# **KEY FEATURES**

- Town Centre location with amenities on your doorstep
- Open plan Living Room leading through to the Kitchen/Diner
- Separate WC downstairs
- Two Bedrooms and Bathroom on the first floor
- Manageable Garden with Carport and extra parking space
- Ideal for First Time Buyers or Investment opportunity
- Total Accommodation extends to 660sq.ft
- Energy Rating D