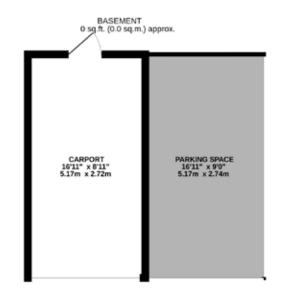

BATHROOM BATHRO

1ST FLOOR

308 sq.ft. (28.6 sq.m.) approx.

#### SQM DOES NOT INCLUDE CARPORT

#### TOTAL FLOOR AREA : 660 sq.ft. (61.3 sq.m.) approx.

Whilst every attempt has been made to ensure the accuracy of the floorplan contained here, measurements of doors, windows, rooms and any other items are approximate and no responsibility is taken for any error, omission or mis-statement. This plan is for illustrative purposes only and should be used as such by any prospective purchaser. The services, systems and appliances shown have not been tested and no guarantee as to their operability or efficiency can be given. Made with Metropix @2023