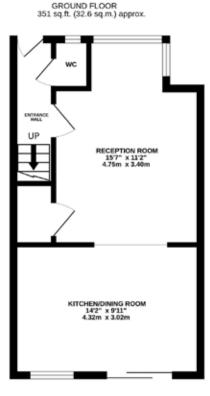

BATHROOM BATHRO

1ST FLOOR

308 sq.ft. (28.6 sq.m.) approx.

#### SQM DOES NOT INCLUDE CARPORT

#### TOTAL FLOOR AREA : 660 sq.ft. (61.3 sq.m.) approx.

Whilst every attempt has been made to ensure the accuracy of the floorplan contained here, measurements of doors, windows, rooms and any other items are approximate and no responsibility is taken for any error, omission or mis-statement. This plan is for illustrative purposes only and should be used as such by any prospective purchaser. The services, systems and appliances shown have not been tested and no guarantee as to their operability or efficiency can be given. Made with Metropix @2023