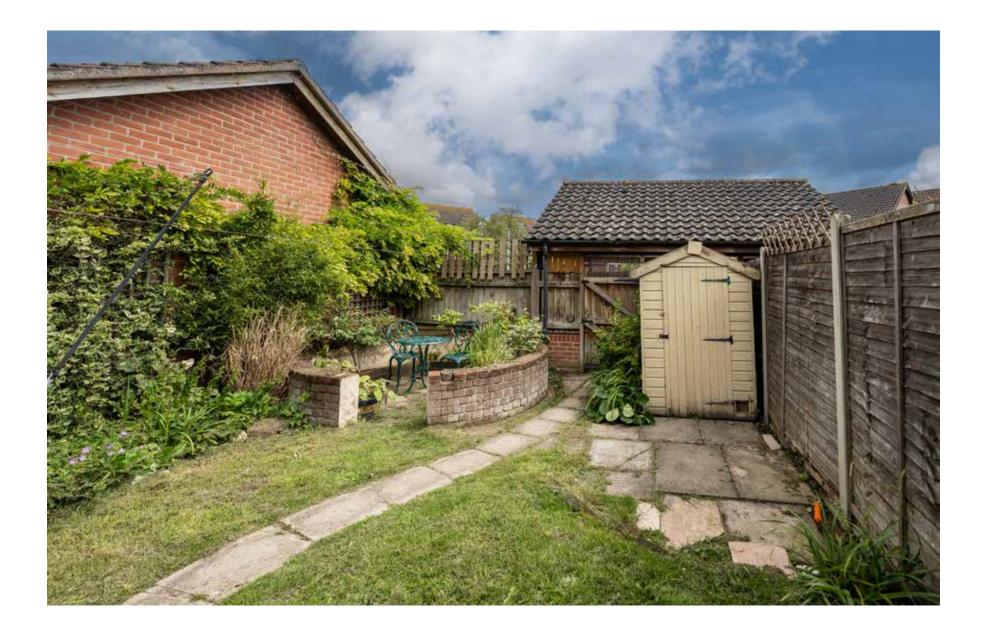

## TOWN LOCATION

In the riverside location beside the River Wensum and only a few minutes' walk from the centre of Fakenham, this modern end-of-terrace town house is set within a quiet and sought-after cul-de-sac. The property offers two bedrooms and a family bathroom, while downstairs there is a kitchen/diner and sitting room. Outside there is a fully enclosed garden, carport and an off-street parking space for a vehicle.

# **KEY FEATURES**

- Town Centre location with amenities on your doorstep
- Open plan Living Room leading through to the Kitchen/Diner
- Separate WC downstairs
- Two Bedrooms and Bathroom on the first floor
- Manageable Garden with Carport and extra parking space
- Ideal for First Time Buyers or Investment opportunity
- Total Accommodation extends to 660sq.ft
- Energy Rating D