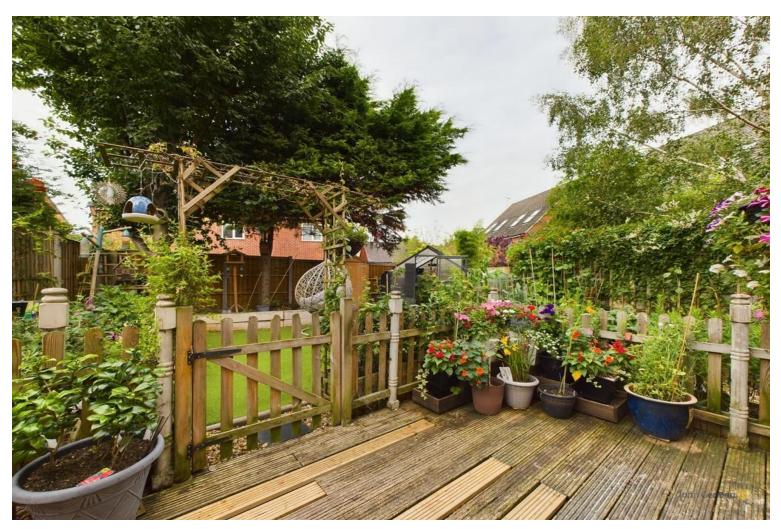

Outside to the front of the property is a well presented small front garden, and to the rear is beautifully presented enclosed rear garden. There is a separate detached single garage with driveway in front.