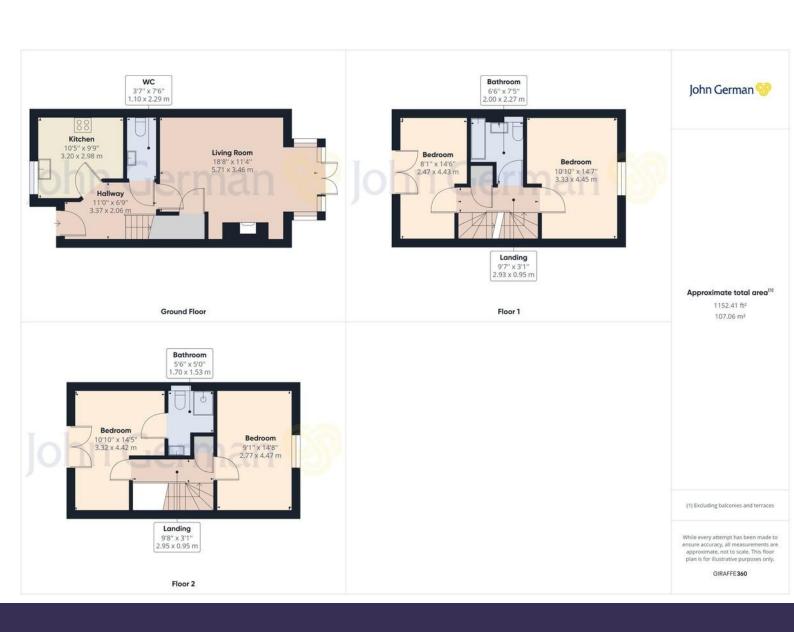

Internally the property comprises of entrance door opening into the hallway with carpeted stairs rising to the 1st floor landing with doors off into the guest cloakroom, kitchen and spacious living room. The kitchen has a matching range of wall and base units with laminate worksurfaces over and tiled splashbacks. There is a built in cooker with hob over and extractor above, inset stainless steel sink with drainer and mixer tap over, and space and plumbing for a dishwasher and washing machine, there is a UPVC double glazed window to the front aspect, tiled flooring and a ceiling light point. The spacious living room has solid oak flooring throughout, a lovely brick built fireplace, useful understairs storage cupboard and French doors opening out onto the rear garden.

Upstairs on the 1st floor there are two double bedrooms and a the family bathroom and stairs then rise to the 2nd floor where there is another two double bedrooms with the master bedroom further benefiting from its own-ensuite shower room.