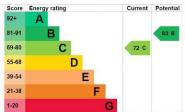

**Services:** Mains water, drainage, electricity and gas are believed to be connected to the property but purchasers are advised to satisfy themselves as to their suitability.