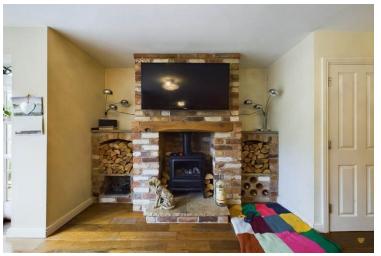

Internally the property comprises of entrance door opening into the hallway with carpeted stairs rising to the 1st floor landing with doors off into the guest cloakroom, kitchen and spacious living room. The kitchen has a matching range of wall and base units with laminate worksurfaces over and tiled splashbacks. There is a built in cooker with hob over and extractor above, inset stainless steel sink with drainer and mixer tap over, and space and plumbing for a dishwasher and washing machine, there is a UPVC double glazed window to the front aspect, tiled flooring and a ceiling light point. The spacious living room has solid oak flooring throughout, a lovely brick built fireplace, useful understairs storage cupboard and French doors opening out onto the rear garden.