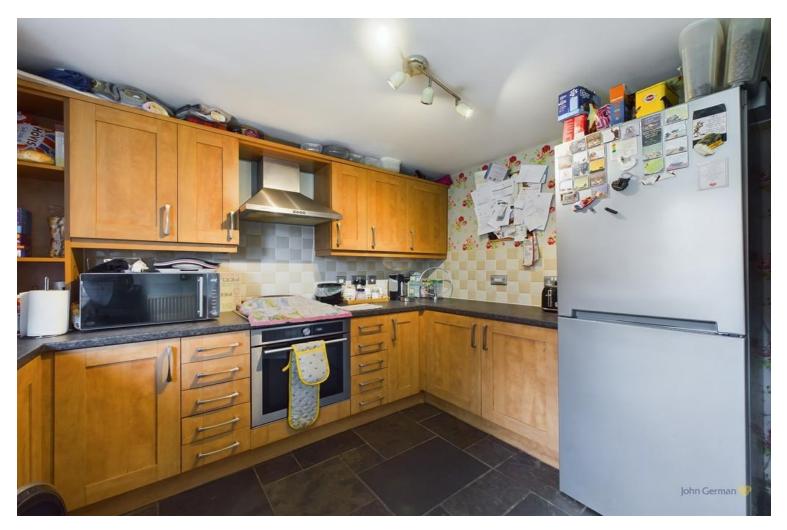

Internally the property comprises of entrance door opening into the hallway with carpeted stairs rising to the 1st floor landing with doors off into the guest cloakroom, kitchen and spacious living room. The kitchen has a matching range of wall and base units with laminate worksurfaces over and tiled splashbacks. There is a built in cooker with hob over and extractor above, inset stainless steel sink with drainer and mixer tap over, and space and plumbing for a dishwasher and washing machine, there is a UPVC double glazed window to the front aspect, tiled flooring and a ceiling light point. The spacious living room has solid oak flooring throughout, a lovely brick built fireplace, useful understairs storage cupboard and French doors opening out onto the rear garden.