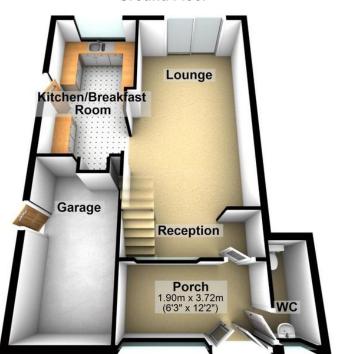

#### **Ground Floor**

#### **Porch**

Entering through uPVC double glazed double entrance door to a large porch area with door leading to:

#### WC

Fitted with a 2 Piece suite comprising of a low-level WC and wash basin, UPVC double glazed window to front, radiator.

#### Reception

3.67m (12') x 1.24m (4'1")

Entering into the reception area there is open plan to the lounge area, with Fitted carpet throughout, Stairs leading to the first floor and Upvc Double glazed window to the front.

#### Lounge

6.72m (22'1") x 3.71m (12'2")

Fitted carpet throughout the modern lounge, Double radiator, uPVC double glazed sliding patio door leading to the rear garden, various power points, open plan to the kitchen.

#### Kitchen/Breakfast Room

4.90m (16'1") x 2.67m (8'9")

Fitted with a matching range of high gloss base and eye level units with worktop space over, Breakfast bar area, 1+1/2 bowl ceramic sink with single drainer and stainless steel mixer tap, extractor fan above cooker, integrated plinth and under cupboard lighting, integrated dishwasher and washing machine, space for fridge/freezer within the wall and range cooker, spotlights to ceiling, uPVC double glazed window to rear, radiator, uPVC double glazed door to the side leading to rear garden.

### Garage

Attached garage with side access door, up and over garage door, electric supply.

# Floor Plan