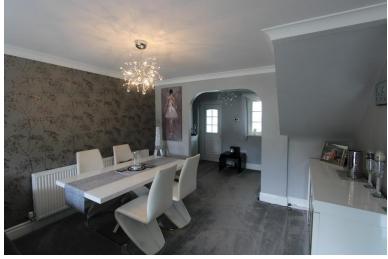

#### Reception

3.67m (12') x 1.24m (4'1")

Entering into the reception area there is open plan to the lounge area, with Fitted carpet throughout, Stairs leading to the first floor and Upvc Double glazed window to the front.

#### Lounge

6.72m (22'1") x 3.71m (12'2")

Fitted carpet throughout the modern lounge, Double radiator, uPVC double glazed sliding patio door leading to the rear garden, various power points, open plan to the kitchen.