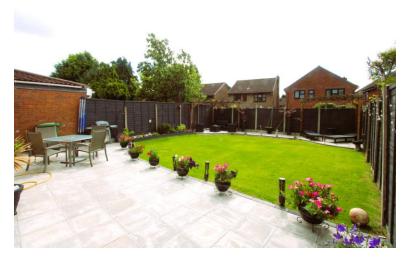

# Outside space

To the front, block paved driveway with space for 3+ cars gated entrance to rear Garden.

To the rear, Large rear garden with paved patio area for seating large lawn area with paved edging for potted plants.