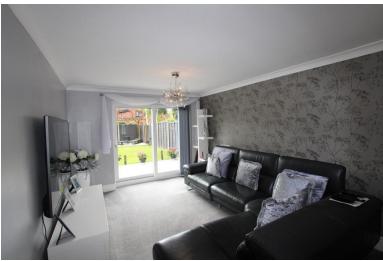

#### Lounge

6.72m (22'1") x 3.71m (12'2")

Fitted carpet throughout the modern lounge, Double radiator, uPVC double glazed sliding patio door leading to the rear garden, various power points, open plan to the kitchen.