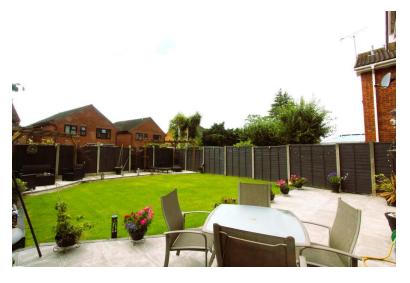

# Outside space

To the front, block paved driveway with space for 3+ cars gated entrance to rear Garden.

To the rear, Large rear garden with paved patio area for seating large lawn area with paved edging for potted plants.