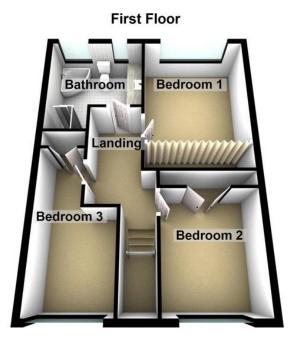

#### First Floor

#### Landing

Fitted carpet throughout, doors leading to

#### **Bedroom 1**

4.42m (14'6") x 3.16m (10'4")

Fitted Carpet, UPVC double glazed window to rear, fitted sliding door wardrobes, radiator and various PowerPoints

#### Bedroom 2

3.98m (13'1") x 2.74m (9')

Fitted Carpet, UPVC double glazed window to front, Built in wardrobe space, radiator and various PowerPoints

#### Bedroom 3

5.12m (16'10") x 2.39m (7'10") max Fitted Carpet, UPVC double glazed window to front, fitted wardrobe space, radiator, and various PowerPoints

## **Bathroom**

Fitted with four-piece suite comprising corner bath, shower cubicle enclosure with fitted shower, vanity wash hand basin in vanity unit with base cupboard, storage under, mixer tap and low-level WC, tiled surround, two uPVC double glazed windows to rear, heated towel rail and spotlights to ceiling.

# Floor Plan