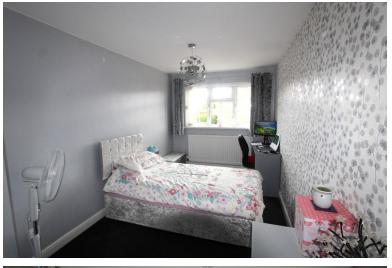

#### **Bedroom 1**

4.42m (14'6") x 3.16m (10'4")

Fitted Carpet, UPVC double glazed window to rear, fitted sliding door wardrobes, radiator and various PowerPoints

#### Bedroom 2

3.98m (13'1") x 2.74m (9')

Fitted Carpet, UPVC double glazed window to front, Built in wardrobe space, radiator and various PowerPoints

#### Bedroom 3

5.12m (16'10") x 2.39m (7'10") max Fitted Carpet, UPVC double glazed window to front, fitted wardrobe space, radiator, and various PowerPoints