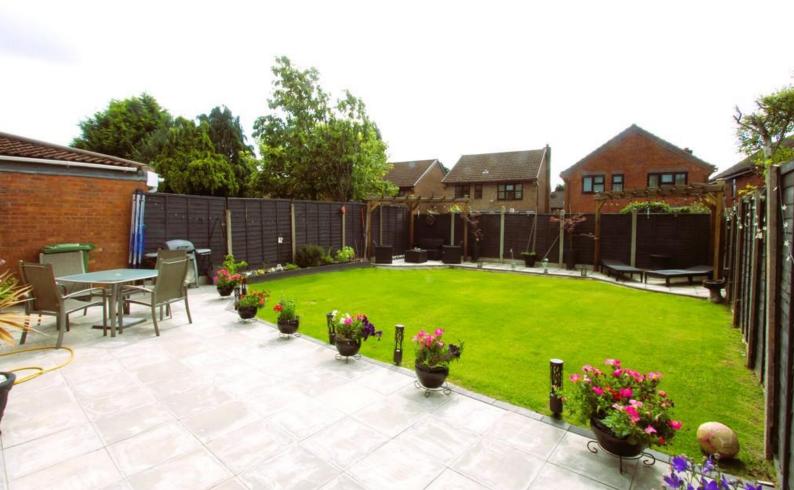

# Outside space

To the front, block paved driveway with space for 3+ cars gated entrance to rear Garden.

To the rear, Large rear garden with paved patio area for seating large lawn area with paved edging for potted plants.