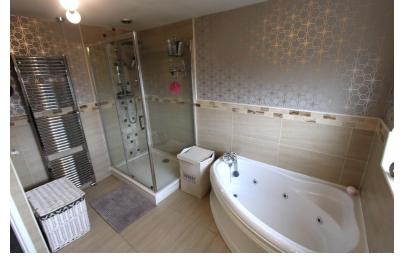

## **Bathroom**

Fitted with four-piece suite comprising corner bath, shower cubicle enclosure with fitted shower, vanity wash hand basin in vanity unit with base cupboard, storage under, mixer tap and low-level WC, tiled surround, two uPVC double glazed windows to rear, heated towel rail and spotlights to ceiling.