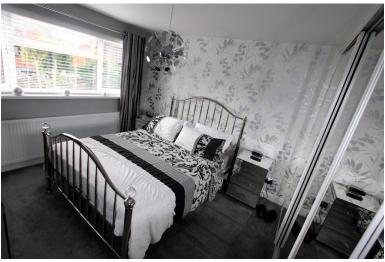

#### **Bedroom 1**

4.42m (14'6") x 3.16m (10'4")

Fitted Carpet, UPVC double glazed window to rear, fitted sliding door wardrobes, radiator and various PowerPoints

#### Bedroom 2

3.98m (13'1") x 2.74m (9')

Fitted Carpet, UPVC double glazed window to front, Built in wardrobe space, radiator and various PowerPoints

#### Bedroom 3

5.12m (16'10") x 2.39m (7'10") max Fitted Carpet, UPVC double glazed window to front, fitted wardrobe space, radiator, and various PowerPoints