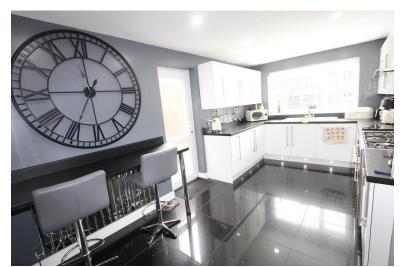

#### Kitchen/Breakfast Room

4.90m (16'1") x 2.67m (8'9")

Fitted with a matching range of high gloss base and eye level units with worktop space over, Breakfast bar area, 1+1/2 bowl ceramic sink with single drainer and stainless steel mixer tap, extractor fan above cooker, integrated plinth and under cupboard lighting, integrated dishwasher and washing machine, space for fridge/freezer within the wall and range cooker, spotlights to ceiling, uPVC double glazed window to rear, radiator, uPVC double glazed door to the side leading to rear garden.