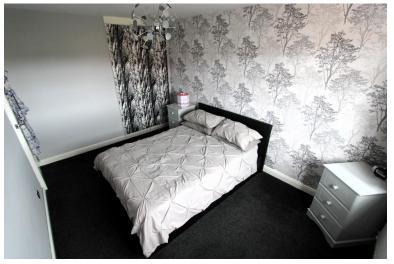

#### **Bedroom 1**

4.42m (14'6") x 3.16m (10'4")

Fitted Carpet, UPVC double glazed window to rear, fitted sliding door wardrobes, radiator and various PowerPoints

#### Bedroom 2

3.98m (13'1") x 2.74m (9')

Fitted Carpet, UPVC double glazed window to front, Built in wardrobe space, radiator and various PowerPoints

#### Bedroom 3

5.12m (16'10") x 2.39m (7'10") max Fitted Carpet, UPVC double glazed window to front, fitted wardrobe space, radiator, and various PowerPoints