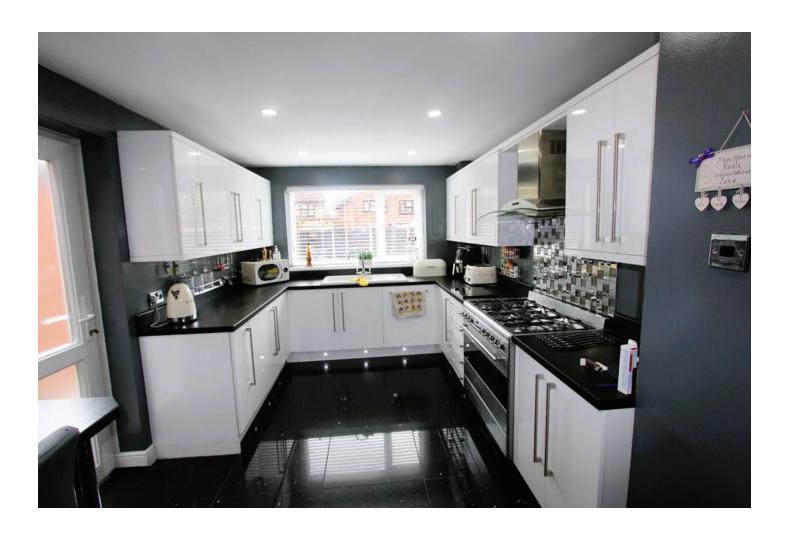

#### Kitchen/Breakfast Room

4.90m (16'1") x 2.67m (8'9")

Fitted with a matching range of high gloss base and eye level units with worktop space over, Breakfast bar area, 1+1/2 bowl ceramic sink with single drainer and stainless steel mixer tap, extractor fan above cooker, integrated plinth and under cupboard lighting, integrated dishwasher and washing machine, space for fridge/freezer within the wall and range cooker, spotlights to ceiling, uPVC double glazed window to rear, radiator, uPVC double glazed door to the side leading to rear garden.