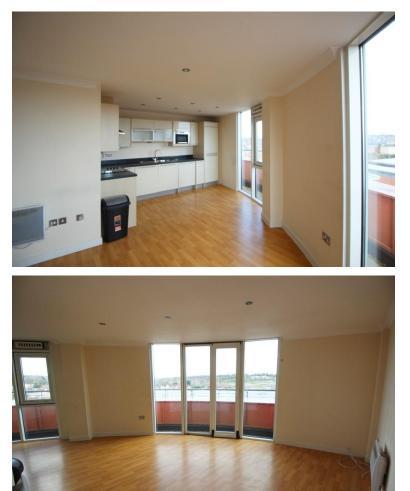

## QUAYSIDE DRIVE, COLCHESTER, ESSEX, CO2

£1,000 PCM

Ezelet are delighted to offer this stunning top floor penthouse apartment located at the Hythe, close to Essex University, local supermarket, walking distance to Hythe railway station and on local bus routes. The property comprises of two double bedrooms, both with fitted sliding door wardrobes. The master bedroom includes an en-suite shower room and access to the wrap-around balcony. The main bathroom includes a bath with shower included. The open plan lounge/diner and kitchen are extremely spacious and have great views from the balcony. The fully fitted kitchen includes fridge freezer, washing machine, dishwasher, and cooker. All appliances and heating are electric. Parking is allocated. This property is available unfurnished and is available 6th September 2023. An early viewing is advised to appreciate the accommodation to offer.