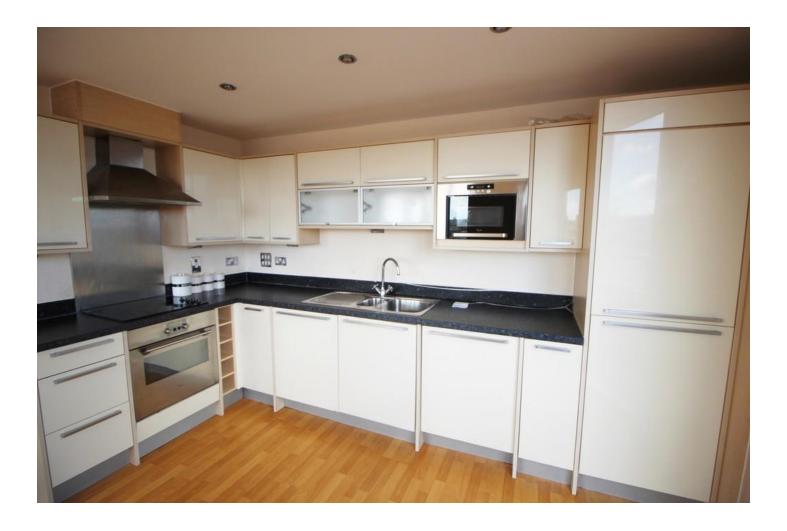

## QUAYSIDE DRIVE, COLCHESTER, ESSEX, CO2

£1,000 PCM

Ezelet are delighted to offer this stunning top floor penthouse apartment located at the Hythe, close to Essex University, local supermarket, walking distance to Hythe railway station and on local bus routes. The property comprises of two double bedrooms, both with fitted sliding door wardrobes. The master bedroom includes an en-suite shower room and access to the wrap-around balcony. The main bathroom includes a bath with shower included. The open plan lounge/diner and kitchen are extremely spacious and have great views from the balcony. The fully fitted kitchen includes fridge freezer, washing machine, dishwasher, and cooker. All appliances and heating are electric. Parking is allocated. This property is available unfurnished and is available 6th September 2023. An early viewing is advised to appreciate the accommodation to offer.