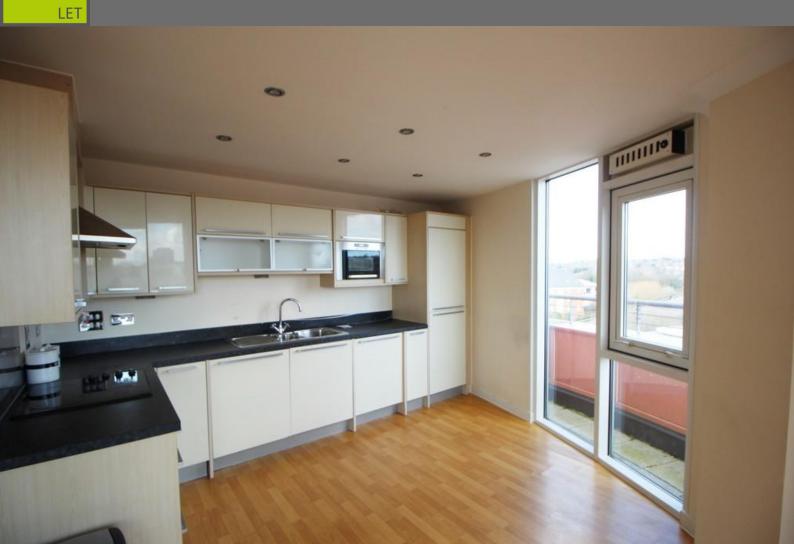

## QUAYSIDE DRIVE, COLCHESTER, ESSEX, CO2

£1,000 PCM

Ezelet are delighted to offer this stunning top floor penthouse apartment located at the Hythe, close to Essex University, local supermarket, walking distance to Hythe railway station and on local bus routes. The property comprises of two double bedrooms, both with fitted sliding door wardrobes. The master bedroom includes an en-suite shower room and access to the wrap-around balcony. The main bathroom includes a bath with shower included. The open plan lounge/diner and kitchen are extremely spacious and have great views from the balcony. The fully fitted kitchen includes fridge freezer, washing machine, dishwasher, and cooker. All appliances and heating are electric. Parking is allocated. This property is available unfurnished and is available 6th September 2023. An early viewing is advised to appreciate the accommodation to offer.