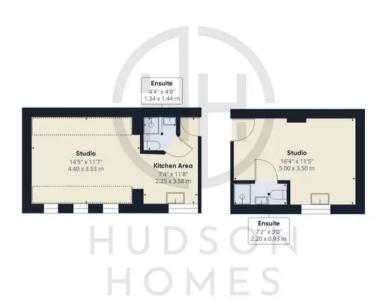

This two-block property is comprised of 10 bedroom studio apartments, all fully refurbished with kitchenettes and ensuites. It offers potential investors an ideal investment opportunity to generate an annual income of £84,000 combined. There is also a car park area at the rear of the property.

## Approximate total area<sup>(1)</sup>

1439.11 ft<sup>2</sup> 133.70 m<sup>2</sup>

HUDSON HOMES

## Reduced headroom

60.79 ft<sup>2</sup> 5.65 m<sup>2</sup>

Floor 1

(1) Excluding balconies and terraces

Reduced headroom (below 1.5m/4,92ft)

While every attempt has been made to ensure accuracy, all measurements are approximate, not to scale. This floor plan is for illustrative purposes only.