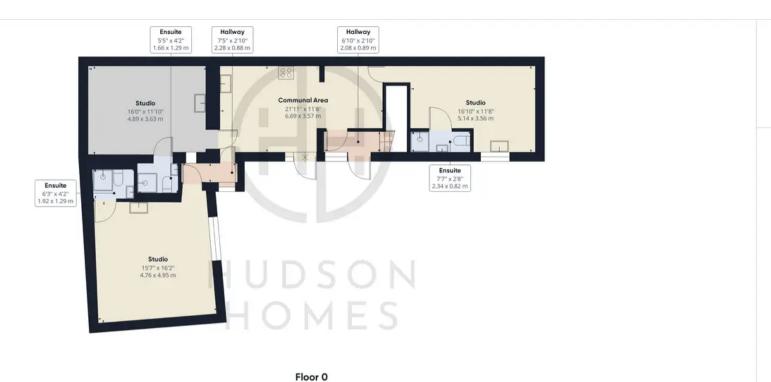

This two-block property is comprised of 10 bedroom studio apartments, all fully refurbished with kitchenettes and ensuites. It offers potential investors an ideal investment opportunity to generate an annual income of £84,000 combined. There is also a car park area at the rear of the property.

## Approximate total area<sup>(1)</sup>

1439.11 ft<sup>2</sup> 133.70 m<sup>2</sup>

HUDSON HOMES

## Reduced headroom

60.79 ft<sup>2</sup> 5.65 m<sup>2</sup>

Floor 1

(1) Excluding balconies and terraces

Reduced headroom (below 1.5m/4,92ft)

While every attempt has been made to ensure accuracy, all measurements are approximate, not to scale. This floor plan is for illustrative purposes only.