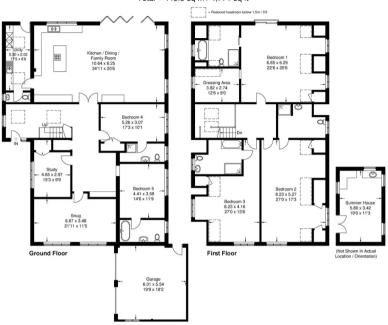

01494 680018 info@ashingtonpage.co.uk www.AshingtonPage.co.uk

Approximate Gross Internal Area Ground Floor = 208.5 sq m / 2,244 sq ft First Floor = 181.1 sq m / 1,949 sq ft Garage = 33.8 sq m / 364 sq ft Summer House = 19.9 sq m / 214 sq ft Total = 443.3 sq m / 4.771 sq ft

This plan is for layout guidance only. Not drawn to scale unless stated. Windows and door openings are approximate. Whilst every care is taken in the preparation of this plan, please check all dimensions, shapes and compass bearings before making any decisions reliant upon them.