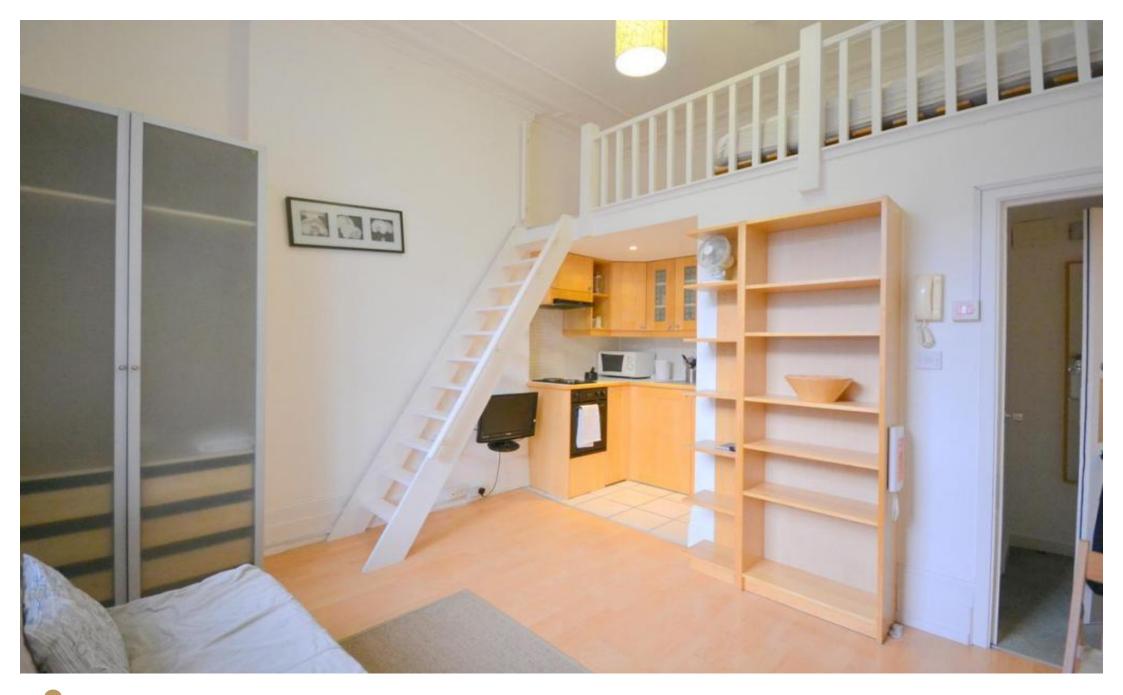

## INTERLET

CLAVERTON STREET, PIMLICO, LONDON, SWIV  ${\mathfrak L}395~\mathrm{PW}$ 

A delightful double studio apartment in the heart of Pimlico, London SW1V. This property boasts a mezzanine level with comfortable double bed. The living area contains a wooden wardrobe, sofa and TV. The fully fitted kitchenette is equipped with all modern conveniences. In addition, there is a bathroom with shower. Rent includes Electricity, Water, Heating, Wifi and digital TV/selected SKY channels. Claverton Street is well-located, in the vibrant Pimlico area. It is filled with numerous restaurants, cafes and pubs. World-famous River Thames is down the road. St George's Square and Pimlico Gardens are also closeby. For transport links, Pimlico tube station (Victoria Line) is within short walking distance. Easy commute to other Central London places with numerous bus routes available, such as 360 towards Elephant & Castle and C10 towards Victoria.[...]