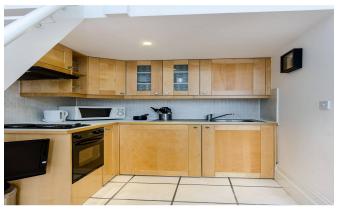

## INTERLET

CLAVERTON STREET, PIMLICO, LONDON, SWIV  ${\mathfrak L}395~\mathrm{PW}$ 

A delightful double studio apartment in the heart of Pimlico, London SW1V. This property boasts a mezzanine level with comfortable double bed. The living area contains a wooden wardrobe, sofa and TV. The fully fitted kitchenette is equipped with all modern conveniences. In addition, there is a bathroom with shower. Rent includes Electricity, Water, Heating, Wifi and digital TV/selected SKY channels. Claverton Street is well-located, in the vibrant Pimlico area. It is filled with numerous restaurants, cafes and pubs. World-famous River Thames is down the road. St George's Square and Pimlico Gardens are also closeby. For transport links, Pimlico tube station (Victoria Line) is within short walking distance. Easy commute to other Central London places with numerous bus routes available, such as 360 towards Elephant & Castle and C10 towards Victoria.[...]