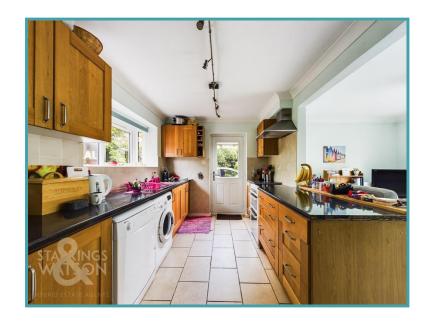

#### THE GRAND TOUR

Entering via the main entrance door to the front there is an area for coats and shoes, as well as built in storage. This opens into the hallway with access to the first floor. On the ground floor there is a double bedroom which could of course become another reception if desired as well as a shower room. The main reception space is open plan in the main. The kitchen offers ample cupboard storage with rolled edge work surfaces over as well as space for all white goods including the oven. You will then find the sitting/dining room which provides further access via bi-folding doors to the extended garden room with underfloor heating. Heading up to first floor landing you will find a loft hatch access and built-in storage. There are then four ample bedrooms off the landing as well as the family bathroom. The property benefits from uPVC double glazing and gas fired central heating.