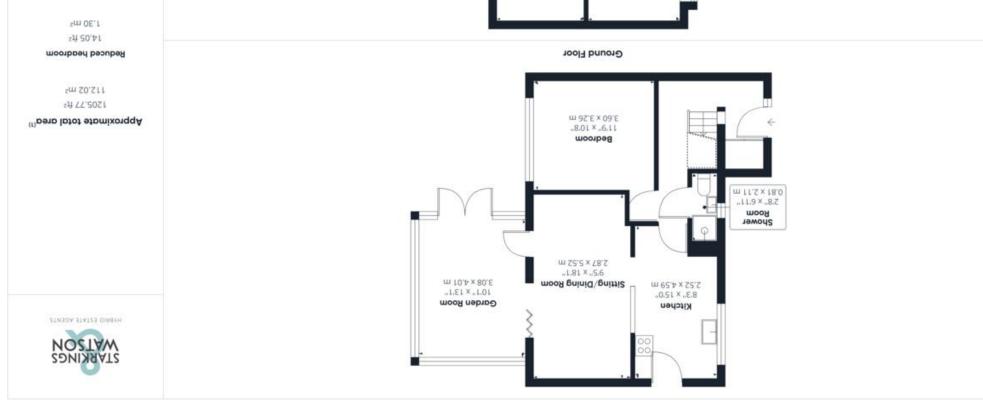

#### **IN SUMMARY**

Situated opposite GREEN SPACE within a popular suburb of the city, this SPACIOUS DETACHED FAMILY HOME offers local amenities within walking distance as well as being within EASY REACH of the University, Norfolk and Norwich Hospital and Norwich City Centre. Internally the accommodation is very flexible having been altered and extended over the years. You will find a kitchen opening into a SITTING/DINING ROOM and a GARDEN ROOM with underfloor heating. There is then a ground floor bedroom and shower room. On the first floor, FOUR BEDROOMS and a bathroom. Externally, you will find front gardens, DRIVEWAY PARKING, a DOUBLE GARAGE and PRIVATE ENCLOSED SOUTH FACING GARDENS to the rear. The property also boasts SOLAR PANELS generating an income and electricity.

#### THE GRAND TOUR

Entering via the main entrance door to the front there is an area for coats and shoes, as well as built in storage. This opens into the hallway with access to the first floor. On the ground floor there is a double bedroom which could of course become another reception if desired as well as a shower room. The main reception space is open plan in the main. The kitchen offers ample cupboard storage with rolled edge work surfaces over as well as space for all white goods including the oven. You will then find the sitting/dining room which provides further access via bi-folding doors to the extended garden room with underfloor heating. Heading up to first floor landing you will find a loft hatch access and built-in storage. There are then four ample bedrooms off the landing as well as the family bathroom. The property benefits from uPVC double glazing and gas fired central heating.

starkingsandwatson.co.uk

(1) Excluding balconies and terraces

(h26,4/m2,1 woled)

While every attempt has been made to ensure accuracy, all measurements are approximate, not to scale. This floor plan is for illustrative purposes only.