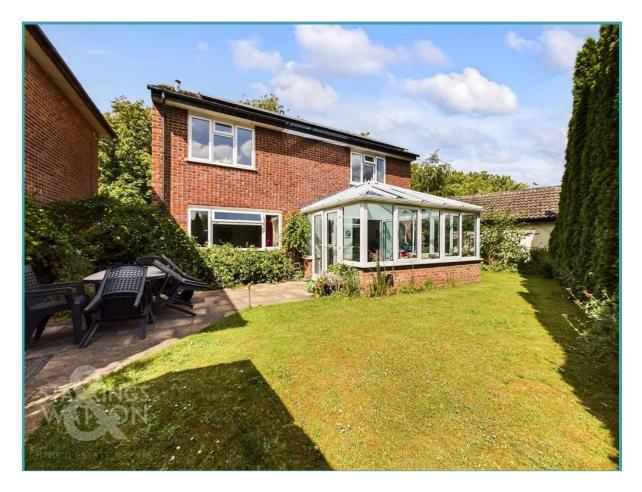

#### THE GREAT OUTDOORS

Leading from the garden room you will find a south facing enclosed rear garden offering a combination of lawned areas and paved patio. Within the garden you will also find an array of mature trees and shrubs, timber shed, planted borders and access via a gate to the side driveway.