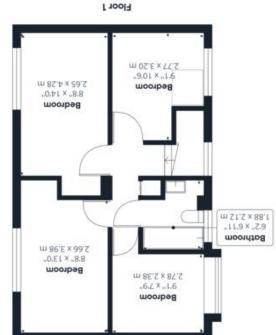

#### **IN SUMMARY**

Situated opposite GREEN SPACE within a popular suburb of the city, this SPACIOUS DETACHED FAMILY HOME offers local amenities within walking distance as well as being within EASY REACH of the University, Norfolk and Norwich Hospital and Norwich City Centre. Internally the accommodation is very flexible having been altered and extended over the years. You will find a kitchen opening into a SITTING/DINING ROOM and a GARDEN ROOM with underfloor heating. There is then a ground floor bedroom and shower room. On the first floor, FOUR BEDROOMS and a bathroom. Externally, you will find front gardens, DRIVEWAY PARKING, a DOUBLE GARAGE and PRIVATE ENCLOSED SOUTH FACING GARDENS to the rear. The property also boasts SOLAR PANELS generating an income and electricity.

#### THE GRAND TOUR

Entering via the main entrance door to the front there is an area for coats and shoes, as well as built in storage. This opens into the hallway with access to the first floor. On the ground floor there is a double bedroom which could of course become another reception if desired as well as a shower room. The main reception space is open plan in the main. The kitchen offers ample cupboard storage with rolled edge work surfaces over as well as space for all white goods including the oven. You will then find the sitting/dining room which provides further access via bi-folding doors to the extended garden room with underfloor heating. Heading up to first floor landing you will find a loft hatch access and built-in storage. There are then four ample bedrooms off the landing as well as the family bathroom. The property benefits from uPVC double glazing and gas fired central heating.

starkingsandwatson.co.uk

(1) Excluding balconies and terraces

(h26,4/m2,1 woled)

While every attempt has been made to ensure accuracy, all measurements are approximate, not to scale. This floor plan is for illustrative purposes only.