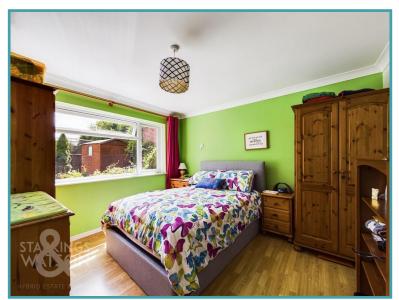

#### THE GRAND TOUR

Entering via the main entrance door to the front there is an area for coats and shoes, as well as built in storage. This opens into the hallway with access to the first floor. On the ground floor there is a double bedroom which could of course become another reception if desired as well as a shower room. The main reception space is open plan in the main. The kitchen offers ample cupboard storage with rolled edge work surfaces over as well as space for all white goods including the oven. You will then find the sitting/dining room which provides further access via bi-folding doors to the extended garden room with underfloor heating. Heading up to first floor landing you will find a loft hatch access and built-in storage. There are then four ample bedrooms off the landing as well as the family bathroom. The property benefits from uPVC double glazing and gas fired central heating.