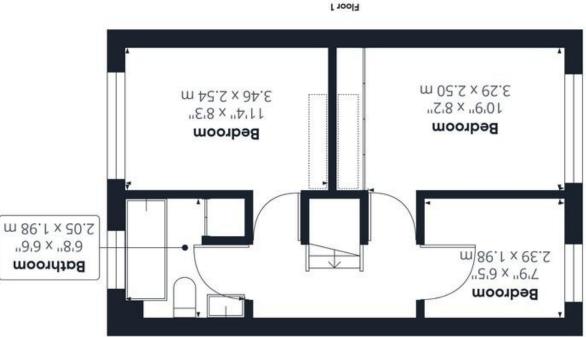

### THE GRAND TOUR

Stepping inside through the composite entrance door, there is an entrance porch with tile flooring underfoot and a useful built-in storage cupboard. The door straight ahead takes you into the sitting room which has wood effect flooring, a uPVC window to front and stairs leading to the first floor. A door leads into the kitchen where you find cabinets at wall and base level, an opening into the dining area and space for a fridge freezer, cooker and dishwasher. The conservatory has room and plumbing for a washing machine and is currently where the dining table is situated. Upstairs all bedrooms lead from the landing and there is a family bathroom which has been refitted and finished with tiled splash backs. The first bedroom on the right hand side has wood effect flooring, facing to front, with plenty of space for builtin or freestanding wardrobes. The main bedroom already has built-in wardrobes with a high level window. The smaller of the bedrooms has scope to be home office space for a single bed if required.

# Approximate total area<sup>(1)</sup>

# Reduced headroom

1.67 m² 17,94 ft2

(1) Excluding balconies and terraces

plan is for illustrative purposes only. approximate, not to scale. This floor ensure accuracy, all measurements are While every attempt has been made to