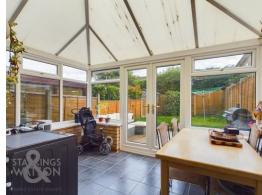

### THE GRAND TOUR

Stepping inside through the composite entrance door, there is an entrance porch with tile flooring underfoot and a useful built-in storage cupboard. The door straight ahead takes you into the sitting room which has wood effect flooring, a uPVC window to front and stairs leading to the first floor. A door leads into the kitchen where you find cabinets at wall and base level, an opening into the dining area and space for a fridge freezer, cooker and dishwasher. The conservatory has room and plumbing for a washing machine and is currently where the dining table is situated. Upstairs all bedrooms lead from the landing and there is a family bathroom which has been refitted and finished with tiled splash backs. The first bedroom on the right hand side has wood effect flooring, facing to front, with plenty of space for builtin or freestanding wardrobes. The main bedroom already has built-in wardrobes with a high level window. The smaller of the bedrooms has scope to be home office space for a single bed if required.