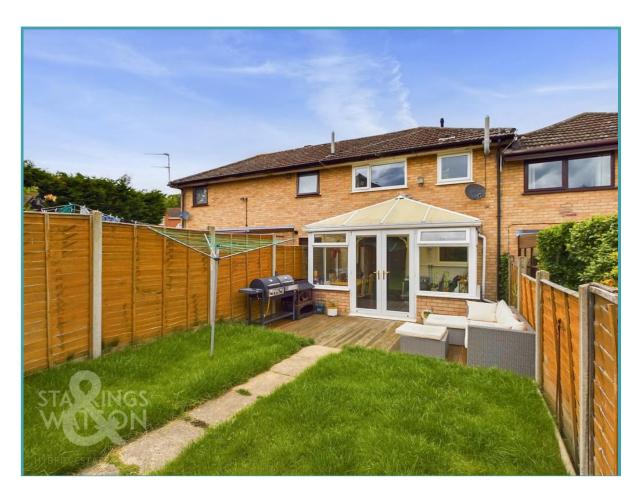

## THE GREAT OUTDOORS

The rear garden has an area of patio immediately outside the conservatory which leads to the large garden. The rear boundary sees a gate positioned in between timber panel fencing for access to a rear access, and there is a high-level hedge for privacy. There is ample space for a garden furniture set and a barbecuing area creating the ideal space to relax and entertain.