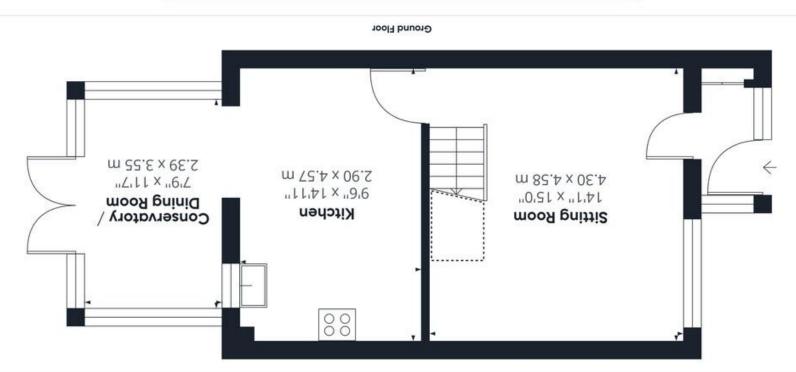

### THE GRAND TOUR

Stepping inside through the composite entrance door, there is an entrance porch with tile flooring underfoot and a useful built-in storage cupboard. The door straight ahead takes you into the sitting room which has wood effect flooring, a uPVC window to front and stairs leading to the first floor. A door leads into the kitchen where you find cabinets at wall and base level, an opening into the dining area and space for a fridge freezer, cooker and dishwasher. The conservatory has room and plumbing for a washing machine and is currently where the dining table is situated. Upstairs all bedrooms lead from the landing and there is a family bathroom which has been refitted and finished with tiled splash backs. The first bedroom on the right hand side has wood effect flooring, facing to front, with plenty of space for builtin or freestanding wardrobes. The main bedroom already has built-in wardrobes with a high level window. The smaller of the bedrooms has scope to be home office space for a single bed if required.

# Approximate total area<sup>(1)</sup>

# Reduced headroom

1.67 m² 17,94 ft2

(1) Excluding balconies and terraces

plan is for illustrative purposes only. approximate, not to scale. This floor ensure accuracy, all measurements are While every attempt has been made to