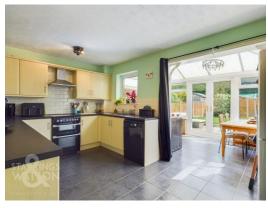

### THE GRAND TOUR

Stepping inside through the composite entrance door, there is an entrance porch with tile flooring underfoot and a useful built-in storage cupboard. The door straight ahead takes you into the sitting room which has wood effect flooring, a uPVC window to front and stairs leading to the first floor. A door leads into the kitchen where you find cabinets at wall and base level, an opening into the dining area and space for a fridge freezer, cooker and dishwasher. The conservatory has room and plumbing for a washing machine and is currently where the dining table is situated. Upstairs all bedrooms lead from the landing and there is a family bathroom which has been refitted and finished with tiled splash backs. The first bedroom on the right hand side has wood effect flooring, facing to front, with plenty of space for builtin or freestanding wardrobes. The main bedroom already has built-in wardrobes with a high level window. The smaller of the bedrooms has scope to be home office space for a single bed if required.