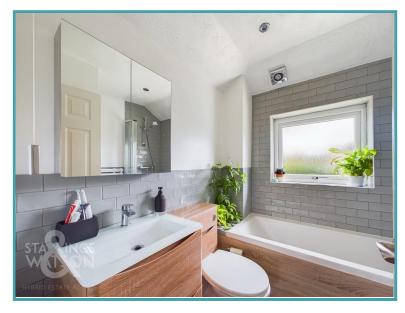

### THE GRAND TOUR

Stepping inside through the composite entrance door, there is an entrance porch with tile flooring underfoot and a useful built-in storage cupboard. The door straight ahead takes you into the sitting room which has wood effect flooring, a uPVC window to front and stairs leading to the first floor. A door leads into the kitchen where you find cabinets at wall and base level, an opening into the dining area and space for a fridge freezer, cooker and dishwasher. The conservatory has room and plumbing for a washing machine and is currently where the dining table is situated. Upstairs all bedrooms lead from the landing and there is a family bathroom which has been refitted and finished with tiled splash backs. The first bedroom on the right hand side has wood effect flooring, facing to front, with plenty of space for builtin or freestanding wardrobes. The main bedroom already has built-in wardrobes with a high level window. The smaller of the bedrooms has scope to be home office space for a single bed if required.