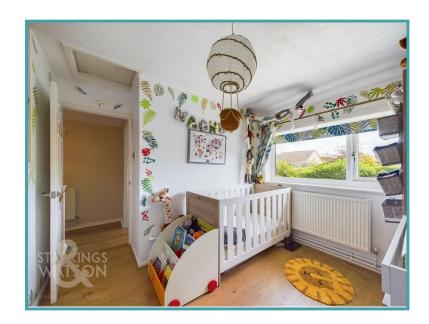

### THE GRAND TOUR

Stepping inside through the composite entrance door, there is an entrance porch with tile flooring underfoot and a useful built-in storage cupboard. The door straight ahead takes you into the sitting room which has wood effect flooring, a uPVC window to front and stairs leading to the first floor. A door leads into the kitchen where you find cabinets at wall and base level, an opening into the dining area and space for a fridge freezer, cooker and dishwasher. The conservatory has room and plumbing for a washing machine and is currently where the dining table is situated. Upstairs all bedrooms lead from the landing and there is a family bathroom which has been refitted and finished with tiled splash backs. The first bedroom on the right hand side has wood effect flooring, facing to front, with plenty of space for builtin or freestanding wardrobes. The main bedroom already has built-in wardrobes with a high level window. The smaller of the bedrooms has scope to be home office space for a single bed if required.