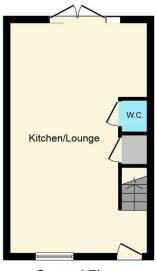

#### **OPEN PLAN KITCHEN/LOUNGE**

23' 11" x 12' 7" (7.31m x 3.85m)

Fitted with a range of wall and base units to round edged work tops, stainless steel sin with mixer taps, cooker and hob, radiator, double glazed window, double glazed French doors to rear.

# **EXTERNALLY**

To the front of the property there is a small garden and to the rear an enclosed garden. Separate garage.

**Ground Floor** 

**First Floor** 

These particulars are intended to give a fair and reliable description of the property but no responsibility for any inaccuracy or error can be accepted and do not constitute an offer or contract. We have not tested any services or appliances (including central heating if fitted) referred to in these particulars and the purchasers are advised to satisfy themselves as to the working order and condition. If a property is unoccupied at any time there may be reconnection charges for any switched off  $\!\!/$ disconnected or drained services or appliances – All measurements are approximate. MONEY LAUNDERING REGULATIONS 2003 intending purchasers will be asked to produce identification and proof of financial status when an offer is received. We would ask for your cooperation in order that there will be no delay in agreeing the sale.