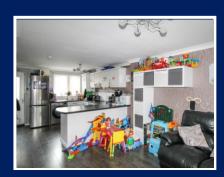

#### **OPEN PLAN KITCHEN/LOUNGE**

23' 11" x 12' 7" (7.31m x 3.85m)

Fitted with a range of wall and base units to round edged work tops, stainless steel sin with mixer taps, cooker and hob, radiator, double glazed window, double glazed French doors to rear.