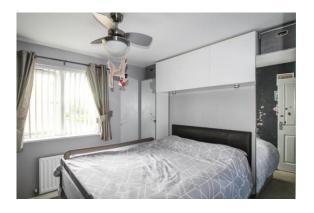

#### **BEDROOM ONE**

12' 9" x 9' 8" (3.89m x 2.96m)

Fitted wardrobes, radiator, double glazed window.

## **BEDROOM TWO**

6' 11" x 12' 9" (2.13m x 3.89m)

Fitted wardrobes, radiator, double glazed window.

Low level wc, pedestal wash hand basin, panelled bath with shower over, spotlights to ceiling.