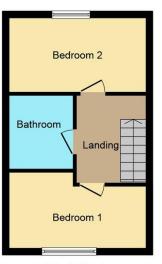

#### **FIRST FLOOR**

#### **BEDROOM ONE**

12' 9" x 9' 8" (3.89m x 2.96m)

Fitted wardrobes, radiator, double glazed window.

## **BEDROOM TWO**

6' 11" x 12' 9" (2.13m x 3.89m)

Fitted wardrobes, radiator, double glazed window.

Low level wc, pedestal wash hand basin, panelled bath with shower over, spotlights to ceiling.

# **EXTERNALLY**

To the front of the property there is a small garden and to the rear an enclosed garden. Separate garage.

**Ground Floor** 

**First Floor** 

These particulars are intended to give a fair and reliable description of the property but no responsibility for any inaccuracy or error can be accepted and do not constitute an offer or contract. We have not tested any services or appliances (including central heating if fitted) referred to in these particulars and the purchasers are advised to satisfy themselves as to the working order and condition. If a property is unoccupied at any time there may be reconnection charges for any switched off  $\!\!/$ disconnected or drained services or appliances – All measurements are approximate. MONEY LAUNDERING REGULATIONS 2003 intending purchasers will be asked to produce identification and proof of financial status when an offer is received. We would ask for your cooperation in order that there will be no delay in agreeing the sale.