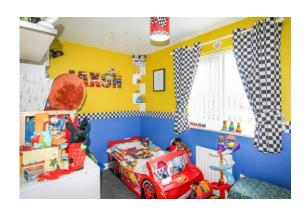

## **BEDROOM TWO**

6' 11" x 12' 9" (2.13m x 3.89m)

Fitted wardrobes, radiator, double glazed window.

Low level wc, pedestal wash hand basin, panelled bath with shower over, spotlights to ceiling.