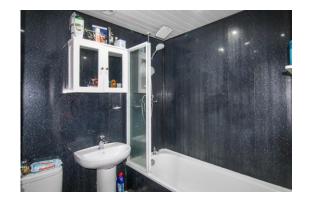

## **BEDROOM TWO**

6' 11" x 12' 9" (2.13m x 3.89m)

Fitted wardrobes, radiator, double glazed window.

Low level wc, pedestal wash hand basin, panelled bath with shower over, spotlights to ceiling.