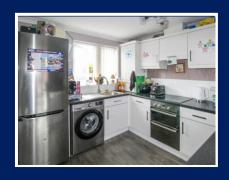

#### **OPEN PLAN KITCHEN/LOUNGE**

23' 11" x 12' 7" (7.31m x 3.85m)

Fitted with a range of wall and base units to round edged work tops, stainless steel sin with mixer taps, cooker and hob, radiator, double glazed window, double glazed French doors to rear.