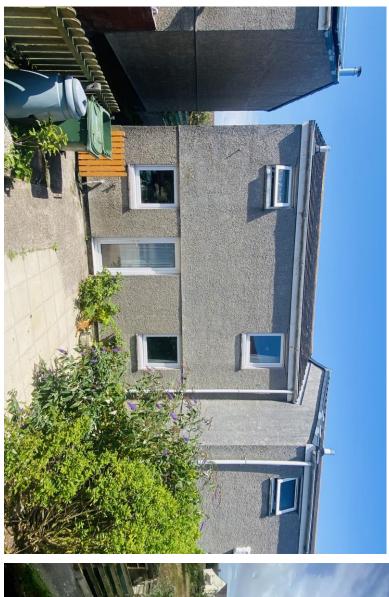

**<u>OUTSIDE:</u>** To the front of the property there is a garden laid to lawn. The rear garden is enclosed by wooden fencing, partially laid to patio and terraced with established flower and shrub borders.