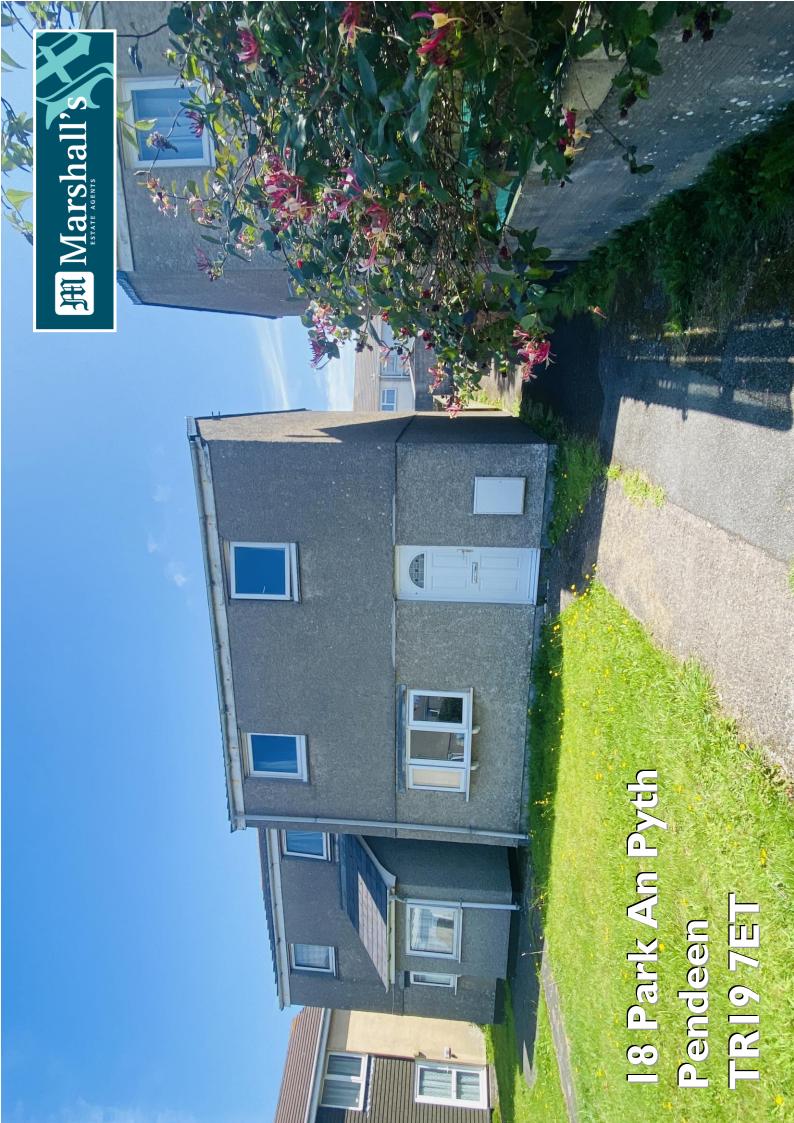

## 18 PARK AN PYTH, PENDEEN, PENZANCE, TR19 7ET GUIDE PRICE £225,000 - FREEHOLD

A two bedroom semi-detached modern home with gardens situated in the popular village of Pendeen.

\* TWO DOUBLE BEDROOMS (COULD BE THREE) \* FIRST FLOOR BATHROOM \*

\* LOUNGE / DINING ROOM \* KITCHEN \* FRONT AND REAR GARDENS \* SEA VIEWS \*

\* DOUBLE GLAZING \* EPC = E \* COUNCIL TAX BAND = B \*

\* APPROXIMATELY 73 SQUARE METRES \*

A semi-detached two bedroom house with front and rear gardens situated in the popular village of Pendeen within close proximity of all the amenities. The accommodation comprises of a lounge/diner and kitchen on the ground floor with two double bedrooms and a bathroom on the first floor. There are gardens to the front and rear, the house is double glazed, heated via night storage heaters and sea views from the front elevation.