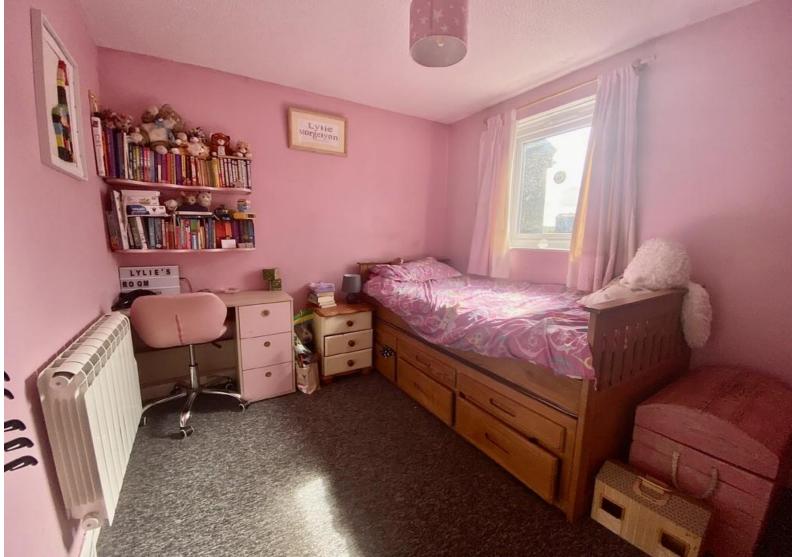

**<u>FIRST FLOOR LANDING:</u>** Access to the loft, cupboard housing hot water tank.

**BEDROOM ONE:** 15' 5" x 9' 3" (4.7m x 2.82m) (Originally two rooms) Night storage heater, two double glazed windows to the front with sea views, range of fitted wardrobes to one wall, over stairs storage cupboard.

**BEDROOM TWO:** 9' 0" x 8' 5" (2.74m x 2.57m) Recess to one wall, double glazed window to one wall, wall mounted electric heater.

**BATHROOM:** Bath with shower over, low level w.c., pedestal wash hand basin, double glazed window, heated towel rail.