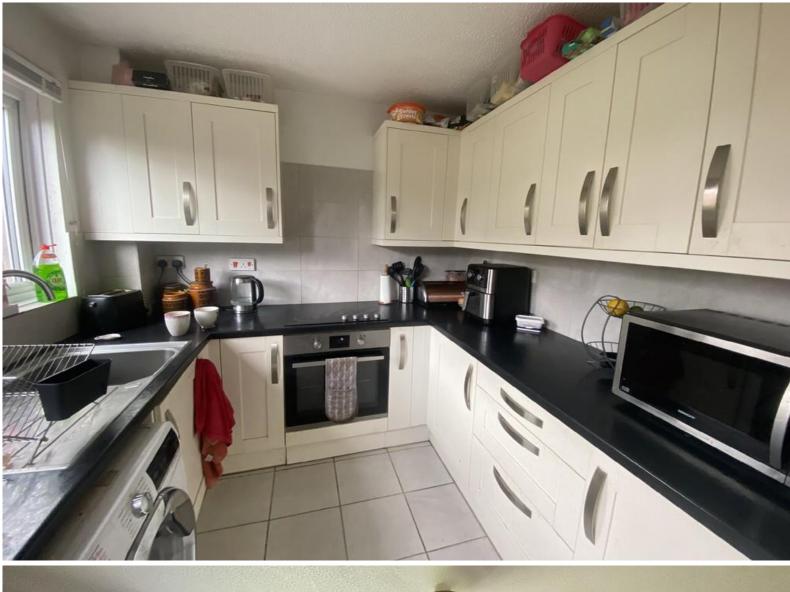

**DINING ROOM:** 8' 8" x 7' 8" (2.64m x 2.34m) Double glazed window to the rear. Door into:

**<u>KITCHEN:</u>** 9' 5" x 7' 8" (2.87m x 2.34m) Base and wall mounted units, roll top work surfaces and tiling over, single drainer stainless steel sink unit, electric cooker and hob, plumbing for washing machine, space for fridge/freezer.