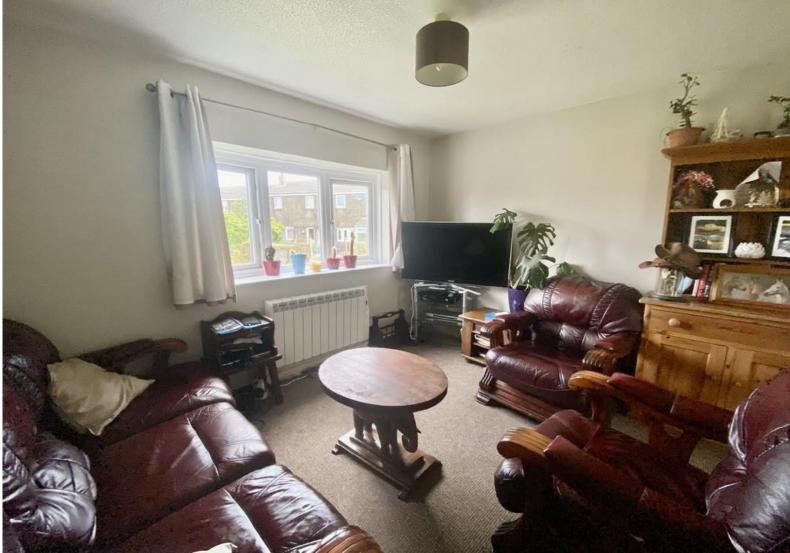

## **DOUBLE GLAZED FRONT DOOR INTO:**

**HALLWAY:** Stairs rising with cupboard under, night storage heater. Door into:

**LOUNGE:** 11' 7" x 10' 0" (3.53m x 3.05m) Double glazed window to the front, electric wall heater. Lounge opening into:

**DINING ROOM:** 8' 8" x 7' 8" (2.64m x 2.34m) Double glazed window to the rear. Door into:

**<u>KITCHEN:</u>** 9' 5" x 7' 8" (2.87m x 2.34m) Base and wall mounted units, roll top work surfaces and tiling over, single drainer stainless steel sink unit, electric cooker and hob, plumbing for washing machine, space for fridge/freezer.