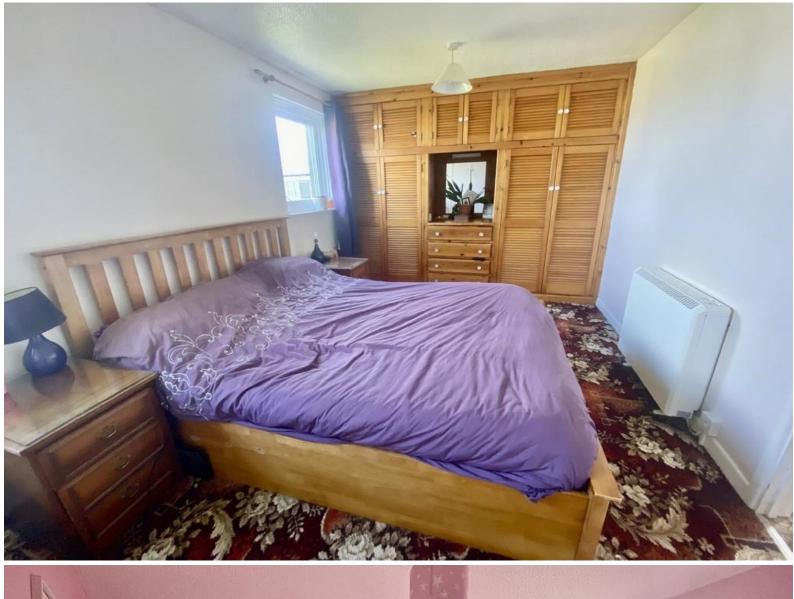

**<u>FIRST FLOOR LANDING:</u>** Access to the loft, cupboard housing hot water tank.

**BEDROOM ONE:** 15' 5" x 9' 3" (4.7m x 2.82m) (Originally two rooms) Night storage heater, two double glazed windows to the front with sea views, range of fitted wardrobes to one wall, over stairs storage cupboard.