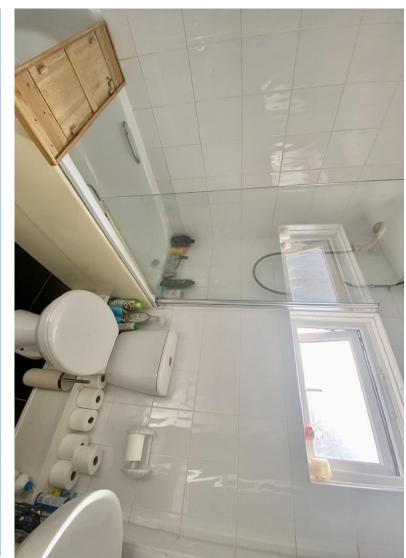

**BEDROOM TWO:** 9' 0" x 8' 5" (2.74m x 2.57m) Recess to one wall, double glazed window to one wall, wall mounted electric heater.

**BATHROOM:** Bath with shower over, low level w.c., pedestal wash hand basin, double glazed window, heated towel rail.