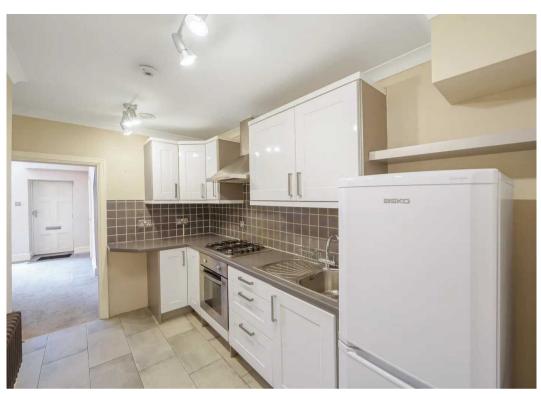

## Flat A

3 West Park, Harrogate

A well presented and proportioned 1 bedroom garden flat forming part of an imposing period residence looking towards the West Park Stray with the rare advantage of an allocated off street parking space.

Council Tax band: B

Tenure: Leasehold

- IDEAL SECOND HOME
- OPPOSITE WEST PARK STRAY PARKLAND
- NO CHAIN
- ALLOCATED OFF STREET PARKING SPACE
- PRIVATE ENTRANCE
- OUTSIDE REAR STORE HOUSE

MYRINGS

TOTAL APPROX. FLOOR AREA 59.6 SQ.M. (641 SQ.FT.)