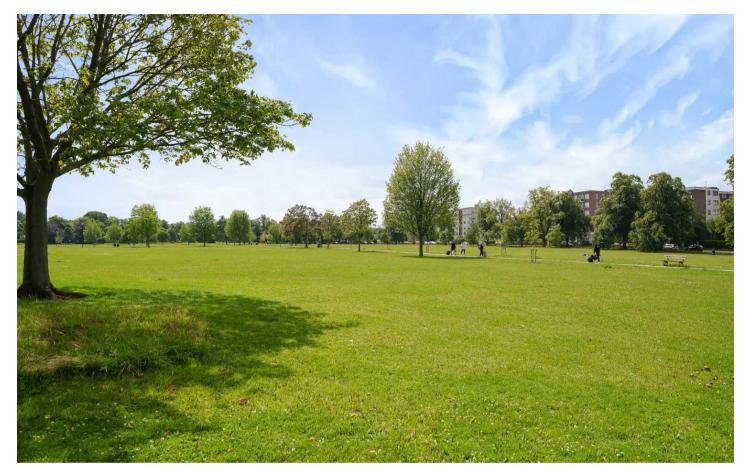

## Flat A

3 West Park, Harrogate

A well presented and proportioned 1 bedroom garden flat forming part of an imposing period residence looking towards the West Park Stray with the rare advantage of an allocated off street parking space.

Council Tax band: B

Tenure: Leasehold

- IDEAL SECOND HOME
- OPPOSITE WEST PARK STRAY PARKLAND
- NO CHAIN
- ALLOCATED OFF STREET PARKING SPACE
- PRIVATE ENTRANCE
- OUTSIDE REAR STORE HOUSE

MYRINGS

TOTAL APPROX. FLOOR AREA 59.6 SQ.M. (641 SQ.FT.)