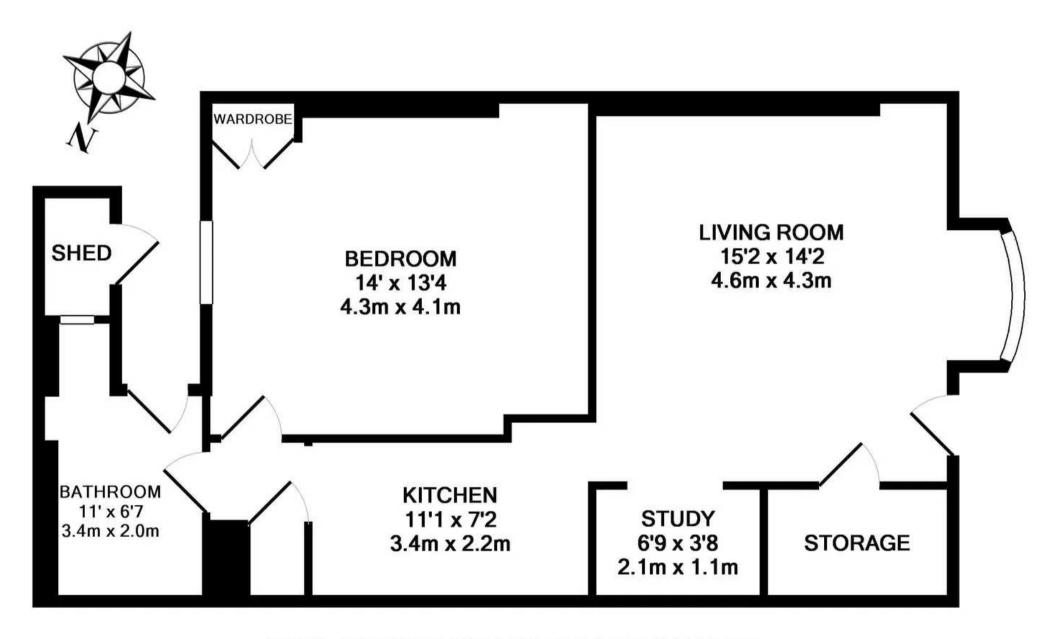

Council Tax band: B

Tenure: Leasehold

- IDEAL SECOND HOME
- OPPOSITE WEST PARK STRAY PARKLAND
- NO CHAIN
- ALLOCATED OFF STREET PARKING SPACE
- PRIVATE ENTRANCE
- OUTSIDE REAR STORE HOUSE

MYRINGS

TOTAL APPROX. FLOOR AREA 59.6 SQ.M. (641 SQ.FT.)