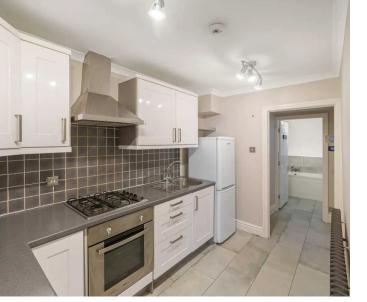

## Flat A

3 West Park, Harrogate

A well presented and proportioned 1 bedroom garden flat forming part of an imposing period residence looking towards the West Park Stray with the rare advantage of an allocated off street parking space.

Council Tax band: B

Tenure: Leasehold

- IDEAL SECOND HOME
- OPPOSITE WEST PARK STRAY PARKLAND
- NO CHAIN
- ALLOCATED OFF STREET PARKING SPACE
- PRIVATE ENTRANCE
- OUTSIDE REAR STORE HOUSE

MYRINGS

TOTAL APPROX. FLOOR AREA 59.6 SQ.M. (641 SQ.FT.)