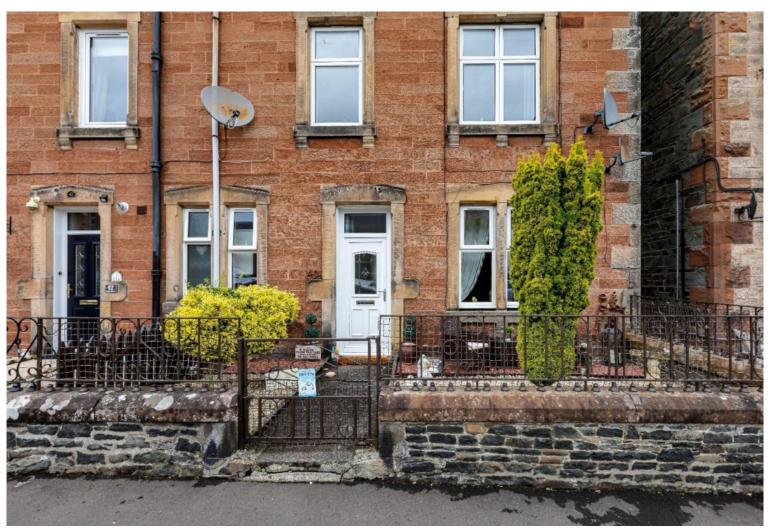

## 40 Meigle Street, Galashiels, TD1 1LL

Guide Price £65,000

40 Meigle Street is a well appointed ground floor flat which is located within a sought after area of Galashiels, close by to local amenities and within comfortable reach of the town centre. The property boasts both front and rear door access, and provides a comfortably proportioned layout; perfectly suited to those searching for an easily maintained starter property which is ready to move into. It is presented in very good order ensuring it is ready to move into and also has the advantage of its own private enclosed garden to the rear, in addition to a smaller area at the front which is perfect for seating. Ample parking is available on street.