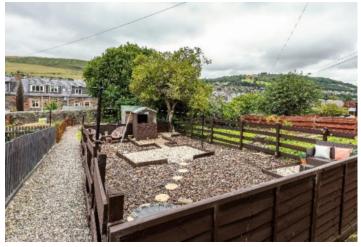

## 40 Meigle Street, Galashiels, TD1 1LL

Guide Price £65,000

40 Meigle Street is a well appointed ground floor flat which is located within a sought after area of Galashiels, close by to local amenities and within comfortable reach of the town centre. The property boasts both front and rear door access, and provides a comfortably proportioned layout; perfectly suited to those searching for an easily maintained starter property which is ready to move into. It is presented in very good order ensuring it is ready to move into and also has the advantage of its own private enclosed garden to the rear, in addition to a smaller area at the front which is perfect for seating. Ample parking is available on street.