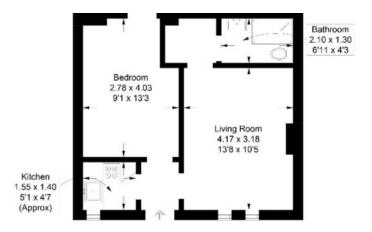

# 40 Meigle Street, Galashiels, TD1

Guide Price £65,000

Accommodation: Entrance Hall Lounge Kitchen Double Bedroom with door to the rear **Shower Room** 

Electric Heating Double Glazing