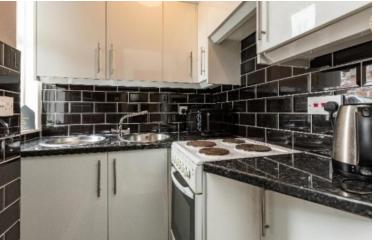

# 40 Meigle Street, Galashiels, TD1

Guide Price £65,000

Accommodation: Entrance Hall Lounge Kitchen Double Bedroom with door to the rear **Shower Room** 

Electric Heating Double Glazing

#### **Fixtures and Fittings**

The sale shall include all carpets and floor coverings, light fittings, and the kitchen and bathroom fittings.

Mains drainage, water and electricity. Double Glazing. Electric Heating.