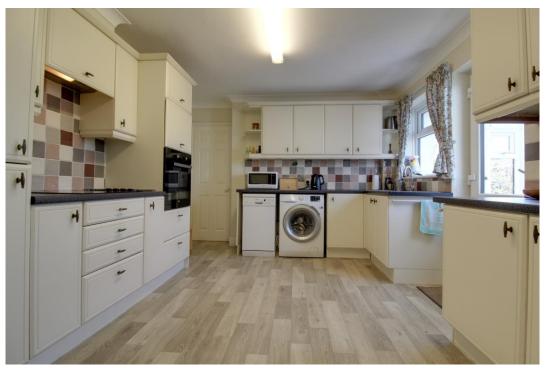

The kitchen is fitted with cream wall and base units and has an integrated fridge/freezer as well as built in electric oven and hob. There is space for a washing machine and slimline dishwasher and the boiler is hidden away behind a matching cupboard. To the side is a porch which could be very useful for doffing boots and coats after a walk around the nearby Warsash Common. An arch from the kitchen leads into the dining room which in turn is open plan into the cosy sitting room. From here sliding patio doors give a view and access onto the rear garden.