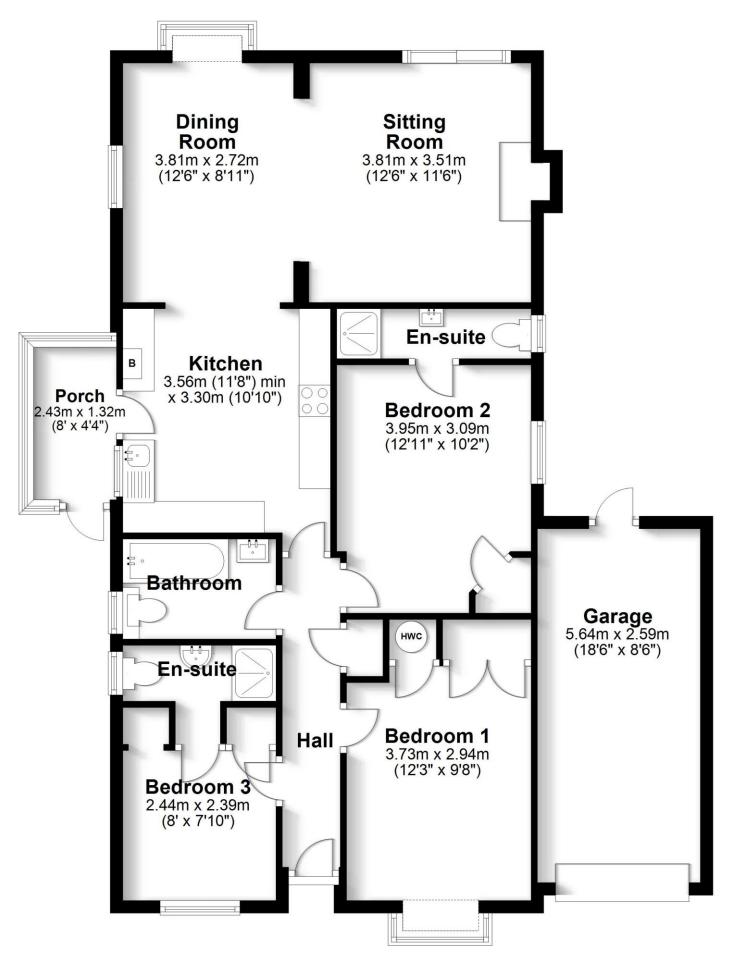

#### Directions

https://what3words.com/warblers.copying.coverings

Warsash, Southampton

Floor Plan

Approx. 104.4 sq. metres (1123.6 sq. feet)

Total area: approx. 104.4 sq. metres (1123.6 sq. feet)

Robinson Reade endeavour to supply accurate and reliable property information in line with Consumer Protection from Unfair Trading Regulations 2008, however please contact the office before viewing if there is any aspect which is particularly important to you and we will be pleased to provide the relevant information. These property details do not constitute any part of an offer or contract, all measurements are approximate. Any services, appliances and heating systems listed have not been checked. We must point out that where we introduce you to a third party who offers conveyancing, removal or financial services, e.g. legal, mortgage and insurance advice, we may earn a commission. For more information go to www.robinsonreade.co.uk/referral-fees. Robinson Reade Ltd, Registered office: 10 Middle Road, Park Gate, Southampton, SO31 7GH, Co Reg No: 5185152