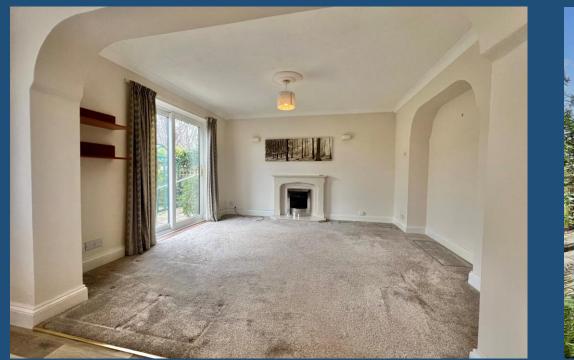

The kitchen is fitted with cream wall and base units and has an integrated fridge/freezer as well as built in electric oven and hob. There is space for a washing machine and slimline dishwasher and the boiler is hidden away behind a matching cupboard. To the side is a porch which could be very useful for doffing boots and coats after a walk around the nearby Warsash Common. An arch from the kitchen leads into the dining room which in turn is open plan into the cosy sitting room. From here sliding patio doors give a view and access onto the rear garden.