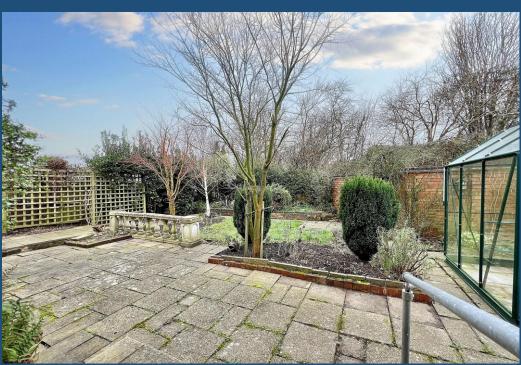

#### Description

This extended, link-detached bungalow enjoys a secluded corner position set back off the cul de sac via a shared driveway with parking for several vehicles. Those who enjoy the outdoors will be delighted with the mature garden which is not overlooked with a greenhouse and raised beds offering grow your own possibilities. There is pedestrian access to one side and rear personnel access in the garage which has an electrically operated door to the front.