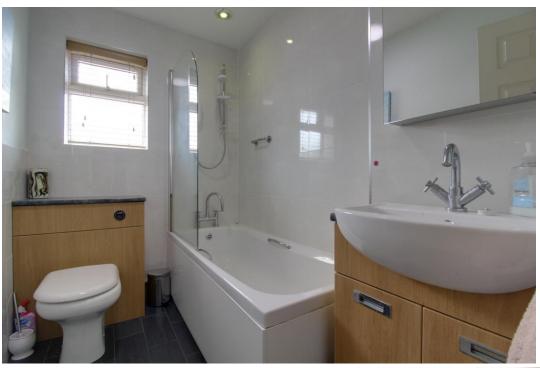

Once inside you'll find the bedrooms located at the front of the bungalow and the living space to the rear. In the hall there is a built-in cloaks cupboard and hatch with ladder fitted up to the boarded loft space which has two windows at the rear for natural light. The largest bedroom has built in wardrobes and airing cupboard storage whilst bedrooms two and three both have built in storage and ensuite shower rooms. The main bathroom off the hallway has been refitted with a modern white suite. The bedrooms and hallway have recently been given a makeover with skimmed ceilings and new carpeting for a fresh modern feel.