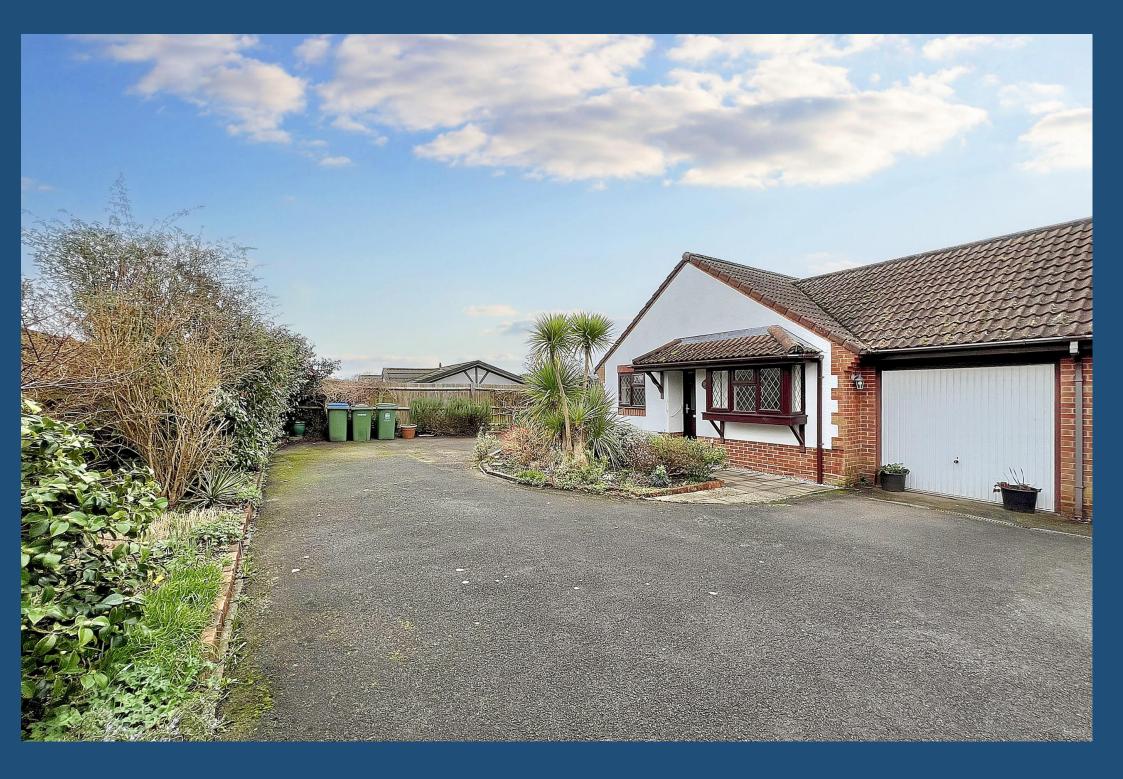

#### Description

This extended, link-detached bungalow enjoys a secluded corner position set back off the cul de sac via a shared driveway with parking for several vehicles. Those who enjoy the outdoors will be delighted with the mature garden which is not overlooked with a greenhouse and raised beds offering grow your own possibilities. There is pedestrian access to one side and rear personnel access in the garage which has an electrically operated door to the front.

#### **Reasons to View**

- Tucked away in the corner of the cul de sac this is a very private plot offering parking for several cars on the U-shaped driveway.
- This extended, link-detached bungalow offers generous accommodation, ideal for those who need everything to be on one level.
- There is an open plan sitting room and dining room from the kitchen, perfect for entertaining friends and family when they come to visit.
- It's equidistant to the Locks Heath Shopping Centre, with its variety eateries and shops including Waitrose, and Warsash Village, both just a mile walk or 5 minutes in the car.
- With three bedrooms and three bathrooms there will be plenty of options for when guests stay over so they can have their own space.
- Offered with no forward chain there should be no delays for you moving in here!