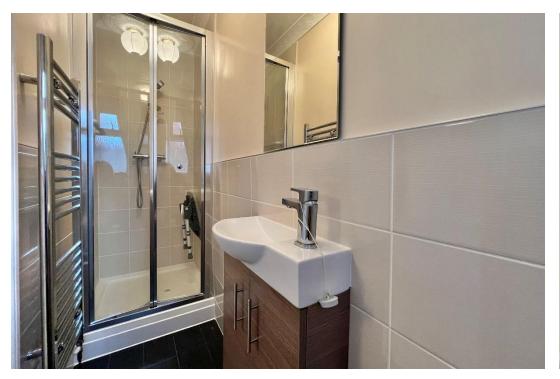

Once inside you'll find the bedrooms located at the front of the bungalow and the living space to the rear. In the hall there is a built-in cloaks cupboard and hatch with ladder fitted up to the boarded loft space which has two windows at the rear for natural light. The largest bedroom has built in wardrobes and airing cupboard storage whilst bedrooms two and three both have built in storage and ensuite shower rooms. The main bathroom off the hallway has been refitted with a modern white suite. The bedrooms and hallway have recently been given a makeover with skimmed ceilings and new carpeting for a fresh modern feel.