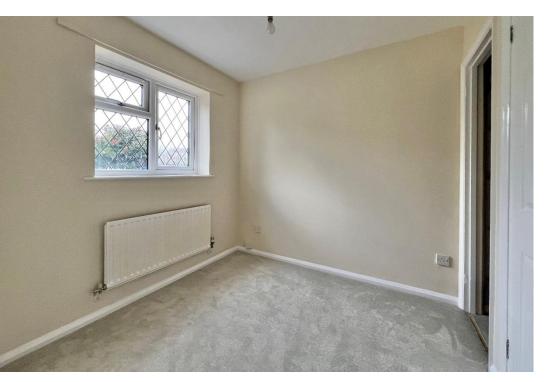

Once inside you'll find the bedrooms located at the front of the bungalow and the living space to the rear. In the hall there is a built-in cloaks cupboard and hatch with ladder fitted up to the boarded loft space which has two windows at the rear for natural light. The largest bedroom has built in wardrobes and airing cupboard storage whilst bedrooms two and three both have built in storage and ensuite shower rooms. The main bathroom off the hallway has been refitted with a modern white suite. The bedrooms and hallway have recently been given a makeover with skimmed ceilings and new carpeting for a fresh modern feel.