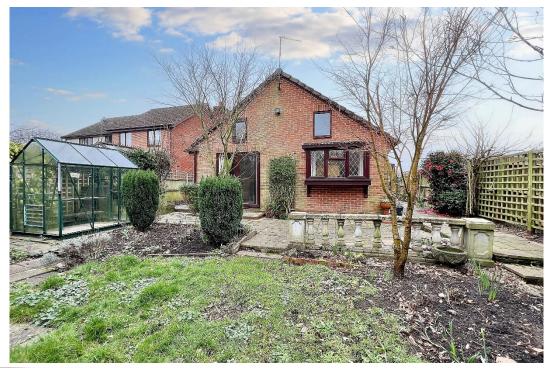

#### Description

This extended, link-detached bungalow enjoys a secluded corner position set back off the cul de sac via a shared driveway with parking for several vehicles. Those who enjoy the outdoors will be delighted with the mature garden which is not overlooked with a greenhouse and raised beds offering grow your own possibilities. There is pedestrian access to one side and rear personnel access in the garage which has an electrically operated door to the front.