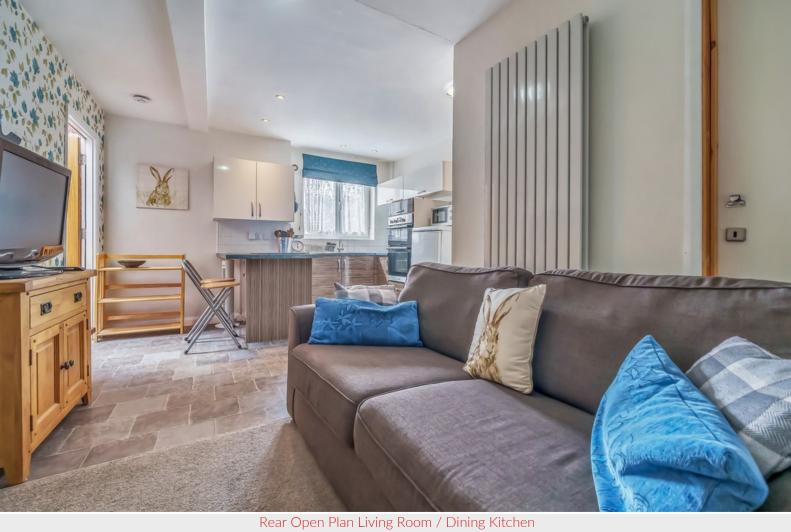

## Rear Open Plan Living Room / Dining Kitchen 16' 11"

max x 12' 1" max (5.16m x 3.68m)

With fitted base and wall units, sink unit with boiling water mixer tap, two integrated ovens and induction hob, radiator.