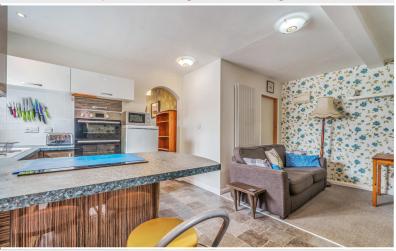

## Rear Open Plan Living Room / Dining Kitchen 16' 11"

max x 12' 1" max (5.16m x 3.68m)

With fitted base and wall units, sink unit with boiling water mixer tap, two integrated ovens and induction hob, radiator.

# Front Open Plan Living / Dining Room 19' 9" max x 17'

10" max (6.02m x 5.44m)

With two radiators, fell views

Front Kitchen 16' 3" max x 9' 5" max (4.95m x 2.87m) With fitted base and wall units, sink unit with mixer tap, two integrated ovens, hob, extractor unit, plumbing for washing machine, radiator, fell views.