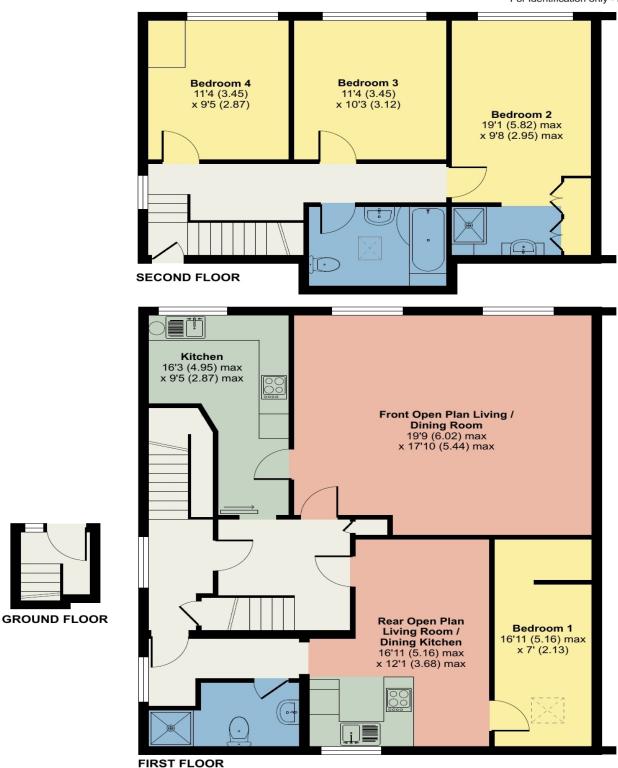

# The Granary, Shorley Lane, Keswick

Approximate Area = 1653 sq ft / 153.5 sq m

For identification only - Not to scale

Floor plan produced in accordance with RICS Property Measurement Standards incorporating International Property Measurement Standards (IPMS2 Residential). © nichecom 2023. Produced for Hackney & Leigh. REF: 1012129

## Rear Open Plan Living Room / Dining Kitchen 16' 11"

max x 12' 1" max (5.16m x 3.68m)

With fitted base and wall units, sink unit with boiling water mixer tap, two integrated ovens and induction hob, radiator.

Bedroom One 16' 11" max x 7' 0" max (5.16m x 2.13m) With radiator, roof window, walk in storage area.

# Front Open Plan Living / Dining Room 19' 9" max x 17'

10" max (6.02m x 5.44m)

With two radiators, fell views

Front Kitchen 16' 3" max x 9' 5" max (4.95m x 2.87m) With fitted base and wall units, sink unit with mixer tap, two integrated ovens, hob, extractor unit, plumbing for washing machine, radiator, fell views.

### Landing

With radiator.

Bedroom Two 19' 1" max x 9' 8" max (5.82m x 2.95m) With radiator, shower cubicle, wash hand basin, storage cupboards. Fell views

Bedroom Three 11' 4" x 10' 3" (3.45m x 3.12m) With radiator. Fell views

Bedroom Four 11' 4" x 9' 5" (3.45m x 2.87m) With radiator. Fell views