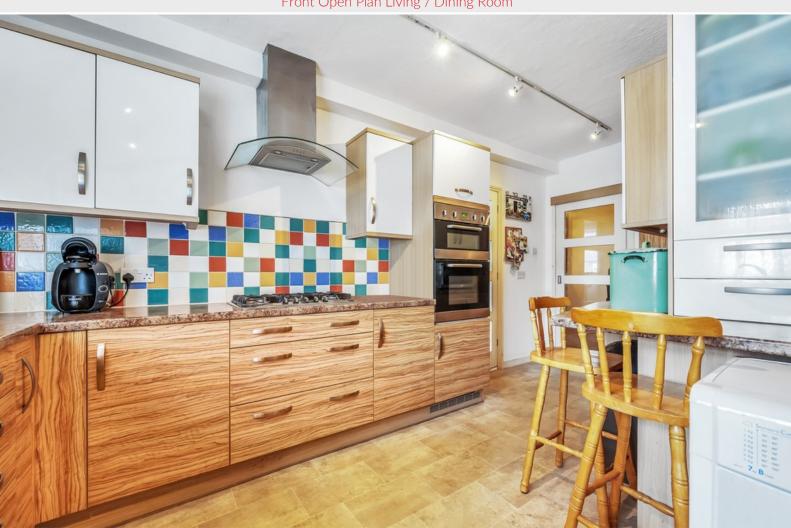

# Front Open Plan Living / Dining Room 19' 9" max x 17'

10" max (6.02m x 5.44m)

With two radiators, fell views

Front Kitchen 16' 3" max x 9' 5" max (4.95m x 2.87m) With fitted base and wall units, sink unit with mixer tap, two integrated ovens, hob, extractor unit, plumbing for washing machine, radiator, fell views.