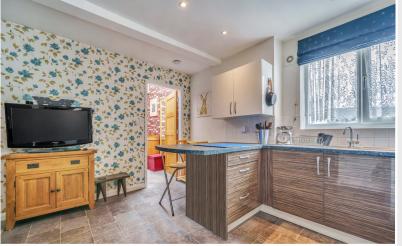

## Rear Open Plan Living Room / Dining Kitchen 16' 11"

max x 12' 1" max (5.16m x 3.68m)

With fitted base and wall units, sink unit with boiling water mixer tap, two integrated ovens and induction hob, radiator.