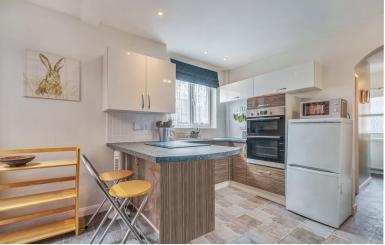

# Front Open Plan Living / Dining Room 19' 9" max x 17'

10" max (6.02m x 5.44m)

With two radiators, fell views

Front Kitchen 16' 3" max x 9' 5" max (4.95m x 2.87m) With fitted base and wall units, sink unit with mixer tap, two integrated ovens, hob, extractor unit, plumbing for washing machine, radiator, fell views.