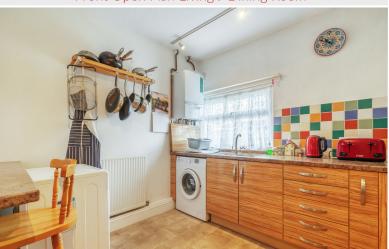

# Front Open Plan Living / Dining Room 19' 9" max x 17'

10" max (6.02m x 5.44m)

With two radiators, fell views

Front Kitchen 16' 3" max x 9' 5" max (4.95m x 2.87m) With fitted base and wall units, sink unit with mixer tap, two integrated ovens, hob, extractor unit, plumbing for washing machine, radiator, fell views.