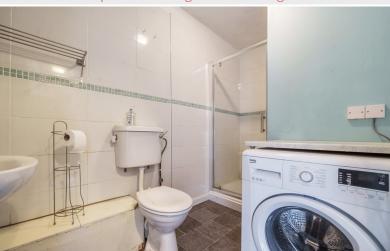

#### Shower Room

With WC, wash hand basin, shower cubicle, radiator, plumbing for washing machine.