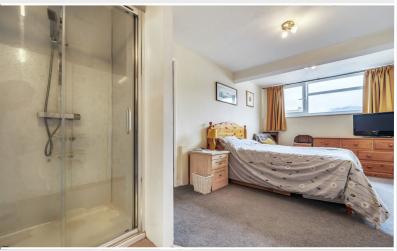

### Landing

With radiator.

Bedroom Two 19' 1" max x 9' 8" max (5.82m x 2.95m) With radiator, shower cubicle, wash hand basin, storage cupboards. Fell views

Bedroom Three 11' 4" x 10' 3" (3.45m x 3.12m) With radiator. Fell views

### Bathroom

With WC, wash hand basin, bath with shower over, heated towel rail, convector heater, roof window.