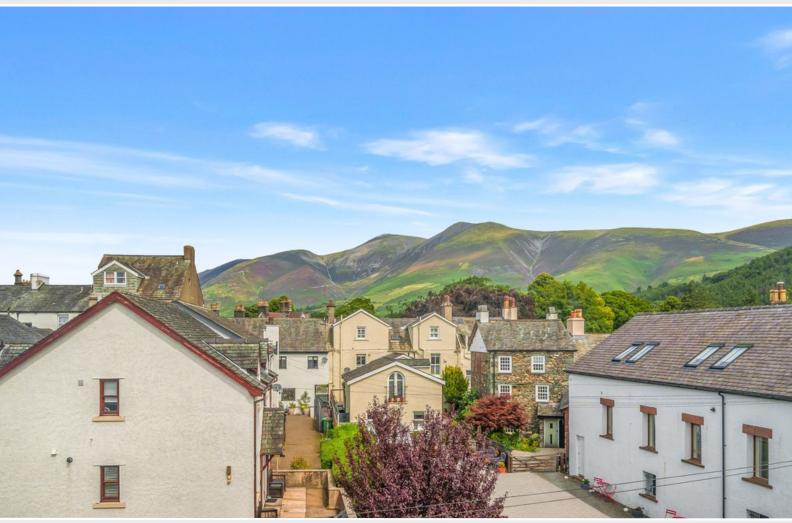

# Front Open Plan Living / Dining Room 19' 9" max x 17'

10" max (6.02m x 5.44m)

With two radiators, fell views

Front Kitchen 16' 3" max x 9' 5" max (4.95m x 2.87m) With fitted base and wall units, sink unit with mixer tap, two integrated ovens, hob, extractor unit, plumbing for washing machine, radiator, fell views.