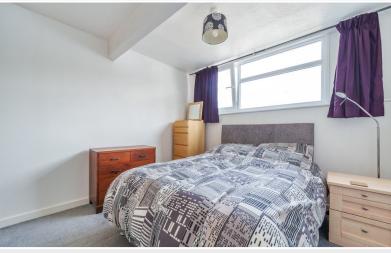

Bedroom One 16' 11" max x 7' 0" max (5.16m x 2.13m) With radiator, roof window, walk in storage area.

Bedroom Four 11' 4" x 9' 5" (3.45m x 2.87m) With radiator. Fell views