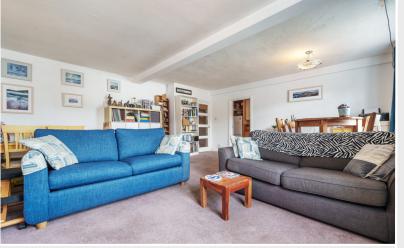

# Front Open Plan Living / Dining Room 19' 9" max x 17'

10" max (6.02m x 5.44m)

With two radiators, fell views

Front Kitchen 16' 3" max x 9' 5" max (4.95m x 2.87m) With fitted base and wall units, sink unit with mixer tap, two integrated ovens, hob, extractor unit, plumbing for washing machine, radiator, fell views.