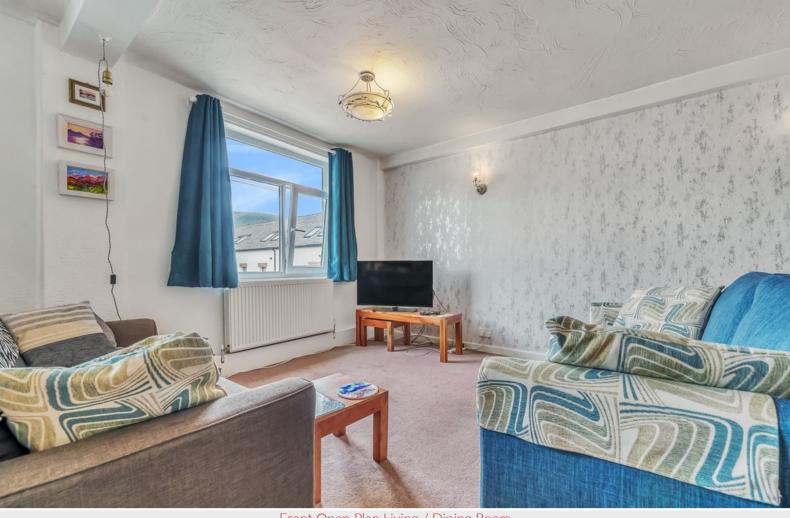

# Front Open Plan Living / Dining Room 19' 9" max x 17'

10" max (6.02m x 5.44m)

With two radiators, fell views

Front Kitchen 16' 3" max x 9' 5" max (4.95m x 2.87m) With fitted base and wall units, sink unit with mixer tap, two integrated ovens, hob, extractor unit, plumbing for washing machine, radiator, fell views.