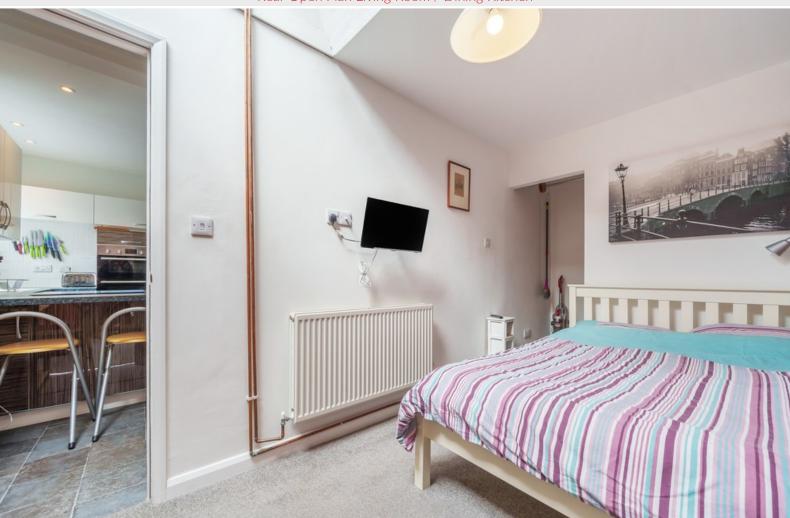

Bedroom One 16' 11" max x 7' 0" max (5.16m x 2.13m) With radiator, roof window, walk in storage area.