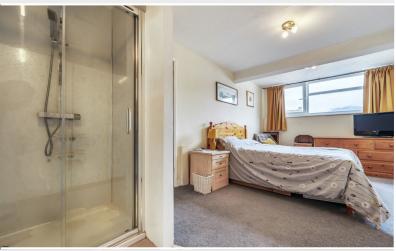

#### Shower Room

With WC, wash hand basin, shower cubicle, radiator, plumbing for washing machine.

### Landing

With radiator.

Bedroom Two 19' 1" max x 9' 8" max (5.82m x 2.95m) With radiator, shower cubicle, wash hand basin, storage cupboards. Fell views

Bedroom Three 11' 4" x 10' 3" (3.45m x 3.12m) With radiator. Fell views