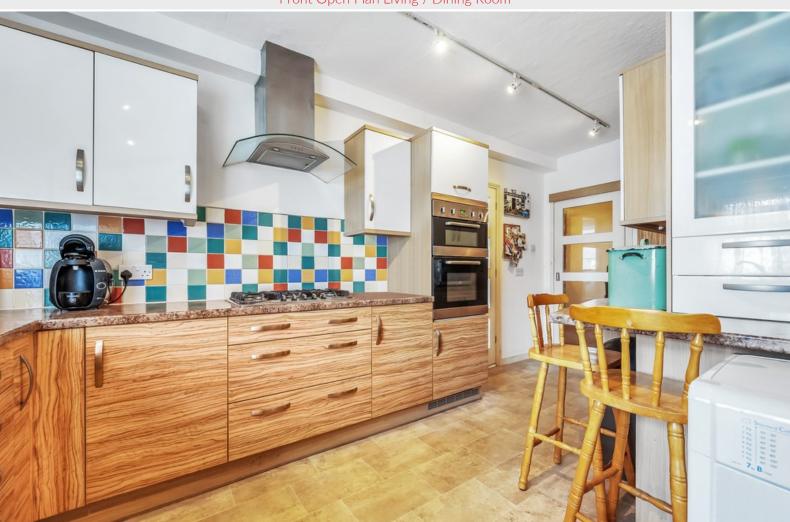

# Front Open Plan Living / Dining Room 19' 9" max x 17'

10" max (6.02m x 5.44m)

With two radiators, fell views

Front Kitchen 16' 3" max x 9' 5" max (4.95m x 2.87m) With fitted base and wall units, sink unit with mixer tap, two integrated ovens, hob, extractor unit, plumbing for washing machine, radiator, fell views.