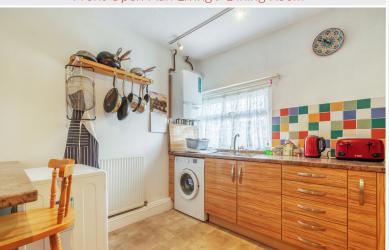

### Rear Open Plan Living Room / Dining Kitchen 16' 11"

max x 12' 1" max (5.16m x 3.68m)

With fitted base and wall units, sink unit with boiling water mixer tap, two integrated ovens and induction hob, radiator.

# Front Open Plan Living / Dining Room 19' 9" max x 17'

10" max (6.02m x 5.44m)

With two radiators, fell views

Front Kitchen 16' 3" max x 9' 5" max (4.95m x 2.87m) With fitted base and wall units, sink unit with mixer tap, two integrated ovens, hob, extractor unit, plumbing for washing machine, radiator, fell views.