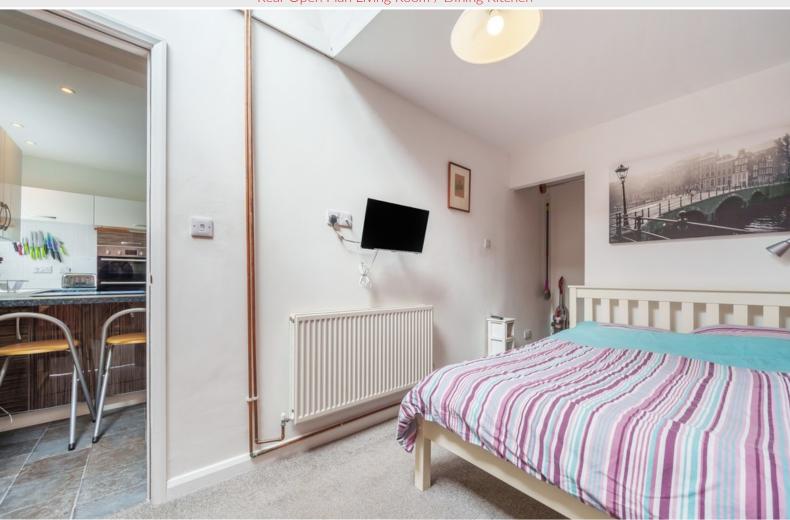

Bedroom One 16' 11" max x 7' 0" max (5.16m x 2.13m) With radiator, roof window, walk in storage area.