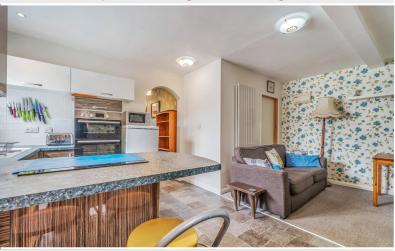

### Rear Open Plan Living Room / Dining Kitchen 16' 11"

max x 12' 1" max (5.16m x 3.68m)

With fitted base and wall units, sink unit with boiling water mixer tap, two integrated ovens and induction hob, radiator.

Bedroom One

Front Open Plan Living / Dining Room

Front Kitchen

Bedroom Two

Bedroom Three