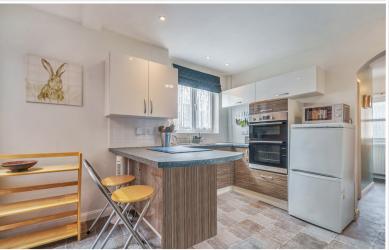

# Front Open Plan Living / Dining Room 19' 9" max x 17'

10" max (6.02m x 5.44m)

With two radiators, fell views

Front Kitchen 16' 3" max x 9' 5" max (4.95m x 2.87m) With fitted base and wall units, sink unit with mixer tap, two integrated ovens, hob, extractor unit, plumbing for washing machine, radiator, fell views.

Bedroom One

Front Open Plan Living / Dining Room

Front Kitchen

Bedroom Two

Bedroom Three