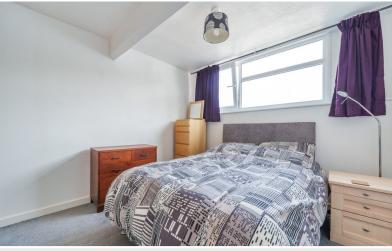

Bedroom One 16' 11" max x 7' 0" max (5.16m x 2.13m) With radiator, roof window, walk in storage area.

Bedroom Four 11' 4" x 9' 5" (3.45m x 2.87m) With radiator. Fell views