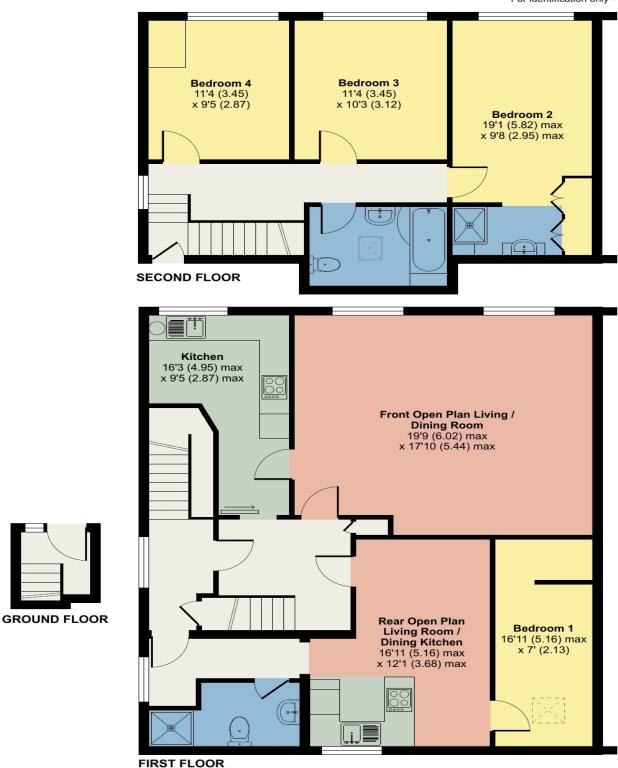

# The Granary, Shorley Lane, Keswick

Approximate Area = 1653 sq ft / 153.5 sq m

For identification only - Not to scale

Floor plan produced in accordance with RICS Property Measurement Standards incorporating International Property Measurement Standards (IPMS2 Residential). © nichecom 2023. Produced for Hackney & Leigh. REF: 1012129

### Rear Open Plan Living Room / Dining Kitchen 16' 11"

max x 12' 1" max (5.16m x 3.68m)

With fitted base and wall units, sink unit with boiling water mixer tap, two integrated ovens and induction hob, radiator.

Bedroom One 16' 11" max x 7' 0" max (5.16m x 2.13m) With radiator, roof window, walk in storage area.

# Front Open Plan Living / Dining Room 19' 9" max x 17'

10" max (6.02m x 5.44m)

With two radiators, fell views

Front Kitchen 16' 3" max x 9' 5" max (4.95m x 2.87m) With fitted base and wall units, sink unit with mixer tap, two integrated ovens, hob, extractor unit, plumbing for washing machine, radiator, fell views.

### Landing

With radiator.

Bedroom Two 19' 1" max x 9' 8" max (5.82m x 2.95m) With radiator, shower cubicle, wash hand basin, storage cupboards. Fell views

Bedroom Three 11' 4" x 10' 3" (3.45m x 3.12m) With radiator. Fell views

Bedroom Four 11' 4" x 9' 5" (3.45m x 2.87m) With radiator. Fell views

### Bathroom

With WC, wash hand basin, bath with shower over, heated towel rail, convector heater, roof window.