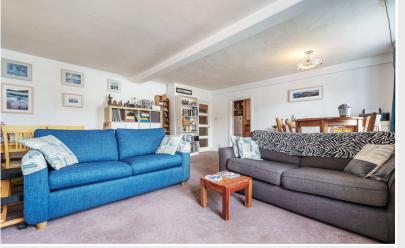

# Front Open Plan Living / Dining Room 19' 9" max x 17'

10" max (6.02m x 5.44m)

With two radiators, fell views

Front Kitchen 16' 3" max x 9' 5" max (4.95m x 2.87m) With fitted base and wall units, sink unit with mixer tap, two integrated ovens, hob, extractor unit, plumbing for washing machine, radiator, fell views.