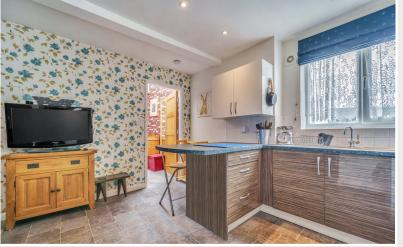

### Rear Open Plan Living Room / Dining Kitchen 16' 11"

max x 12' 1" max (5.16m x 3.68m)

With fitted base and wall units, sink unit with boiling water mixer tap, two integrated ovens and induction hob, radiator.

Bedroom One

Front Open Plan Living / Dining Room

Front Kitchen

Bedroom Two

Bedroom Three