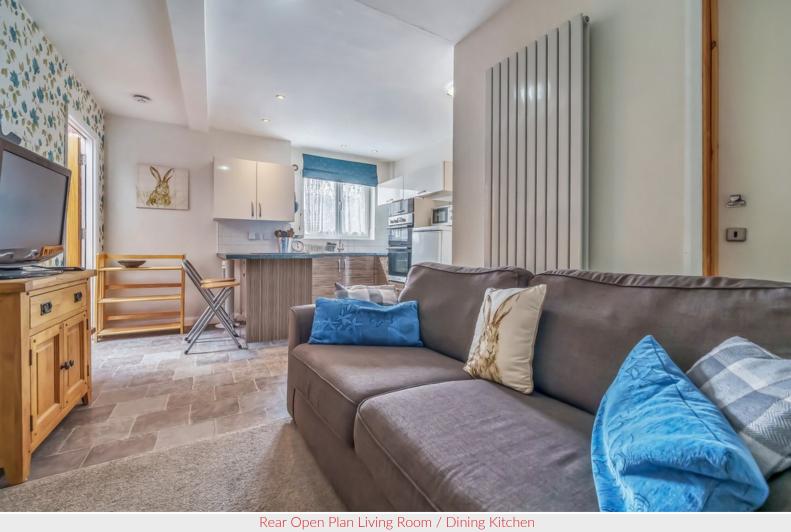

### Rear Open Plan Living Room / Dining Kitchen 16' 11"

max x 12' 1" max (5.16m x 3.68m)

With fitted base and wall units, sink unit with boiling water mixer tap, two integrated ovens and induction hob, radiator.