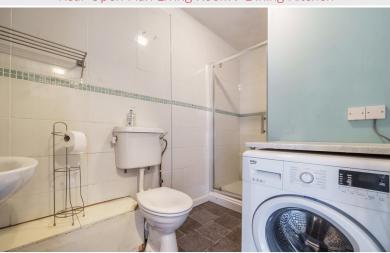

Shower Room

#### Shower Room

With WC, wash hand basin, shower cubicle, radiator, plumbing for washing machine.