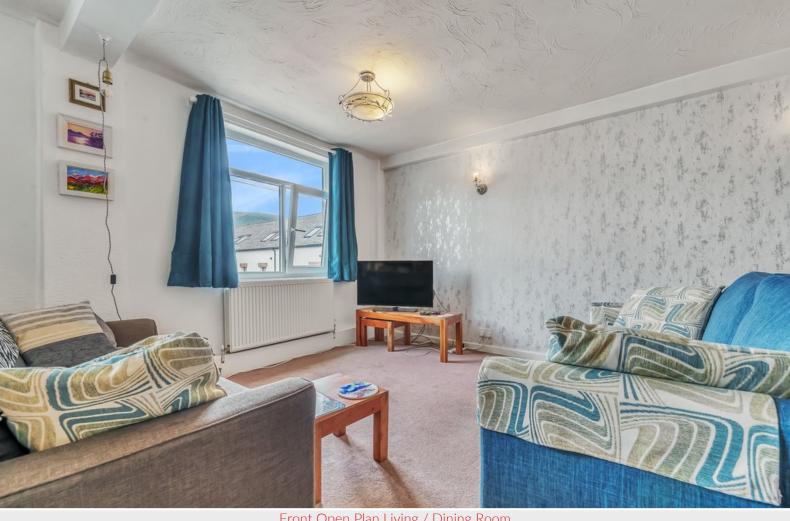

# Front Open Plan Living / Dining Room 19' 9" max x 17'

10" max (6.02m x 5.44m)

With two radiators, fell views

Front Kitchen 16' 3" max x 9' 5" max (4.95m x 2.87m) With fitted base and wall units, sink unit with mixer tap, two integrated ovens, hob, extractor unit, plumbing for washing machine, radiator, fell views.

Bedroom One

Front Open Plan Living / Dining Room

Front Kitchen

Bedroom Two

Bedroom Three