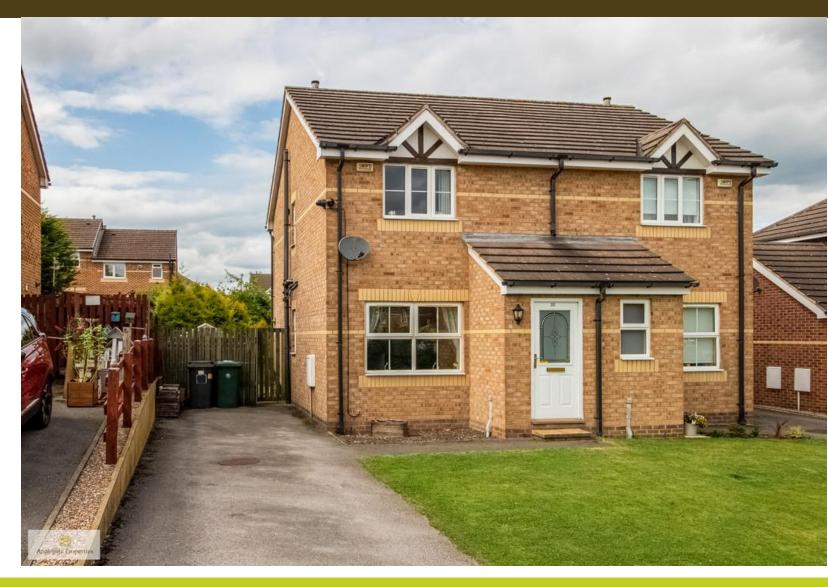

- Semi Detached
- Two Double Bedrooms
- Gardens & Driveway
- Cul-De-Sac Position

Mulberry Court, Golcar, Huddersfield, HD7 4DN

Guide price: £150,000 - £160,000

A well presented two bedroom semi detached with gardens and driveway in pleasant cul-de-sac position close to village amenities.

# PROPERTY DESCRIPTION

Occupying a pleasant tucked away cul-de-sac position is this modern semi detached property. Affording well presented two bedroom accommodation which includes gas central heating the property is ideally placed for local amenities shops and schooling as well as being accessible for both Huddersfield and the wider Colne valley.