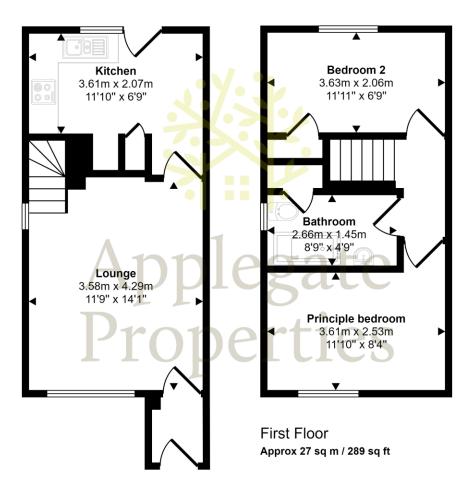

Being of potential interest to a variety of buyers including the first time buyer or down sizer, the accommodation briefly comprises: Entrance Porch, spacious Living Room with feature fireplace and open staircase, fitted Kitchen with pantry store and door to rear.

To the First Floor are Two double bedrooms and Bathroom furnished with a three piece white suite with over bath shower.

Externally, the property has generous driveway parking and lawned gardens to front and rear.

### Approx Gross Internal Area 55 sq m / 591 sq ft

# Ground Floor Approx 28 sq m / 302 sq ft

This floorplan is only for illustrative purposes and is not to scale. Measurements of rooms, doors, windows, and any items are approximate and no responsibility is taken for any error, omission or mis-statement. Icons of items such as bathroom suites are representations only and may not look like the real items. Made with Made Snappy 360.