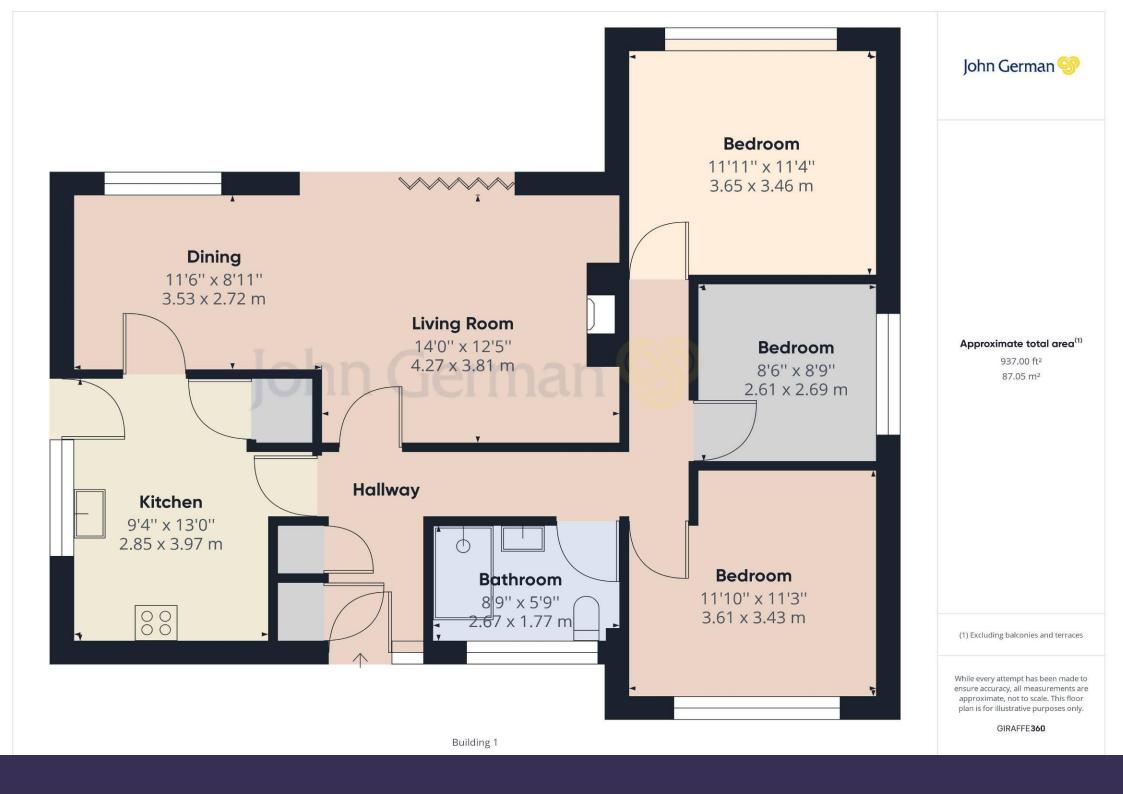

A front entrance door swings open to reveal an L-shaped entrance hall with two useful storage cupboards and a spacious versatile living space arranged around.

There is a great sized lounge with feature fireplace at its focal point and patio doors that offer pleasant views over the garden and lead you out onto a decked patio area. A good sized dining area lies to one side of the lounge which again has views over the garden from a rear facing window.

Adjacent to the dining room is a limed oak breakfast kitchen with cabinets along two sides, various appliance spaces, tiled flooring underfoot and a window plus a door to the side leading out to the side entrance.

The bungalow offers three double bedrooms with bedroom one having the benefit of overlooking the rear garden. The shower room is well appointed and comprises a WC, pedestal wash hand basin and an oversized walk-in tiled shower area with large glazed shower screen and mains shower set above.