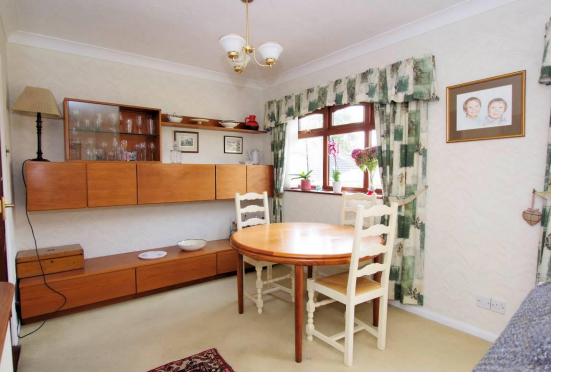

A front entrance door swings open to reveal an L-shaped entrance hall with two useful storage cupboards and a spacious versatile living space arranged around.

There is a great sized lounge with feature fireplace at its focal point and patio doors that offer pleasant views over the garden and lead you out onto a decked patio area. A good sized dining area lies to one side of the lounge which again has views over the garden from a rear facing window.