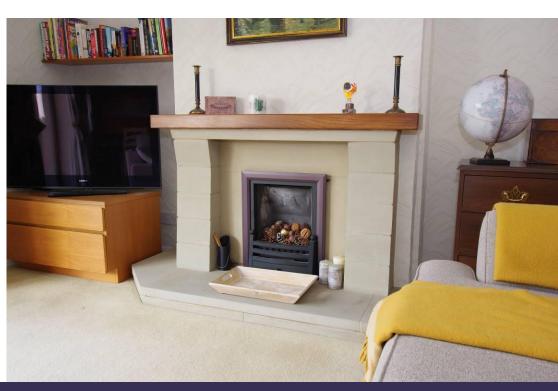

A front entrance door swings open to reveal an L-shaped entrance hall with two useful storage cupboards and a spacious versatile living space arranged around.

There is a great sized lounge with feature fireplace at its focal point and patio doors that offer pleasant views over the garden and lead you out onto a decked patio area. A good sized dining area lies to one side of the lounge which again has views over the garden from a rear facing window.