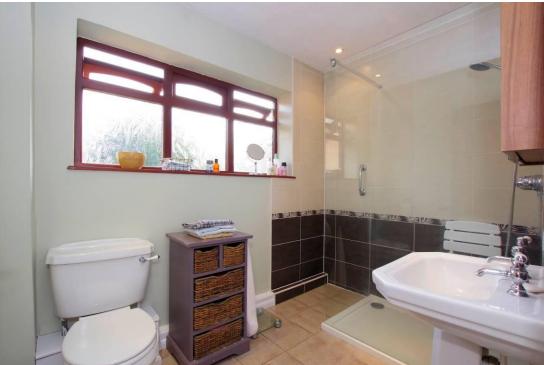

The bungalow offers three double bedrooms with bedroom one having the benefit of overlooking the rear garden. The shower room is well appointed and comprises a WC, pedestal wash hand basin and an oversized walk-in tiled shower area with large glazed shower screen and mains shower set above.