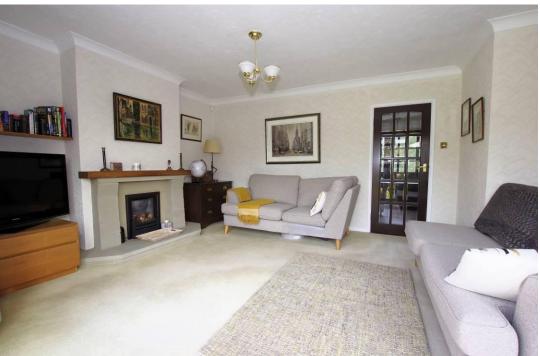

A front entrance door swings open to reveal an L-shaped entrance hall with two useful storage cupboards and a spacious versatile living space arranged around.

There is a great sized lounge with feature fireplace at its focal point and patio doors that offer pleasant views over the garden and lead you out onto a decked patio area. A good sized dining area lies to one side of the lounge which again has views over the garden from a rear facing window.