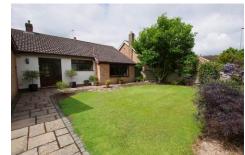

Outside you will find it is not directly overlooked to the fore and has a lawned garden with a double width driveway to the side providing parking and access to the garage. Gated side access leads you to the rear where you will find mature southerly facing sunny gardens with large lawn and patio area with pergola over.