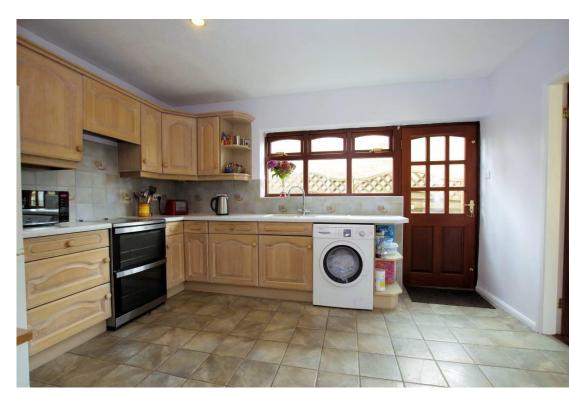

Adjacent to the dining room is a limed oak breakfast kitchen with cabinets along two sides, various appliance spaces, tiled flooring underfoot and a window plus a door to the side leading out to the side entrance.