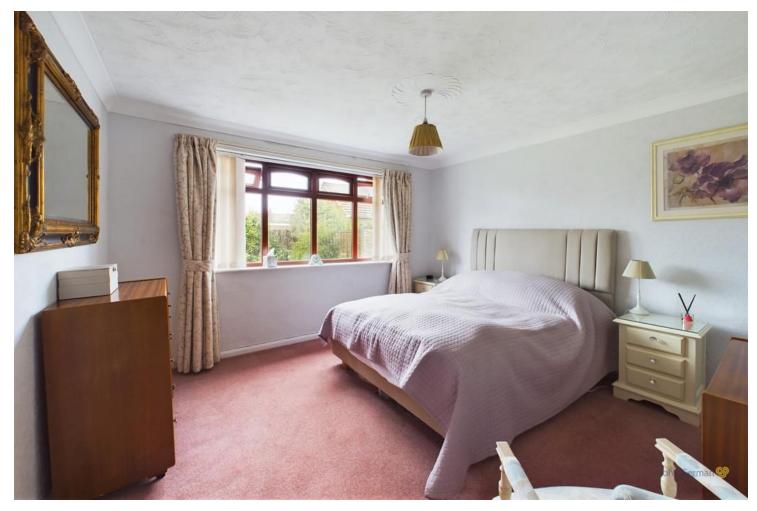

The bungalow offers three double bedrooms with bedroom one having the benefit of overlooking the rear garden. The shower room is well appointed and comprises a WC, pedestal wash hand basin and an oversized walk-in tiled shower area with large glazed shower screen and mains shower set above.