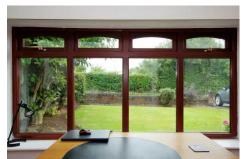

A front entrance door swings open to reveal an L-shaped entrance hall with two useful storage cupboards and a spacious versatile living space arranged around.

There is a great sized lounge with feature fireplace at its focal point and patio doors that offer pleasant views over the garden and lead you out onto a decked patio area. A good sized dining area lies to one side of the lounge which again has views over the garden from a rear facing window.