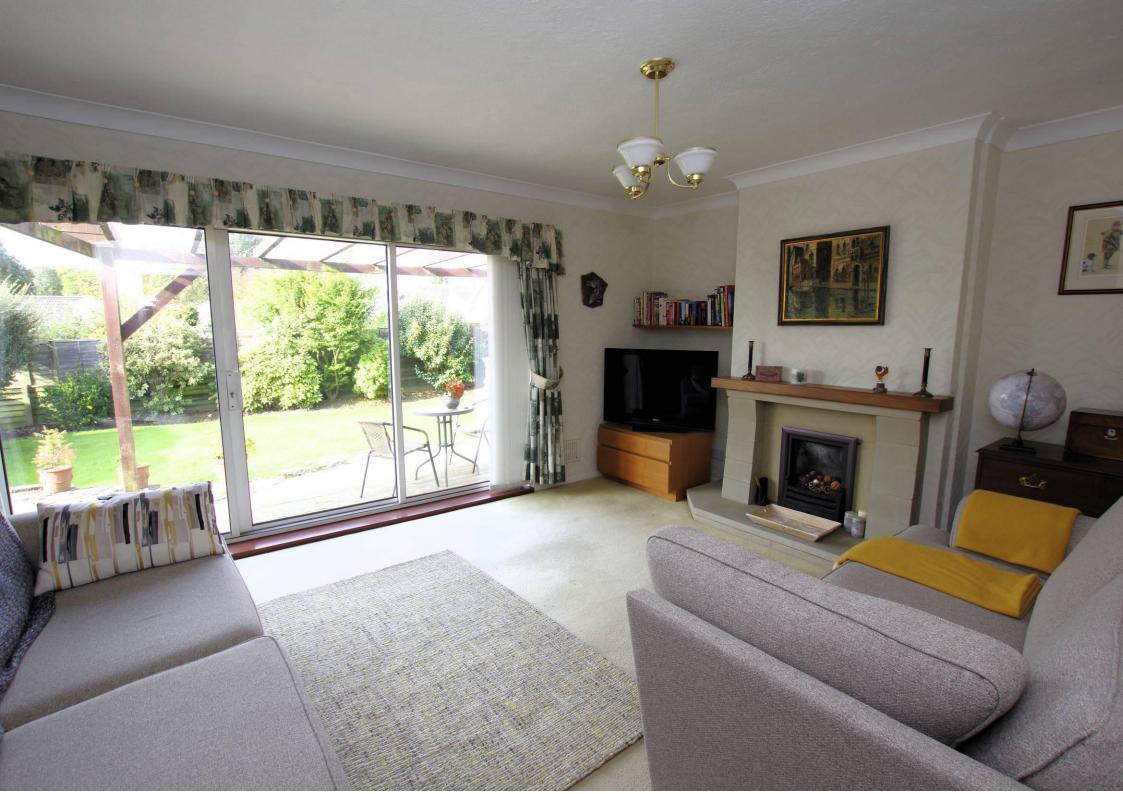

A front entrance door swings open to reveal an L-shaped entrance hall with two useful storage cupboards and a spacious versatile living space arranged around.

There is a great sized lounge with feature fireplace at its focal point and patio doors that offer pleasant views over the garden and lead you out onto a decked patio area. A good sized dining area lies to one side of the lounge which again has views over the garden from a rear facing window.