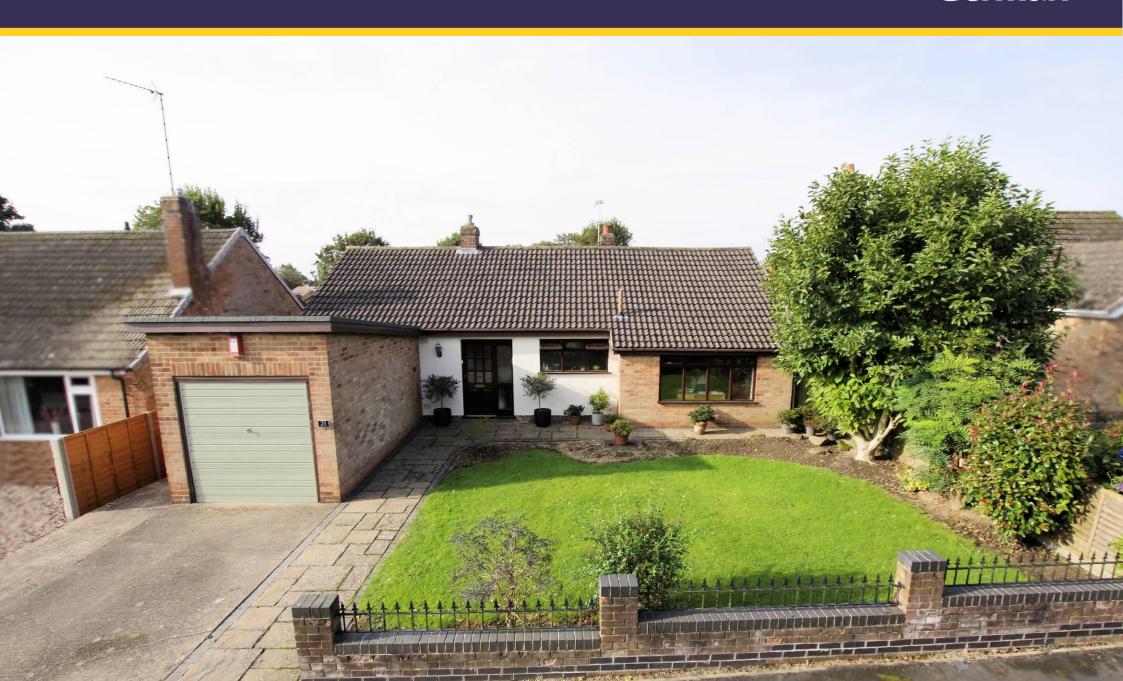

Outside you will find it is not directly overlooked to the fore and has a lawned garden with a double width driveway to the side providing parking and access to the garage. Gated side access leads you to the rear where you will find mature southerly facing sunny gardens with large lawn and patio area with pergola over.