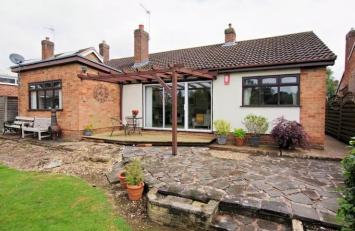

Outside you will find it is not directly overlooked to the fore and has a lawned garden with a double width driveway to the side providing parking and access to the garage. Gated side access leads you to the rear where you will find mature southerly facing sunny gardens with large lawn and patio area with pergola over.