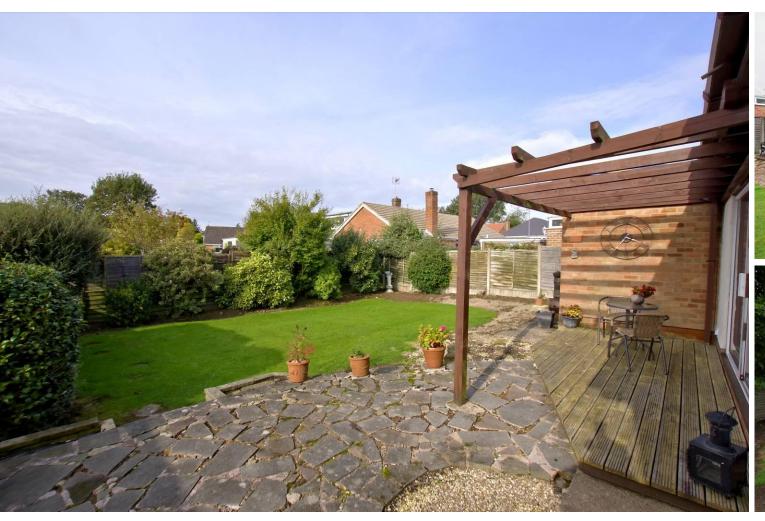

Outside you will find it is not directly overlooked to the fore and has a lawned garden with a double width driveway to the side providing parking and access to the garage. Gated side access leads you to the rear where you will find mature southerly facing sunny gardens with large lawn and patio area with pergola over.