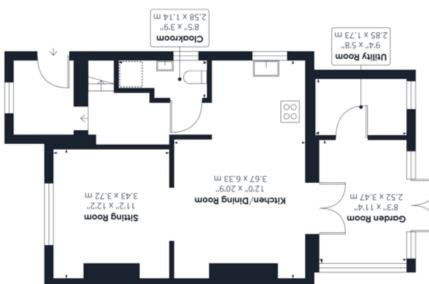

#### THE GRAND TOUR

The first room you enter is the entrance hall which has tiled flooring underfoot and plenty of space for coat and boot storage. An opening leads to the hallway which is finished with period mosaic tiling and with stairs to the first floor landing on the left hand side. The cloakroom which leads from the hall has a two piece suite and window to side. The handless kitchen is white and finished with a wood effect work-surface. Appliances have been integrated ensuring the rest of the room is open with plenty of space for a dining table. There is a double oven, gas hob with extractor fan, fridge, freezer and dishwasher all built-in. To the right hand side of the dining area there is a snug/sitting room and to the left the conservatory. With a larger than average window to front, the snug/sitting room is flooded with natural light and there is built-in shelving either side of the brick built chimney. With wood effect flooring in the conservatory, a door leads into the utility room. Upstairs, all rooms have fitted carpet underfoot excluding the bathroom which has a low maintenance laminate. The smaller of the bedrooms faces to side, bedroom two overlooks the rear garden and the main bedroom has a view out to Vimy Ridge itself. Both of the double bedrooms have brick built fireplaces with either built in wardrobes or space for them.

starkingsandwatson.co.uk

2TN3DA 3TAT23 DI98YH

Ground Floor

(1) Excluding balconies and terraces

²∄ ۲۲.∂ ²m 72.0

Reduced headroom

<sup>5</sup>m 01.89

zH 68.2201

Approximate total area

(fiSe.4/m2.1 wolad)

While every attempt has been made to ensure accuracy, all measurements are approximate, not to scale. This floor plan is for illustrative purposes only.

GIRAFFE360