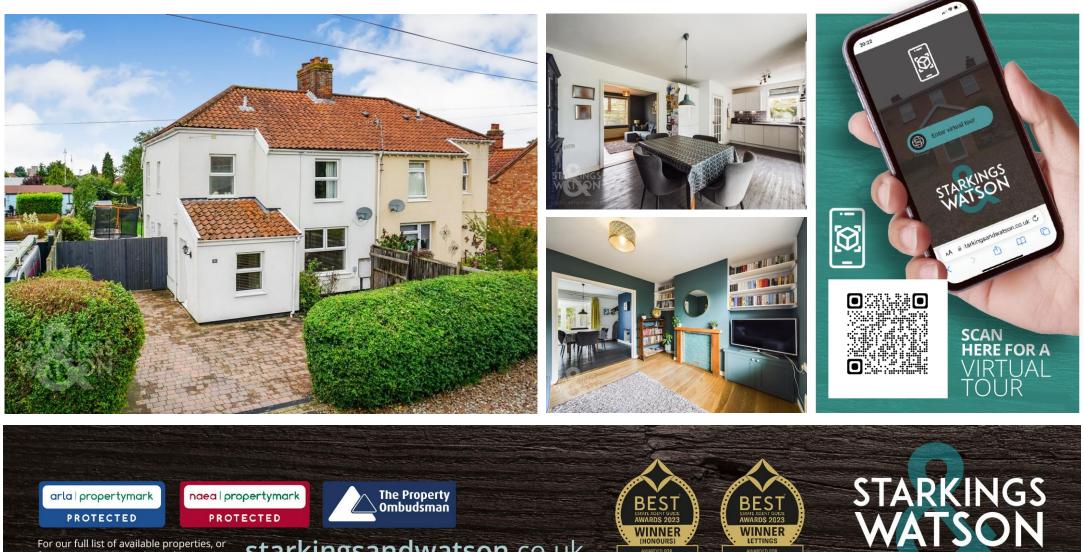

## VIMY RIDGE Wymondham NR18 0PA

Freehold | Energy Efficiency Rating : D To arrange an accompanied viewing please pop in or call us on 01953 438838

#### **IN SUMMARY**

With a PERFECT BLEND of CHARACTER and MODERN FINISHES in this semi-detached home, which is TUCKED AWAY on Vimy Ridge with OFF ROAD PARKING to front. An entrance porch leads to the HALL where you find stairs to the first floor, a CLOAKROOM and the door into the KITCHEN. The HANDLELESS KITCHEN is light and works perfectly in CONTRAST to the DINING AREA which has a FEATURE WALL. Both the SITTING ROOM and a GARDEN ROOM lead from this space, whilst also leading to a UTILITY ROOM. Upstairs THREE BEDROOMS lead from the landing and there is a FAMILY BATHROOM. The rear garden has been LANDSCAPED with areas to entertain, a LAWN and timber panel fencing at the boundary.

#### SETTING THE SCENE

The property is set behind a high level hedge with plenty of parking provided. There are gates which lead to the rear garden and a door into the main accommodation.