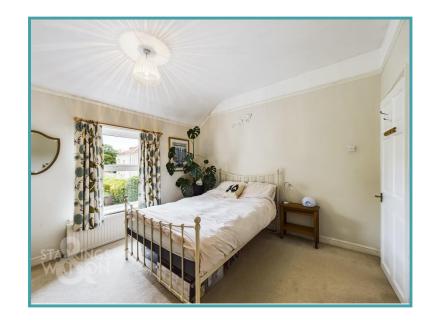

#### THE GRAND TOUR

The first room you enter is the entrance hall which has tiled flooring underfoot and plenty of space for coat and boot storage. An opening leads to the hallway which is finished with period mosaic tiling and with stairs to the first floor landing on the left hand side. The cloakroom which leads from the hall has a two piece suite and window to side. The handless kitchen is white and finished with a wood effect work-surface. Appliances have been integrated ensuring the rest of the room is open with plenty of space for a dining table. There is a double oven, gas hob with extractor fan, fridge, freezer and dishwasher all built-in. To the right hand side of the dining area there is a snug/sitting room and to the left the conservatory. With a larger than average window to front, the snug/sitting room is flooded with natural light and there is built-in shelving either side of the brick built chimney. With wood effect flooring in the conservatory, a door leads into the utility room. Upstairs, all rooms have fitted carpet underfoot excluding the bathroom which has a low maintenance laminate. The smaller of the bedrooms faces to side, bedroom two overlooks the rear garden and the main bedroom has a view out to Vimy Ridge itself. Both of the double bedrooms have brick built fireplaces with either built in wardrobes or space for them.