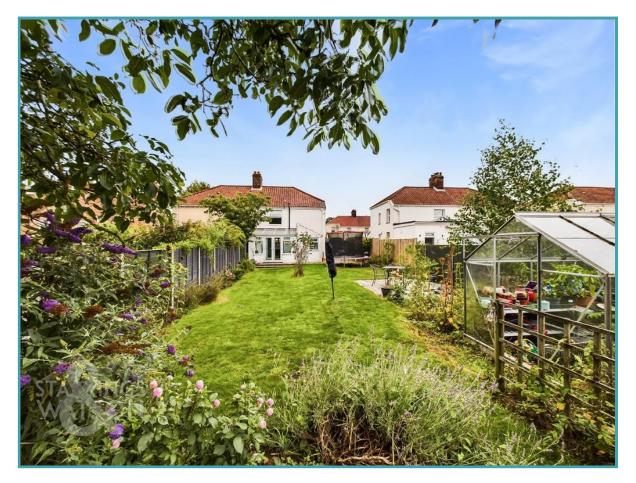

#### THE GREAT OUTDOORS

As you exit the property through the conservatory French doors, there is a generous lawn straight ahead which has been shaped with flower beds. A patio has been positioned for maximum sunlight and vegetable

patch at the rear boundary. Timber panel fencing secures the property and there is gate to the parking at the front.