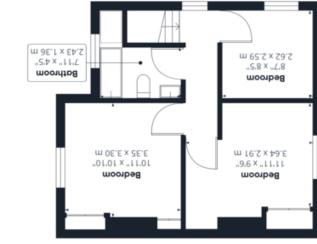

#### THE GRAND TOUR

The first room you enter is the entrance hall which has tiled flooring underfoot and plenty of space for coat and boot storage. An opening leads to the hallway which is finished with period mosaic tiling and with stairs to the first floor landing on the left hand side. The cloakroom which leads from the hall has a two piece suite and window to side. The handless kitchen is white and finished with a wood effect work-surface. Appliances have been integrated ensuring the rest of the room is open with plenty of space for a dining table. There is a double oven, gas hob with extractor fan, fridge, freezer and dishwasher all built-in. To the right hand side of the dining area there is a snug/sitting room and to the left the conservatory. With a larger than average window to front, the snug/sitting room is flooded with natural light and there is built-in shelving either side of the brick built chimney. With wood effect flooring in the conservatory, a door leads into the utility room. Upstairs, all rooms have fitted carpet underfoot excluding the bathroom which has a low maintenance laminate. The smaller of the bedrooms faces to side, bedroom two overlooks the rear garden and the main bedroom has a view out to Vimy Ridge itself. Both of the double bedrooms have brick built fireplaces with either built in wardrobes or space for them.

starkingsandwatson.co.uk

2TN3DA 3TAT23 DI98YH

Ground Floor

(1) Excluding balconies and terraces

²∄ ۲۲.∂ ²m 72.0

Reduced headroom

<sup>5</sup>m 01.89

zH 68.2201

Approximate total area

(fiSe.4/m2.1 wolad)

While every attempt has been made to ensure accuracy, all measurements are approximate, not to scale. This floor plan is for illustrative purposes only.

GIRAFFE360