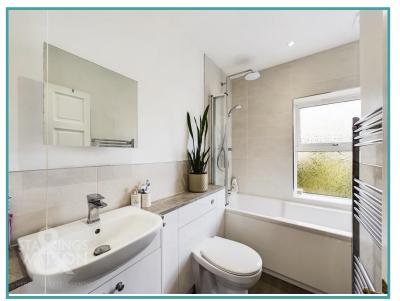

#### THE GRAND TOUR

The first room you enter is the entrance hall which has tiled flooring underfoot and plenty of space for coat and boot storage. An opening leads to the hallway which is finished with period mosaic tiling and with stairs to the first floor landing on the left hand side. The cloakroom which leads from the hall has a two piece suite and window to side. The handless kitchen is white and finished with a wood effect work-surface. Appliances have been integrated ensuring the rest of the room is open with plenty of space for a dining table. There is a double oven, gas hob with extractor fan, fridge, freezer and dishwasher all built-in. To the right hand side of the dining area there is a snug/sitting room and to the left the conservatory. With a larger than average window to front, the snug/sitting room is flooded with natural light and there is built-in shelving either side of the brick built chimney. With wood effect flooring in the conservatory, a door leads into the utility room. Upstairs, all rooms have fitted carpet underfoot excluding the bathroom which has a low maintenance laminate. The smaller of the bedrooms faces to side, bedroom two overlooks the rear garden and the main bedroom has a view out to Vimy Ridge itself. Both of the double bedrooms have brick built fireplaces with either built in wardrobes or space for them.