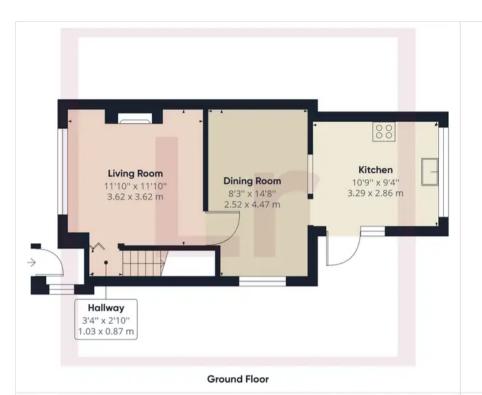

## Approximate total area<sup>(1)</sup>

Lr LAWRENCE RAND

865.20 ft<sup>2</sup> 80.38 m<sup>2</sup>