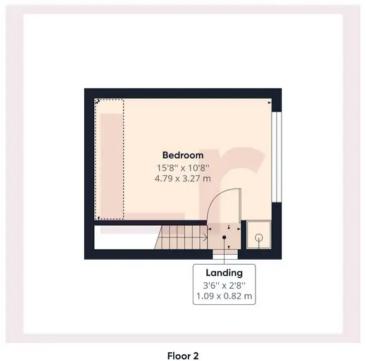

## Approximate total area<sup>(1)</sup>

Lr LAWRENCE RAND

865.20 ft<sup>2</sup> 80.38 m<sup>2</sup>

## Reduced headroom

26.95 ft<sup>2</sup> 2.50 m<sup>2</sup>

Floor 1

(1) Excluding balconies and terraces

Reduced headroom (below 1.5m/4.92ft)

While every attempt has been made to ensure accuracy, all measurements are approximate, not to scale. This floor plan is for illustrative purposes only.