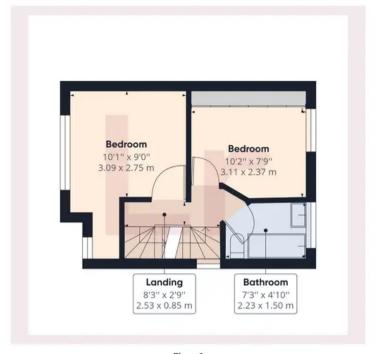

## Approximate total area<sup>(1)</sup>

Lr LAWRENCE RAND

865.20 ft<sup>2</sup> 80.38 m<sup>2</sup>