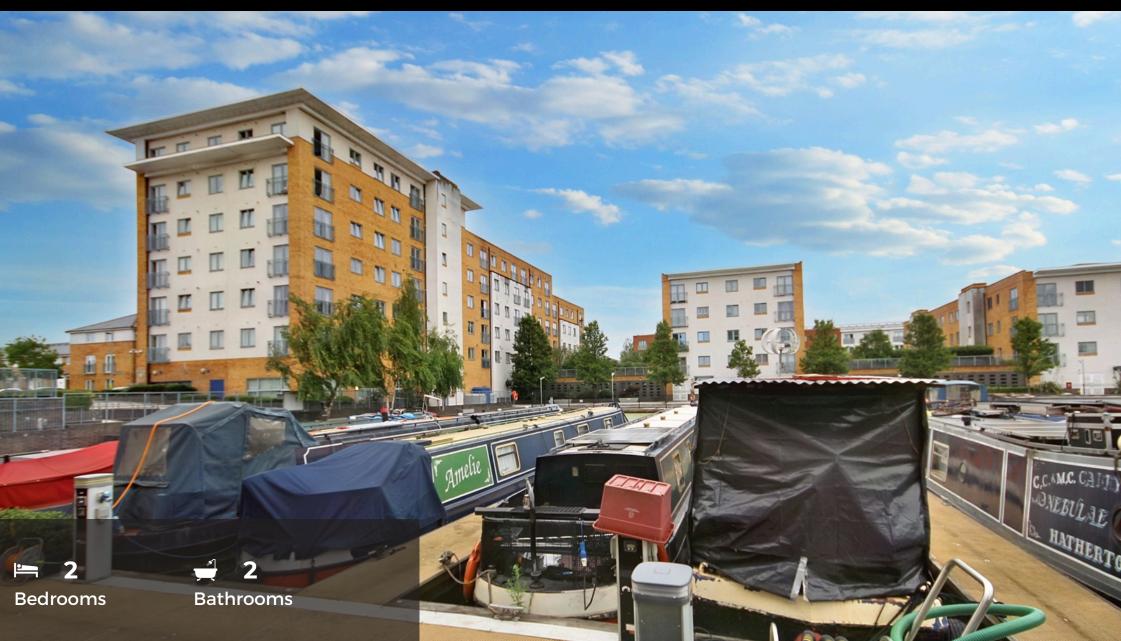

Offered with no further chin is this Two Double Bedroom, Two Bathroom First floor flat. Internally the property is presented in good condition and has a large entrance hall, spacious lounge/diner with an open plan kitchen, two double bedrooms with the master benefitting from En-Suite in addition to the family bathroom. The property is placed within this popular development alongside the grand union canal.

Address: Hertford House, Northolt, Middlesex UB5