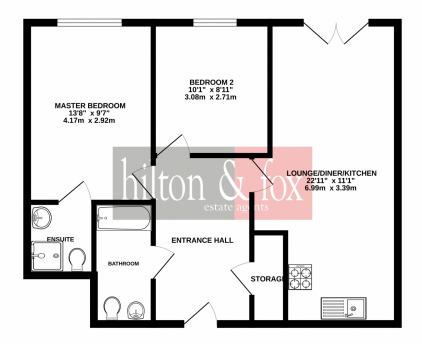

Offered with no further chin is this Two Double Bedroom, Two Bathroom First floor flat. Internally the property is presented in good condition and has a large entrance hall, spacious lounge/diner with an open plan kitchen, two double bedrooms with the master benefitting from En-Suite in addition to the family bathroom. The property is placed within this popular development alongside the grand union canal.

## FIRST FLOOR 628 sq.ft. (58.4 sq.m.) approx.

TOTAL FLOOR AREA; 628 sq.ft. (58.4 sq.m.) approx. Whits every attempt has been made to ensure the accuracy of the floorplan contained here, measurement of clock, windows, comma and uny definems are approximate and for expenditurily is laten for any error personal contained to the second to the s