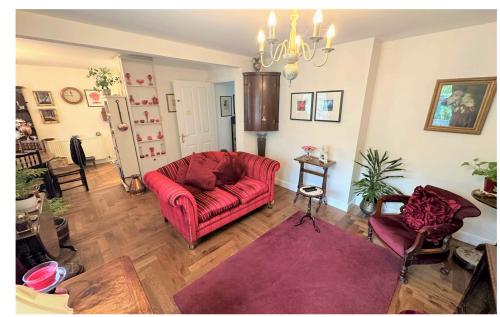

### Reception room - 3.8m x 4.8m

Wooden Herringbone flooring. UPVC double-glazed window Radiator. Tv point. Space for storage.

Upon entering, you'll be captivated by the smartly designed layout. The ground floor boasts a bedroom with an en-suite, providing the utmost convenience and flexibility. The open-plan kitchen/lounge/dining room sets the stage for enjoyable gatherings with loved ones, fostering an inclusive atmosphere where memories are effortlessly made.