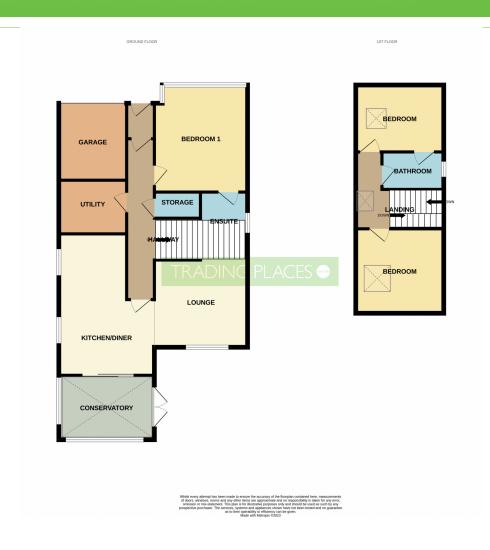

Upon entering, you'll be captivated by the smartly designed layout. The ground floor boasts a bedroom with an en-suite, providing the utmost convenience and flexibility. The open-plan kitchen/lounge/dining room sets the stage for enjoyable gatherings with loved ones, fostering an inclusive atmosphere where memories are effortlessly made.

Ascending the stairs, you'll discover two generous-sized bedrooms, with one of them boasting an en-suite bathroom. This added luxury ensures comfort and convenience for family members or guests. The third bedroom offering extra versatility, creating an ideal space for a home office, a playroom, or a hobby den - the choice is yours.

#### Hall - 1.2m x 5.0m

Wooden floors. Radiator Storage space. Porch entrance.

### Reception room - 3.8m x 4.8m

Wooden Herringbone flooring. UPVC double-glazed window Radiator. Tv point. Space for storage.

#### Kitchen - 2.5m x 2.9m

Wooden herringbone floors. A mix of wall and base units. Stainless steel sink with mixer tap and single drainer. Fridge. Dishwasher. Four-ring gas

hob/oven with extractor above. Upvc double-glazed window. Cream splash back tiles. Spotlights.

#### Dining room - 3.2m x 3.6m

Woden herringbone floors. Radiator. Access to kitchen and reception room. Upvc double-glazed French doors to the conservatory.

#### Conservatory - 3.3m x 3.5m

Tiled floors. Upvc double glazing. Skylight. Radiator. French doors to rear garden.

#### **Utility - 2.5m x 2.6m**

Boiler. Stainless steel sink. Access to garage.

#### Garage - 2.4m x 2.4m

Storage space. Electric.

#### Bedroom - 3.6m x 4.2m

Wooden herringbone flooring. Upvc double-glazed window. Fitted wardrobes. Radiator. Access to en-suite.

#### En-suit - 1.7m x 2.3m

Fully tiled. Large walk-in shower. Low-level w.c. Vanity wash the hand basin. Wall-mounted radiator. Upvc double-glazed frosted window. Spotlights.

### Landing

Carpet. Storage space. Access to both bedrooms. Velux window.

#### Bedroom 2 - 2.5m x 2.6m

Carpet. Upvc double glazed window. Radiator. Accss to en-suit.

#### En-suit 2 - 1.6m x 1.8m

Tiled floors. Low-level w.c. Wall-mounted radiator. Vanity wash hand basin. Walk-in shower.

### Bedroom 3 - 3.2m x 3.8m

Carpet. Fitted wardrobes/Radiator. Velux window.