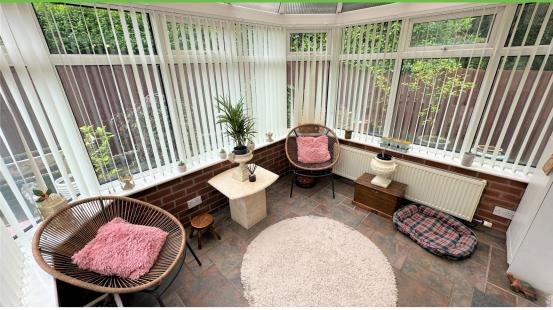

Step into the conservatory, a tranquil retreat that seamlessly connects the interior with the beautifully landscaped garden area. Imagine enjoying your morning coffee bathed in sunlight or hosting memorable evening gatherings in this cozy space. This unique feature adds an element of charm and serenity to the property.

#### Conservatory - 3.3m x 3.5m

Tiled floors. Upvc double glazing. Skylight. Radiator. French doors to rear garden.