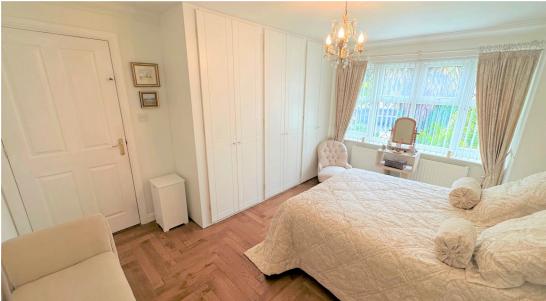

#### Bedroom - 3.6m x 4.2m

Wooden herringbone flooring. Upvc double-glazed window. Fitted wardrobes. Radiator. Access to en-suite.

#### En-suit - 1.7m x 2.3m

Fully tiled. Large walk-in shower. Low-level w.c. Vanity wash the hand basin. Wall-mounted radiator. Upvc double-glazed frosted window. Spotlights.