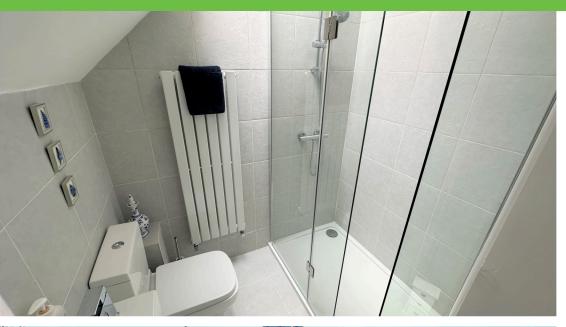

#### En-suit - 1.7m x 2.3m

Fully tiled. Large walk-in shower. Low-level w.c. Vanity wash the hand basin. Wall-mounted radiator. Upvc double-glazed frosted window. Spotlights.

#### En-suit 2 - 1.6m x 1.8m

Tiled floors. Low-level w.c. Wall-mounted radiator. Vanity wash hand basin. Walk-in shower.