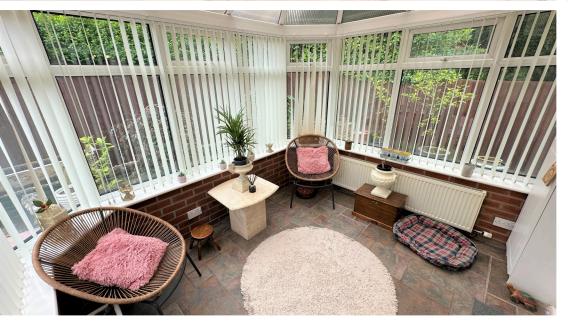

Step into the conservatory, a tranquil retreat that seamlessly connects the interior with the beautifully landscaped garden area. Imagine enjoying your morning coffee bathed in sunlight or hosting memorable evening gatherings in this cozy space. This unique feature adds an element of charm and serenity to the property.

#### Conservatory - 3.3m x 3.5m

Tiled floors. Upvc double glazing. Skylight. Radiator. French doors to rear garden.