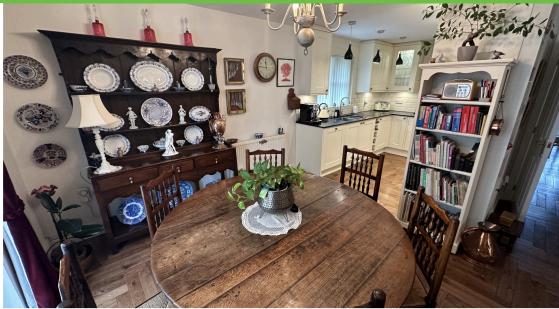

#### Dining room - 3.2m x 3.6m

Woden herringbone floors. Radiator. Access to kitchen and reception room. Upvc double-glazed French doors to the conservatory.