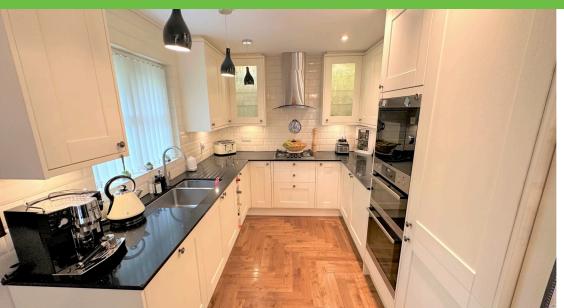

#### Kitchen - 2.5m x 2.9m

Wooden herringbone floors. A mix of wall and base units. Stainless steel sink with mixer tap and single drainer. Fridge. Dishwasher. Four-ring gas

hob/oven with extractor above. Upvc double-glazed window. Cream splash back tiles. Spotlights.