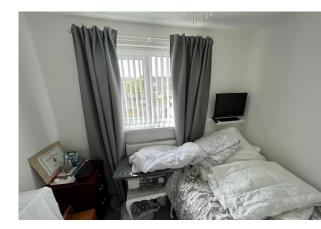

#### BEDROOMS 1) was 11.0 x 10.5 As present altered to a large 1 bedroom but can easily reinstate partition wall.

2) was 10.6 x 8.7 UPVC double glazed windows x2 (front and rear)

3) 8.6 x 6.9 UPVC double glazed window, double radiator.