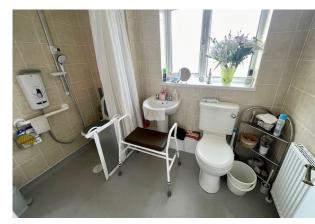

SHOWER ROOM Wet room with electric shower, shower rail and curtain, tiled to all walls, low level WC, pedestal washbasin, double radiator, UPVC double glazed window.