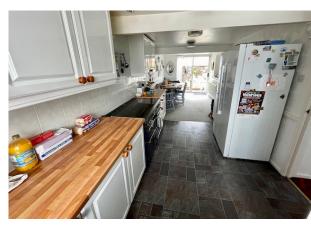

The Property comprises of:-

ENTRANCE HALL UPVC door to porch area, double radiator, cupboard, glazed door to hall area, access to extended kitchen/dining area/bathroom suite.

- LOUNGE 12.0 x 24.0 Double radiators x2, Large UPVC double glazed windows to front and rear overlooking garden to front and secluded garden to rear, dado rail, stone built fireplace with gas fire.
- KITCHEN24.0 x 8.0White gloss base and wall units with wood<br/>effect laminate worktops, stainless steel sink<br/>unit, free standing double gas hob oven, white<br/>tiled splashbacks, laminate flooring tile effect,<br/>UPVC double glazed window, UPVC double<br/>glazed patio doors, plumbed for dishwasher,<br/>extractor fan.