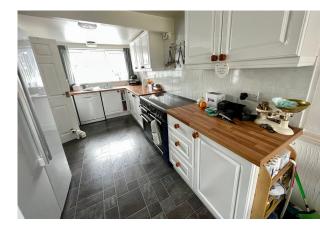

The Property comprises of:-

ENTRANCE HALL UPVC door to porch area, double radiator, cupboard, glazed door to hall area, access to extended kitchen/dining area/bathroom suite.

- LOUNGE 12.0 x 24.0 Double radiators x2, Large UPVC double glazed windows to front and rear overlooking garden to front and secluded garden to rear, dado rail, stone built fireplace with gas fire.
- KITCHEN24.0 x 8.0White gloss base and wall units with wood<br/>effect laminate worktops, stainless steel sink<br/>unit, free standing double gas hob oven, white<br/>tiled splashbacks, laminate flooring tile effect,<br/>UPVC double glazed window, UPVC double<br/>glazed patio doors, plumbed for dishwasher,<br/>extractor fan.