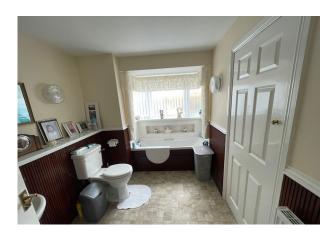

BATHROOM/WC Panelled bath, low level WC, pedestal washbasin, lino flooring, double radiator, UPVC double glazed bay window

SHOWER ROOM Wet room with electric shower, shower rail and curtain, tiled to all walls, low level WC, pedestal washbasin, double radiator, UPVC double glazed window.