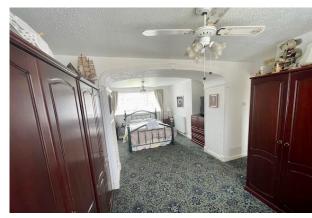

#### BEDROOMS 1) was 11.0 x 10.5 As present altered to a large 1 bedroom but can easily reinstate partition wall.

2) was 10.6 x 8.7 UPVC double glazed windows x2 (front and rear)

3) 8.6 x 6.9 UPVC double glazed window, double radiator.