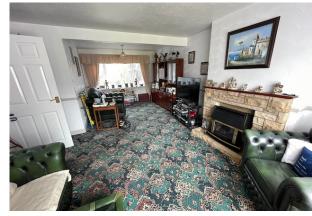

The Property comprises of:-

ENTRANCE HALL UPVC door to porch area, double radiator, cupboard, glazed door to hall area, access to extended kitchen/dining area/bathroom suite.

- LOUNGE 12.0 x 24.0 Double radiators x2, Large UPVC double glazed windows to front and rear overlooking garden to front and secluded garden to rear, dado rail, stone built fireplace with gas fire.
- KITCHEN24.0 x 8.0White gloss base and wall units with wood<br/>effect laminate worktops, stainless steel sink<br/>unit, free standing double gas hob oven, white<br/>tiled splashbacks, laminate flooring tile effect,<br/>UPVC double glazed window, UPVC double<br/>glazed patio doors, plumbed for dishwasher,<br/>extractor fan.