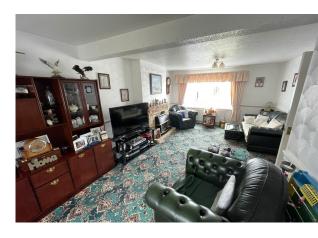

The Property comprises of:-

ENTRANCE HALL UPVC door to porch area, double radiator, cupboard, glazed door to hall area, access to extended kitchen/dining area/bathroom suite.

- LOUNGE 12.0 x 24.0 Double radiators x2, Large UPVC double glazed windows to front and rear overlooking garden to front and secluded garden to rear, dado rail, stone built fireplace with gas fire.
- KITCHEN24.0 x 8.0White gloss base and wall units with wood<br/>effect laminate worktops, stainless steel sink<br/>unit, free standing double gas hob oven, white<br/>tiled splashbacks, laminate flooring tile effect,<br/>UPVC double glazed window, UPVC double<br/>glazed patio doors, plumbed for dishwasher,<br/>extractor fan.