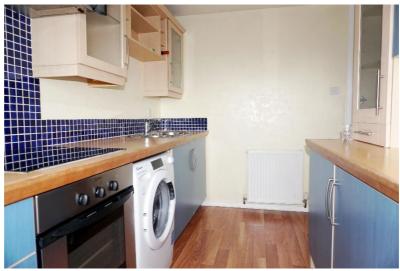

It comprises of the welcoming hallway, spacious lounge, modern fitted kitchen, two double bedrooms, and stylish bathroom.

The kitchen includes the integrated electric oven, ceramic hob and has space for all freestanding appliances.