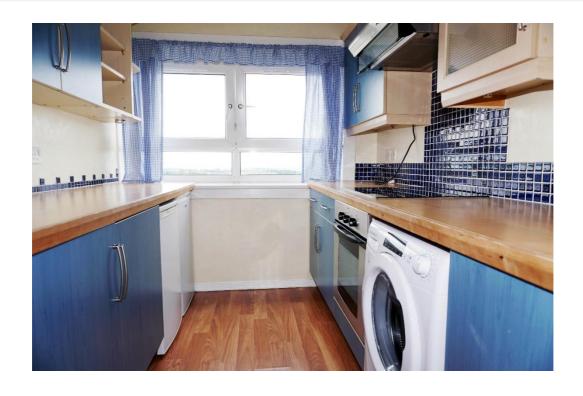

It comprises of the welcoming hallway, spacious lounge, modern fitted kitchen, two double bedrooms, and stylish bathroom.

The kitchen includes the integrated electric oven, ceramic hob and has space for all freestanding appliances.