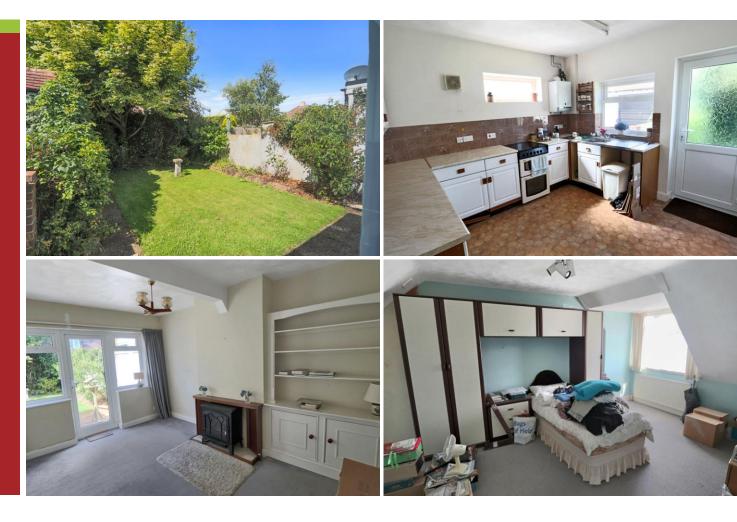

26 Homefield Road, Coulsdon, CR5 1ES - Price £450,000

SALES & LETTINGS

This CHALET STYLE BUNGALOW offers well-proportioned accommodation comprising Two Bedrooms, Two Receptions, Kitchen and Bathroom. Situated on completely LEVEL ground in this popular and well-established area being ideally placed for local facilities including schools, buses, churches, and Lacey Green shops and conveniently located for Old Coulsdon village offering excellent local amenities. The area is well served for local schools including the popular and well respected KESTON SCHOOL for primary education and the currently well-performing OASIS ACADEMY for secondary education. Old Coulsdon is surrounded by some delightful green belt countryside including nearby COULSDON COMMON and FARTHING DOWNS. Coulsdon is well

- Semi-Detached Bungalow
- Two Bedrooms
- Two Receptions
- Kitchen
- Bathroom
- Gas Central Heating
- Double Glazing
- Garage
- No Onward Chain
- Requiring Modernisation

Property Particulars: The particulars are produced in good faith and prepared as a general guide and do not constitute any part of a contract.