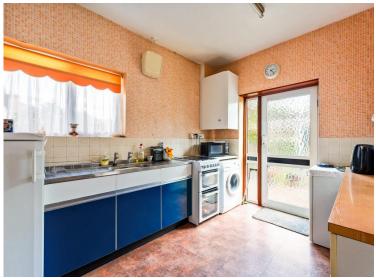

## **ENTRANCE PORCH**

**ENTRANCE HALL** 

**CLOAKROOM** 

**LOUNGE** 16' 6" x 12' 6" (5.03m x 3.81m)

**DINING ROOM** 12' 9" x 11' 4" (3.89m x 3.45m)

KITCHEN 11' x 8' 7" (3.35m x 2.62m)

LANDING

BEDROOM 1 17' 4" x 12' 2" (5.28m x 3.71m) Into Wardrobes