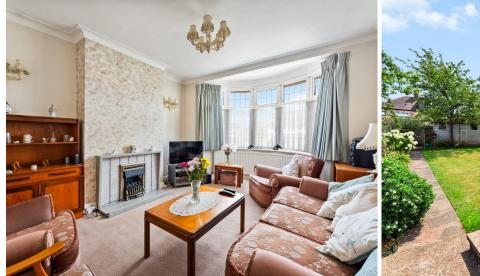

## **ENTRANCE PORCH**

**ENTRANCE HALL** 

**CLOAKROOM** 

**LOUNGE** 16' 6" x 12' 6" (5.03m x 3.81m)

**DINING ROOM** 12' 9" x 11' 4" (3.89m x 3.45m)

KITCHEN 11' x 8' 7" (3.35m x 2.62m)

LANDING

BEDROOM 1 17' 4" x 12' 2" (5.28m x 3.71m) Into Wardrobes