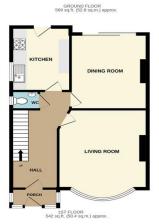

TOTAL FLOOR AREA: 1111 sq.ft. (10.3.2 sq.m.) approx.

Whist every attempt has been made to ensure the accuracy of the floorigan cortained here, measurements of door, window, from them are approximate and no responsibility to liter for any error, long them to the second of the secon

## **ENTRANCE PORCH**

**ENTRANCE HALL** 

**CLOAKROOM** 

**LOUNGE** 16' 6" x 12' 6" (5.03m x 3.81m)

**DINING ROOM** 12' 9" x 11' 4" (3.89m x 3.45m)

KITCHEN 11' x 8' 7" (3.35m x 2.62m)

LANDING

BEDROOM 1 17' 4" x 12' 2" (5.28m x 3.71m) Into Wardrobes

BEDROOM 2 13' 6" x 12' 2" (4.11m x 3.71m) Into Wardrobes

BEDROOM 3 11' 4" x 8' 1" (3.45m x 2.46m)

**BATHROOM** 

**SEPARATE WC** 

SOUTHERLY ASPECT GARDEN 70' (21.34m) Approx

STORAGE GARAGE AT REAR OF GARDEN (CURRENTLY NO VEHICULAR ACCESS)