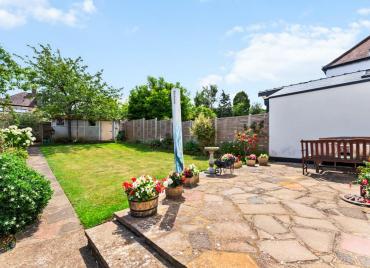

BEDROOM 2 13' 6" x 12' 2" (4.11m x 3.71m) Into Wardrobes

BEDROOM 3 11' 4" x 8' 1" (3.45m x 2.46m)

**BATHROOM** 

**SEPARATE WC** 

SOUTHERLY ASPECT GARDEN 70' (21.34m) Approx

STORAGE GARAGE AT REAR OF GARDEN (CURRENTLY NO VEHICULAR ACCESS)