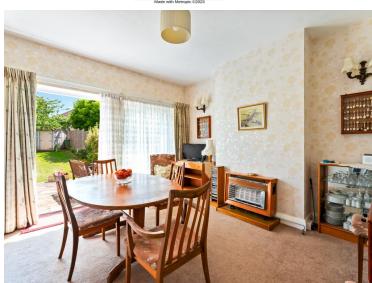

## **ENTRANCE PORCH**

**ENTRANCE HALL** 

**CLOAKROOM** 

**LOUNGE** 16' 6" x 12' 6" (5.03m x 3.81m)

**DINING ROOM** 12' 9" x 11' 4" (3.89m x 3.45m)

KITCHEN 11' x 8' 7" (3.35m x 2.62m)

LANDING

BEDROOM 1 17' 4" x 12' 2" (5.28m x 3.71m) Into Wardrobes