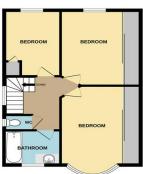

## **ENTRANCE PORCH**

**ENTRANCE HALL** 

**CLOAKROOM** 

**LOUNGE** 16' 6" x 12' 6" (5.03m x 3.81m)

**DINING ROOM** 12' 9" x 11' 4" (3.89m x 3.45m)

KITCHEN 11' x 8' 7" (3.35m x 2.62m)

LANDING

BEDROOM 1 17' 4" x 12' 2" (5.28m x 3.71m) Into Wardrobes

BEDROOM 2 13' 6" x 12' 2" (4.11m x 3.71m) Into Wardrobes

BEDROOM 3 11' 4" x 8' 1" (3.45m x 2.46m)

**BATHROOM** 

**SEPARATE WC** 

SOUTHERLY ASPECT GARDEN 70' (21.34m) Approx

STORAGE GARAGE AT REAR OF GARDEN (CURRENTLY NO VEHICULAR ACCESS)