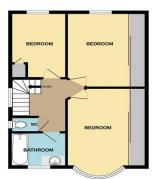

TOTAL FLOOR AREA : 1111 sq.ft. (10.3.2 sq.m.) approx. How the stem have been made to ensure the accuracy of the footplan contained free, measurements contained on the stement stema in the stema of the stema of the stema of the mission or mis-stema of the stema of ENTRANCE PORCH
ENTRANCE HALL
CLOAKROOM
LOUNGE 16' 6" x 12' 6" (5.03m x 3.81m)
DINING ROOM 12' 9" x 11' 4" (3.89m x 3.45m)
KITCHEN 11' x 8' 7" (3.35m x 2.62m)
LANDING
BEDROOM 1 17' 4" x 12' 2" (5.28m x 3.71m) Into Wardrobes
BEDROOM 2 13' 6" x 12' 2" (4.11m x 3.71m) Into Wardrobes
BEDROOM 3 11' 4" x 8' 1" (3.45m x 2.46m)
BATHROOM
SEPARATE WC
SOUTHERLY ASPECT GARDEN 70' (21.34m) Approx