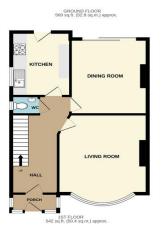

TOTAL FLOOR AREA : 1111 sq.ft. (10.3.2 sq.m.) approx. How the stem have been made to ensure the accuracy of the footplan contained free, measurements contained on the stement stema in the stema of the stema of the stema of the mission or mis-stema of the stema of ENTRANCE PORCH
ENTRANCE HALL
CLOAKROOM
LOUNGE 16' 6" x 12' 6" (5.03m x 3.81m)
DINING ROOM 12' 9" x 11' 4" (3.89m x 3.45m)
KITCHEN 11' x 8' 7" (3.35m x 2.62m)
LANDING
BEDROOM 1 17' 4" x 12' 2" (5.28m x 3.71m) Into Wardrobes
BEDROOM 2 13' 6" x 12' 2" (4.11m x 3.71m) Into Wardrobes
BEDROOM 3 11' 4" x 8' 1" (3.45m x 2.46m)
BATHROOM
SEPARATE WC
SOUTHERLY ASPECT GARDEN 70' (21.34m) Approx