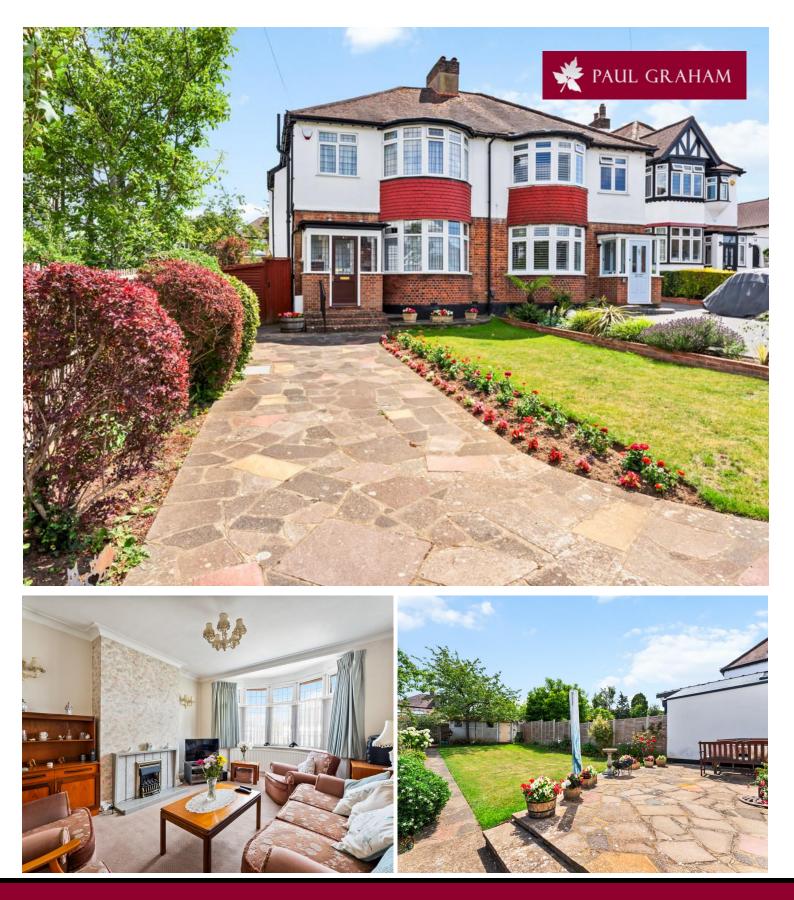

41 Warnham Court Road, Carshalton Beeches, SM5 3LY | Guide Price £725,000 Freehold

A bright and spacious 3 bedroom semi detached home located in one of the area's favoured roads. Whilst the property requires some updating it has been maintained to a good standard by the present owner and an internal viewing is advised. Shopping parades, bus routes and reputable schools are close by whilst both Carshalton Beeches and Carshalton stations serve central London. No Chain.