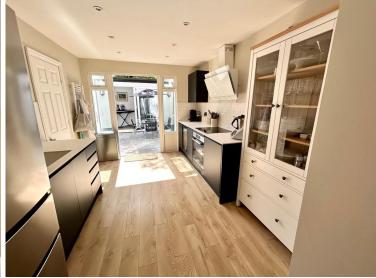

## **ENTRANCE HALL**

**LOUNGE/DINING ROOM** 20' 6" x 11' 6" (6.25m x 3.51m)

**KITCHEN** 11' 10" x 9' 4" (3.61m x 2.84m)

**UTILITY AREA** 

**BATHROOM** 

**LANDING** 

**BEDROOM 1** 12' 8" x 9' 9" (3.86m x 2.97m)