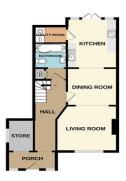

## **ENTRANCE HALL**

**LOUNGE/DINING ROOM** 20' 6" x 11' 6" (6.25m x 3.51m)

**KITCHEN** 11' 10" x 9' 4" (3.61m x 2.84m)

**UTILITY AREA** 

**BATHROOM** 

**LANDING** 

**BEDROOM 1** 12' 8" x 9' 9" (3.86m x 2.97m)

**BEDROOM 2** 10' 8" x 7' 7" (3.25m x 2.31m)

**BEDROOM 3** 7' 10" x 7' 3" (2.39m x 2.21m)

GARDENS TO 3 SIDES INCLUDING LARGE PARKING AREA TO THE FRONT

**GARDEN OFFICE** 

IMP ORTANT NOTE: Paul Graham have not tested any services, heating system, appliances, fixtures or fittings. References to the tenure of a property are based on information supplied by the seller as Paul Graham have not had sight of the title documents. Neither has Paul Graham checked any existing or necessary planning consents, building regul ations or rights of way. Prospective purchasers are advised to obtain verification from their solicitor or surveyor. PLEASE NOTE: All measurements are approximate and represent the maximum dimensions of any room (into bays and alcoves) and a margin of error should be allowed.