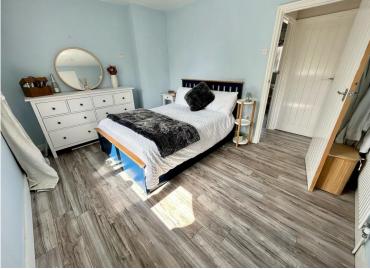

## **ENTRANCE HALL**

**LOUNGE/DINING ROOM** 20' 6" x 11' 6" (6.25m x 3.51m)

**KITCHEN** 11' 10" x 9' 4" (3.61m x 2.84m)

**UTILITY AREA** 

**BATHROOM** 

**LANDING** 

**BEDROOM 1** 12' 8" x 9' 9" (3.86m x 2.97m)