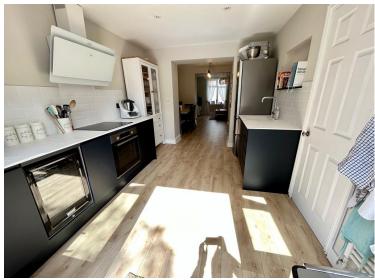

## **ENTRANCE HALL**

**LOUNGE/DINING ROOM** 20' 6" x 11' 6" (6.25m x 3.51m)

**KITCHEN** 11' 10" x 9' 4" (3.61m x 2.84m)

**UTILITY AREA** 

**BATHROOM** 

**LANDING** 

**BEDROOM 1** 12' 8" x 9' 9" (3.86m x 2.97m)