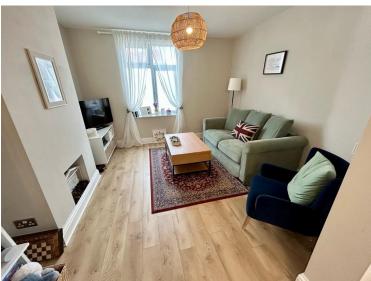

## **ENTRANCE HALL**

**LOUNGE/DINING ROOM** 20' 6" x 11' 6" (6.25m x 3.51m)

**KITCHEN** 11' 10" x 9' 4" (3.61m x 2.84m)

**UTILITY AREA** 

**BATHROOM** 

**LANDING** 

**BEDROOM 1** 12' 8" x 9' 9" (3.86m x 2.97m)