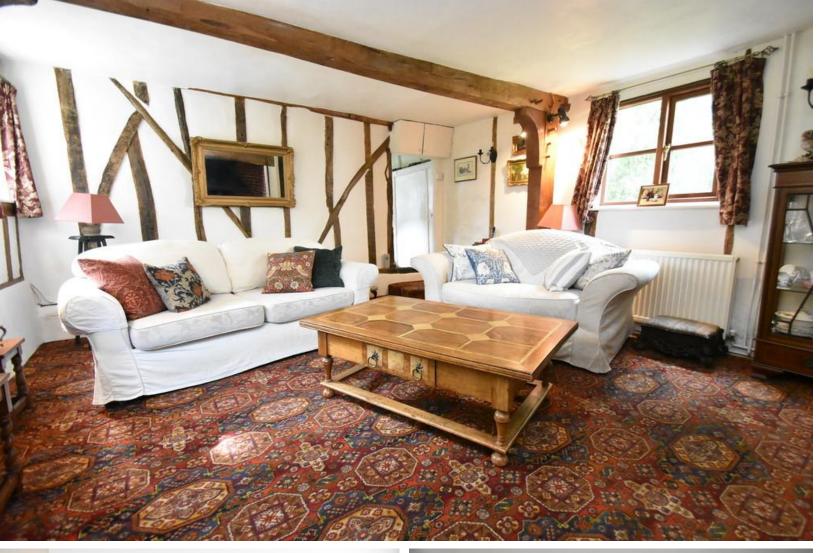

A beautiful unlisted four bedroom detached cottage located on Chilton Streets in the outskirts of the highly desired town of Clare. The property benefits from a spacious kitchen/breakfast room with an inset aga. The drawing room boasts an impressive inglen ook fireplace and leads through into the dining room. There is a further sitting room at the back of the property with views over the rear garden. Finishing the ground floor accommodation is the utility room and doakroom. Upstairs the property boasts four bedrooms alongside the bathroom. Outside the property benefits from a double garage with off road parking and a private garden to the rear which is surrounded by mature trees with a stream running along the bottom of the garden.

#### **KITCHEN/BREAKFAST ROOM** 15' x 11' 7" (4.57m x 3.53m)

INNER HALL

**DRAWING ROOM** 15' x 14' 7" (4.57m x 4.44m)

**DINING ROOM** 13' 8" x 6' 6" (4.17m x 1.98m)

UTILITY ROOM

CLOAKROOM

**SITTING ROOM** 14' 4" x 12' 8" (4.37m x 3.86m)