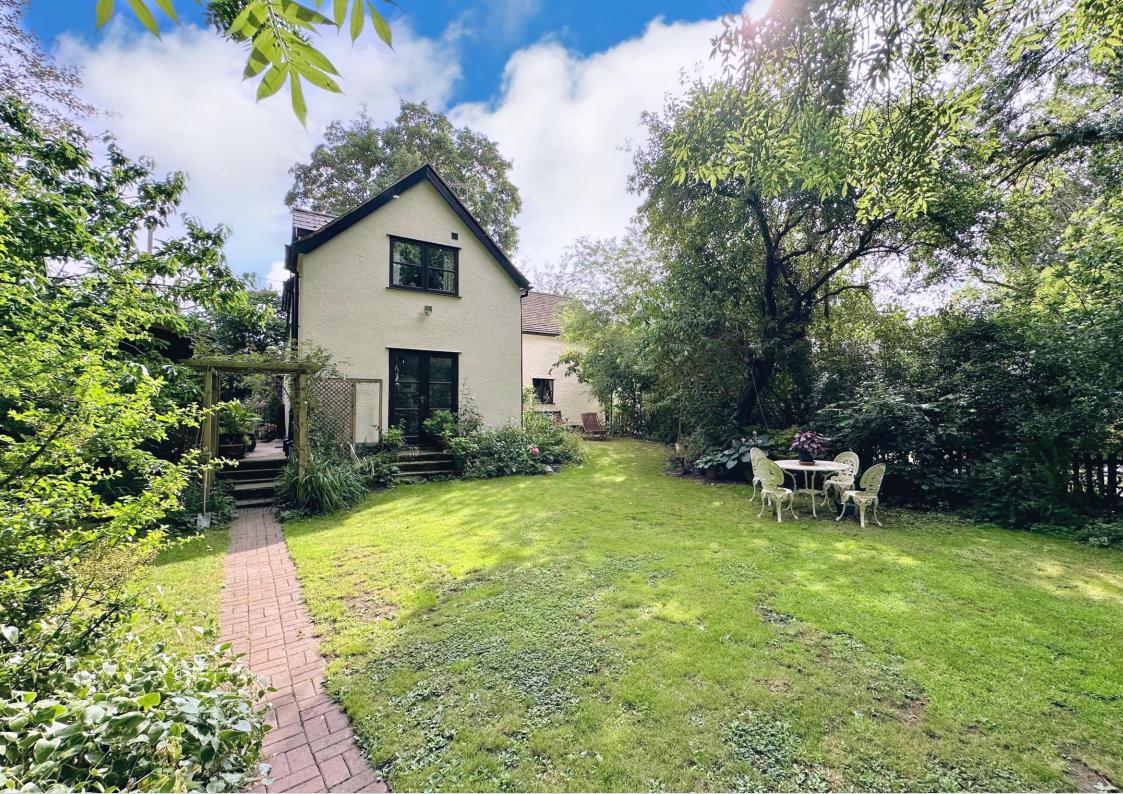

A beautiful unlisted four bedroom detached cottage located on Chilton Streets in the outskirts of the highly desired town of Clare. The property benefits from a spacious kitchen/breakfast room with an inset aga. The drawing room boasts an impressive inglen ook fireplace and leads through into the dining room. There is a further sitting room at the back of the property with views over the rear garden. Finishing the ground floor accommodation is the utility room and doakroom. Upstairs the property boasts four bedrooms alongside the bathroom. Outside the property benefits from a double garage with off road parking and a private garden to the rear which is surrounded by mature trees with a stream running along the bottom of the garden.