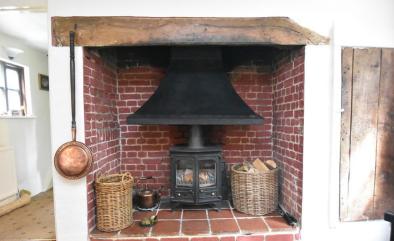

A beautiful unlisted four bedroom detached cottage located on Chilton Streets in the outskirts of the highly desired town of Clare. The property benefits from a spacious kitchen/breakfast room with an inset aga. The drawing room boasts an impressive inglen ook fireplace and leads through into the dining room. There is a further sitting room at the back of the property with views over the rear garden. Finishing the ground floor accommodation is the utility room and doakroom. Upstairs the property boasts four bedrooms alongside the bathroom. Outside the property benefits from a double garage with off road parking and a private garden to the rear which is surrounded by mature trees with a stream running along the bottom of the garden.