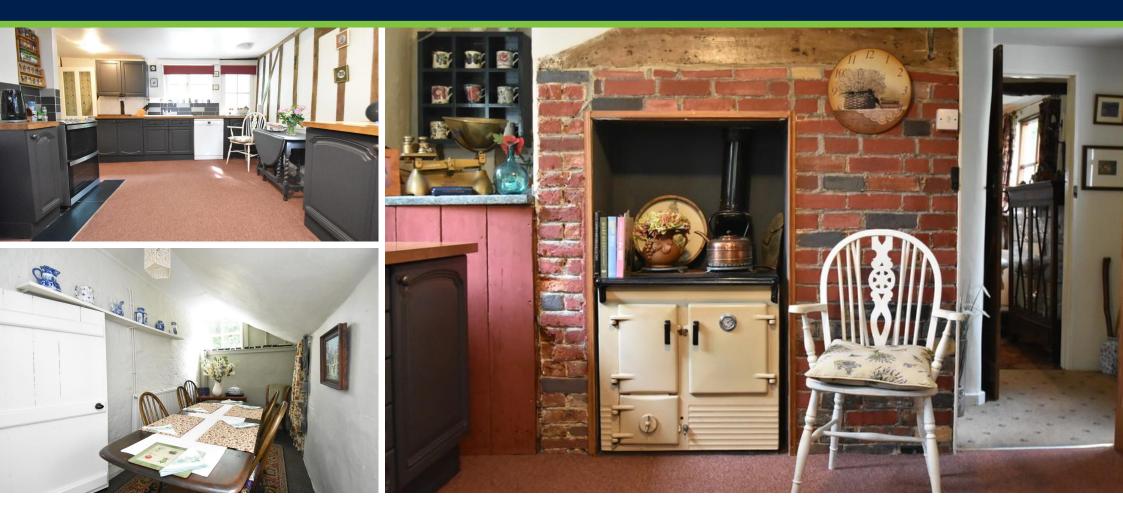

A beautiful unlisted four bedroom detached cottage located on Chilton Streets in the outskirts of the highly desired town of Clare. The property benefits from a spacious kitchen/breakfast room with an inset aga. The drawing room boasts an impressive inglen ook fireplace and leads through into the dining room. There is a further sitting room at the back of the property with views over the rear garden. Finishing the ground floor accommodation is the utility room and doakroom. Upstairs the property boasts four bedrooms alongside the bathroom. Outside the property benefits from a double garage with off road parking and a private garden to the rear which is surrounded by mature trees with a stream running along the bottom of the garden.

#### **KITCHEN/BREAKFAST ROOM** 15' x 11' 7" (4.57m x 3.53m)

INNER HALL

**DRAWING ROOM** 15' x 14' 7" (4.57m x 4.44m)

**DINING ROOM** 13' 8" x 6' 6" (4.17m x 1.98m)

UTILITY ROOM

CLOAKROOM

**SITTING ROOM** 14' 4" x 12' 8" (4.37m x 3.86m)