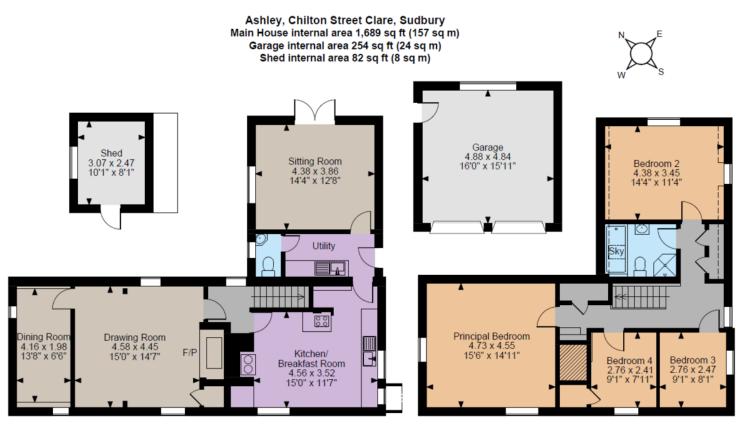

#### **KITCHEN/BREAKFAST ROOM** 15' x 11' 7" (4.57m x 3.53m)

INNER HALL

**DRAWING ROOM** 15' x 14' 7" (4.57m x 4.44m)

**DINING ROOM** 13' 8" x 6' 6" (4.17m x 1.98m)

UTILITY ROOM

CLOAKROOM

**SITTING ROOM** 14' 4" x 12' 8" (4.37m x 3.86m)

LANDING

BEDROOM ONE 15' 6" x 14' 11" (4.72m x 4.55m)

**BEDROOM TWO** 14' 4" x 11' 4" (4.37m x 3.45m)

**BEDROOM THREE** 9' 1" x 8' 1" (2.77m x 2.46m)

**BEDROOM FOUR** 9' 1" x 7' 11" (2.77m x 2.41m)

BATHROOM

OUTSIDE

**DOUBLE GAR AGE** 16' x 15' 11" (4.88m x 4.85m)

**Ground Floor** 

Bychoice

First Floor

FOR ILLUSTRATIVE PURPOSES ONLY - NOT TO SCALE The position & size of doors, windows, appliances and other features are approximate only.