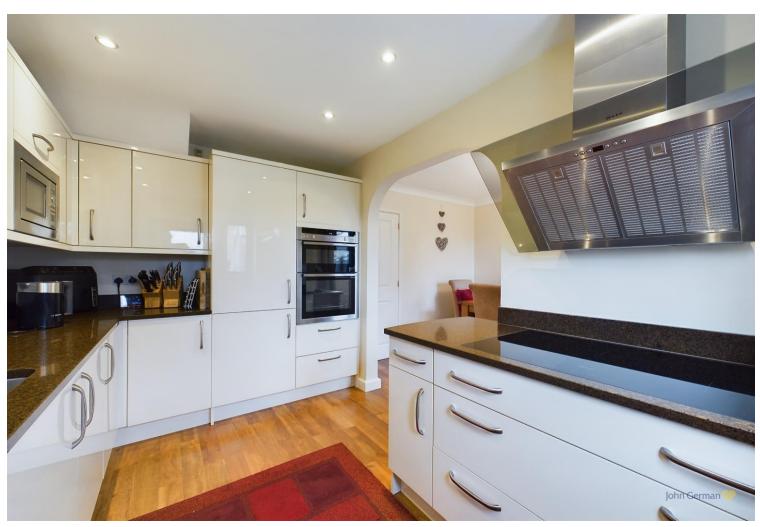

The front entrance door opens into the hallway with staircase off to first floor and door opening into a good size lounge with window framing views to front. A door opens into a separate dining room with window framing views across the rear garden. From here, an archway opens into the highlight of the ground floor which is a superb, quality fitted kitchen equipped with a range of base and eye level units with work surfaces over, integrated eye level double oven, induction hob and extractor hood, microwave, integrated fridge freezer and washing machine. There are spotlights and a window and door opening out to the rear garden where there is a good size paved terrace, ideal for outside dining, and shaped lawns. A lovely level garden and so perfect for the children to enjoy.