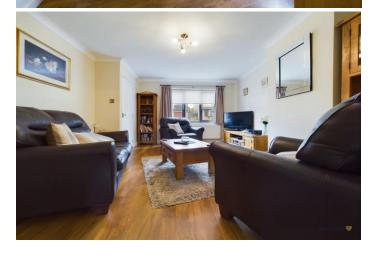

The front entrance door opens into the hallway with staircase off to first floor and door opening into a good size lounge with window framing views to front. A door opens into a separate dining room with window framing views across the rear garden. From here, an archway opens into the highlight of the ground floor which is a superb, quality fitted kitchen equipped with a range of base and eye level units with work surfaces over, integrated eye level double oven, induction hob and extractor hood, microwave, integrated fridge freezer and washing machine. There are spotlights and a window and door opening out to the rear garden where there is a good size paved terrace, ideal for outside dining, and shaped lawns. A lovely level garden and so perfect for the children to enjoy.