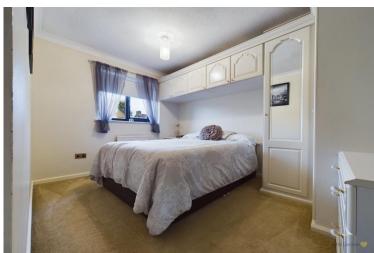

Bedroom two is also a generous double with fitted wardrobes providing plenty of storage and a further bridge of units over the bed space with window framing views to front.

Bedroom three, also freshly decorated and newly carpeted has fitted mirrored wardrobes providing plenty of storage across one wall and window framing views to front.