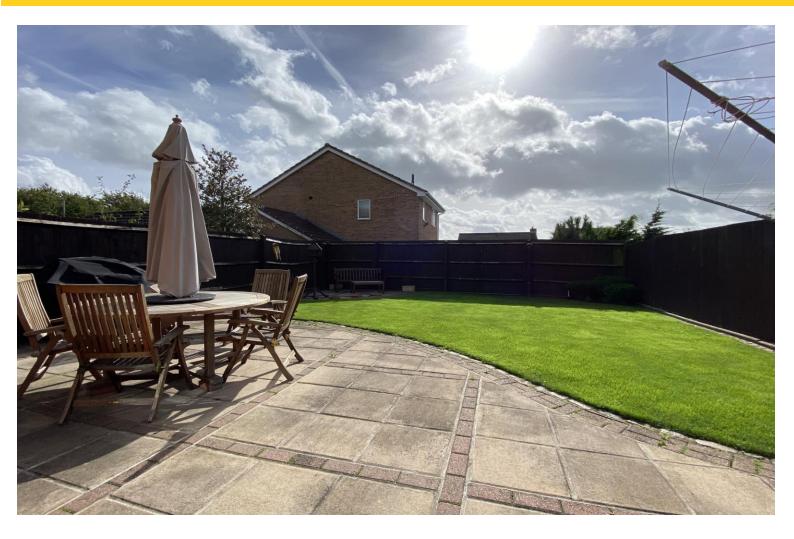

The house is ready to move into, enjoying a lovely cul de sac position set behind a good expanse of driveway which is block paved with shaped lawns and an up and over door opening into the garage, with a side gate leading around to the rear.

The front entrance door opens into the hallway with staircase off to first floor and door opening into a good size lounge with window framing views to front. A door opens into a separate dining room with window framing views across the rear garden. From here, an archway opens into the highlight of the ground floor which is a superb, quality fitted kitchen equipped with a range of base and eye level units with work surfaces over, integrated eye level double oven, induction hob and extractor hood, microwave, integrated fridge freezer and washing machine. There are spotlights and a window and door opening out to the rear garden where there is a good size paved terrace, ideal for outside dining, and shaped lawns. A lovely level garden and so perfect for the children to enjoy.