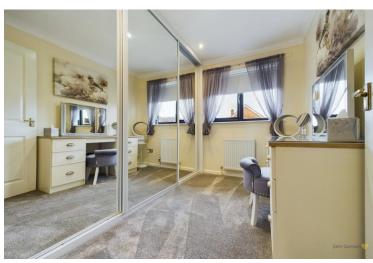

Bedroom two is also a generous double with fitted wardrobes providing plenty of storage and a further bridge of units over the bed space with window framing views to front.

Bedroom three, also freshly decorated and newly carpeted has fitted mirrored wardrobes providing plenty of storage across one wall and window framing views to front.