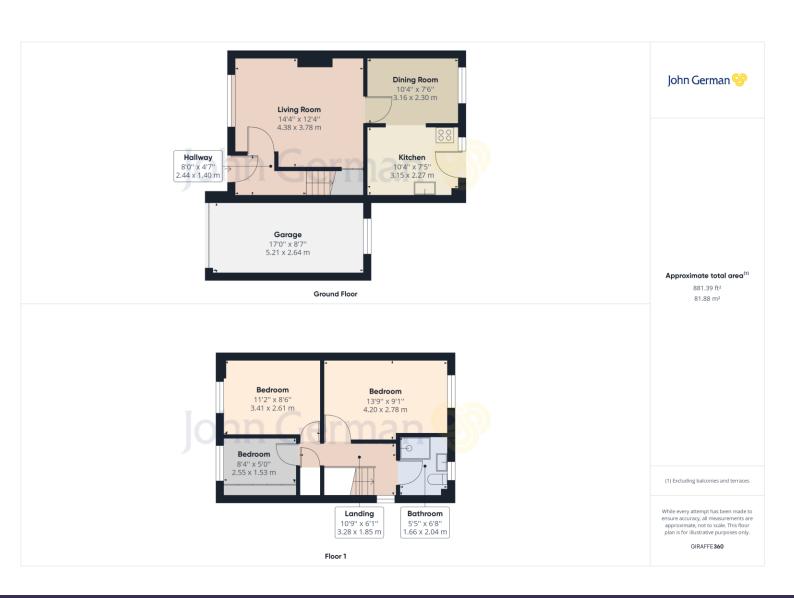

The front entrance door opens into the hallway with staircase off to first floor and door opening into a good size lounge with window framing views to front. A door opens into a separate dining room with window framing views across the rear garden. From here, an archway opens into the highlight of the ground floor which is a superb, quality fitted kitchen equipped with a range of base and eye level units with work surfaces over, integrated eye level double oven, induction hob and extractor hood, microwave, integrated fridge freezer and washing machine. There are spotlights and a window and door opening out to the rear garden where there is a good size paved terrace, ideal for outside dining, and shaped lawns. A lovely level garden and so perfect for the children to enjoy.

To the first floor, the landing with window to side, has doors leading off to three bedrooms. The master is a particularly impressive double, newly decorated and freshly carpeted with window framing views to rear.

Bedroom two is also a generous double with fitted wardrobes providing plenty of storage and a further bridge of units over the bed space with window framing views to front.

Bedroom three, also freshly decorated and newly carpeted has fitted mirrored wardrobes providing plenty of storage across one wall and window framing views to front.

The shower room is fitted with a modern suite comprising fitted vanity unit with inset wash basin and WC, cupboards providing useful storage, shower cubide, tiled floor, part tiled walls and towel rail/radiator.