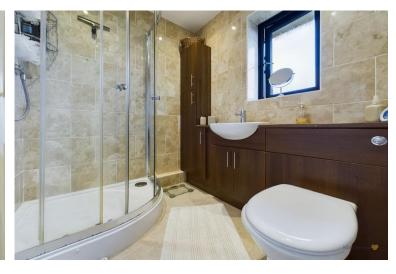

The shower room is fitted with a modern suite comprising fitted vanity unit with inset wash basin and WC, cupboards providing useful storage, shower cubide, tiled floor, part tiled walls and towel rail/radiator.