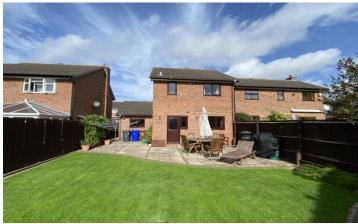

The house is ready to move into, enjoying a lovely cul de sac position set behind a good expanse of driveway which is block paved with shaped lawns and an up and over door opening into the garage, with a side gate leading around to the rear.

The front entrance door opens into the hallway with staircase off to first floor and door opening into a good size lounge with window framing views to front. A door opens into a separate dining room with window framing views across the rear garden. From here, an archway opens into the highlight of the ground floor which is a superb, quality fitted kitchen equipped with a range of base and eye level units with work surfaces over, integrated eye level double oven, induction hob and extractor hood, microwave, integrated fridge freezer and washing machine. There are spotlights and a window and door opening out to the rear garden where there is a good size paved terrace, ideal for outside dining, and shaped lawns. A lovely level garden and so perfect for the children to enjoy.