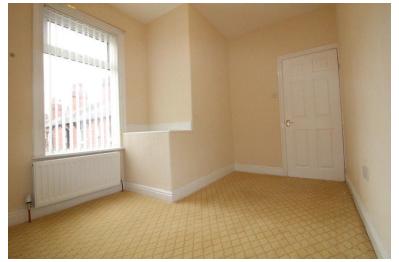

CELLAR Providing extra storage space.

LOBBY Stairs to first floor. Window to rear. Radiator.

LANDING Access to loft. Window to rear.

BEDROOM ONE 9' 0" x 9' 0" (2.74m x 2.74m) Window to front. Radiator.

BEDROOM TWO 12' 0" x 9' 0" (3.66m x 2.74m) Window to rear. Radiator.