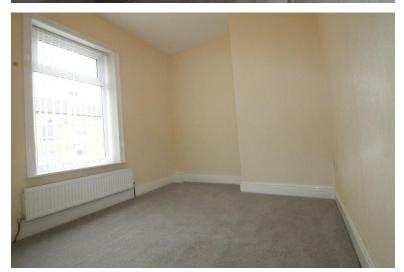

CELLAR Providing extra storage space.

LOBBY Stairs to first floor. Window to rear. Radiator.

LANDING Access to loft. Window to rear.

BEDROOM ONE 9' 0" x 9' 0" (2.74m x 2.74m) Window to front. Radiator.

BEDROOM TWO 12' 0" x 9' 0" (3.66m x 2.74m) Window to rear. Radiator.