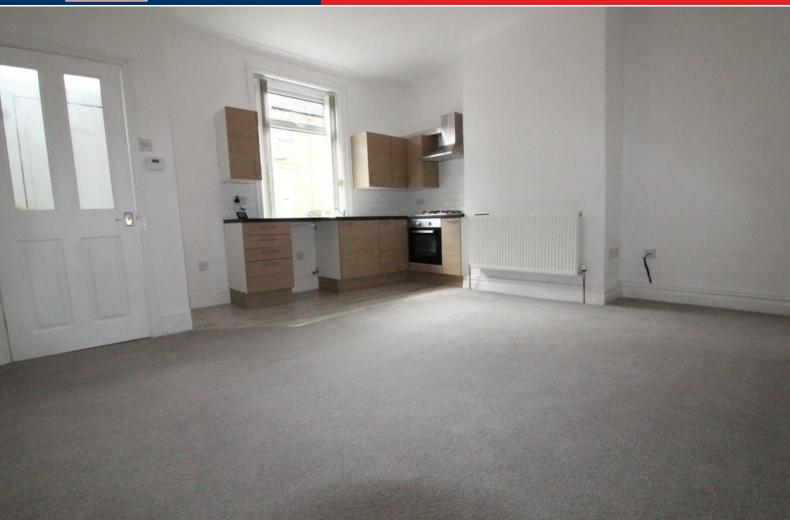

LOUNGE WITH KITCHEN AREA 15' 0" x 14' 0" (4.57m x 4.27m) With base and wall units incorporating stainless steel sink unit. Gas hob, electric oven and extractor hood. Plumbing for automatic washing machine. Tiled splashbacks. Laminate flooring to kitchen area. Access to cellar. Window to front. Radiator.