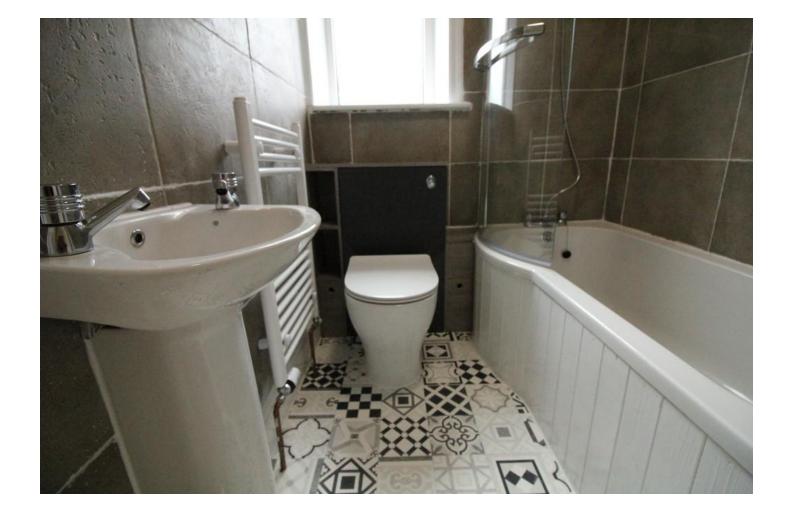

BATHROOM Fully tiled with three piece suite comprising: bath with shower attachment and screen, pedestal wash hand basin, low flush wc. Heated towel rail. Window to front.

EXTERIOR Paved patio garden to the front and on street parking.