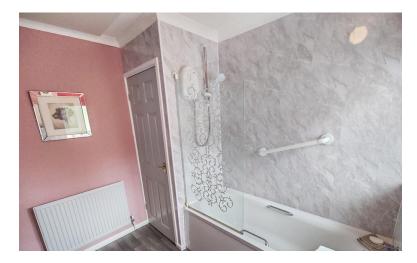

# **BATHROOM**

10' 3" x 6' 10" (3.12m x 2.08m)

Comprising anu updated suite with a paneled bath, low level w.c, radiator, window to the rear, showr screen walls. Electric over bah shower, cylinder cupboard off. Access to the loft.