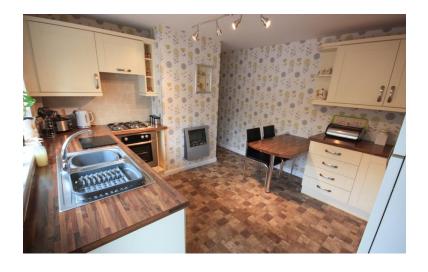

## KITCHEN/DINING ROOM

12' 7" x 11' 3" (3.84m x 3.43m)

Comprising a range of base and wall units, work surfaces, built in oven and hob, breakfast bar area, single drainer sink, window to the rear, splash back tiling, external access door, wall mounted electric fire.