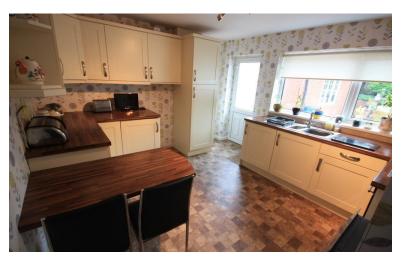

## KITCHEN/DINING ROOM

12' 7" x 11' 3" (3.84m x 3.43m)

Comprising a range of base and wall units, work surfaces, built in oven and hob, breakfast bar area, single drainer sink, window to the rear, splash back tiling, external access door, wall mounted electric fire.