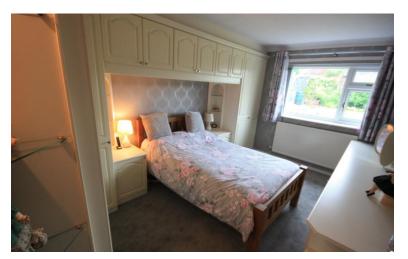

#### **BEDROOM ONE**

14' 3" x 10' 4" (4.34m x 3.15m)

With a window to the front, radiator, coving to the ceiling, glazed patio door providing a pleasant view over the garden.

### **BEDROOM TWO**

14' 3" x 9' 6" (4.34m x 2.9 m)

Window to the side, radiator, fitted wardrobes.

#### **BEDROOM THREE**

10' 3" x 6' 10" (3.12m x 2.08m)

Window to the side, radiator.