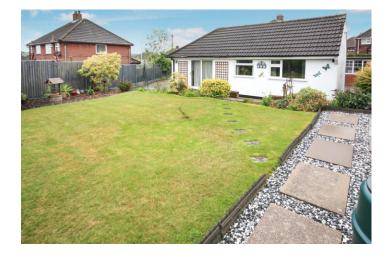

# REAR GARDEN

A stunning landscaped good sized garden, plenty of paved area and with decorative steps and stone wall leading to lawn garden area and shrub borders. A paved and gravel area. The garden has a great degree of privacy. Cold Water tap.