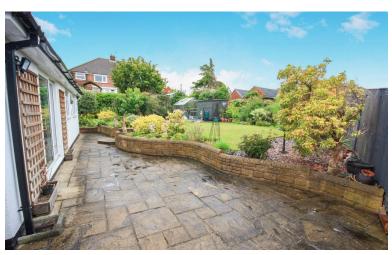

# REAR GARDEN

A stunning landscaped good sized garden, plenty of paved area and with decorative steps and stone wall leading to lawn garden area and shrub borders. A paved and gravel area. The garden has a great degree of privacy. Cold Water tap.