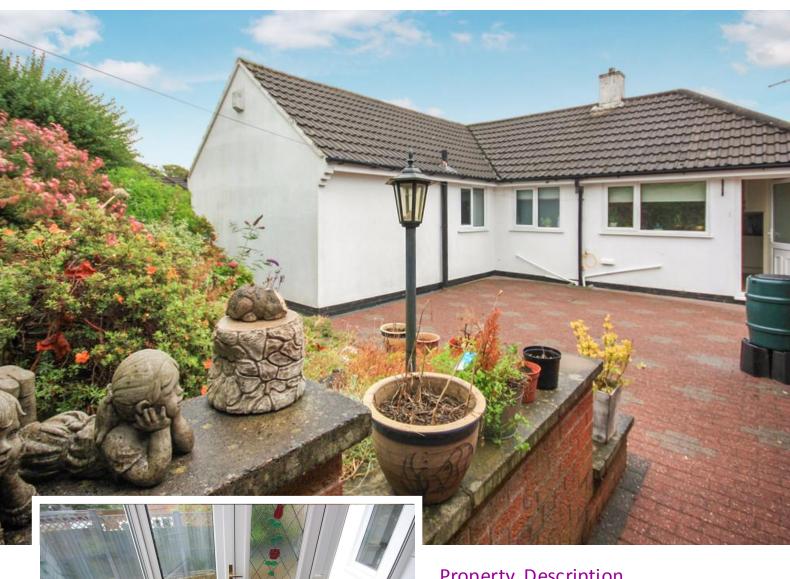

- A DETACHED BUNGALOW
- **CUL DE SAC LOCATION**
- LANDSCAPED GARDENS & GARAGE
- BEAUTIFULLY PRESENTED

# **Oldhill Close**

Talke Pits, ST7 1RD

- THREE BEDROOMS, UPDATED BATHROOM
- NO CHAIN, UPVC D/G, GAS C/H
- WELL REGARDED LOCATION

ENTRANCE PORCH, HALL £270,000





# Oldhill Close, Talke Pits, Stoke-on-Trent



# **Property Description**

#### INTRO

Shaw's & Co are delighted to offer For Sale a beautifully presented detached bungalow within a cul de sac location and within a lovley landscaped garden plot with a garage! With no upward chain - The property comprises entrance porch, hallway, a good sized lounge, a pleasant kitchen/dining room, bedroom one with patio doors, two further bedrooms, an updated bathroom. UPVC double glazing & gas central heating. The property is located within a pleasant residential location with access to all amenities and road links. Viewing essential without delay.

# **DIRECTIONS**

Please follow Sat Nav for postcode ST7 1RD proceed in to the cul de sac and the property can be found on the right hand side as identified by our For Sale Sign.

## **ENTRANCE PORCH**