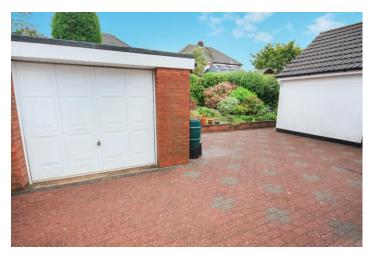

# GARAGE

16'8 x 9'9

A good sized detached garage, up and over door windows to the rear. A work shop to the rear approx 9'9 x 5'10

### **FRONTAGE**

A paved frontage area extending to the side of the bungalow.