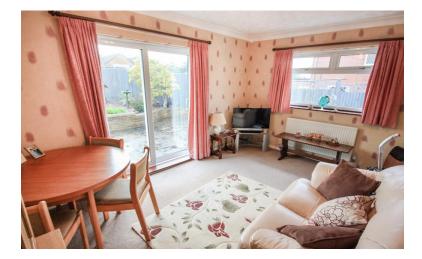

## KITCHEN/DINING ROOM

12' 7" x 11' 3" (3.84m x 3.43m)

Comprising a range of base and wall units, work surfaces, built in oven and hob, breakfast bar area, single drainer sink, window to the rear, splash back tiling, external access door, wall mounted electric fire.