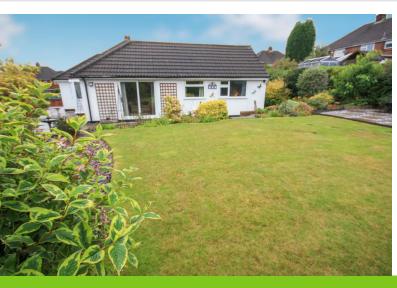

# REAR GARDEN

A stunning landscaped good sized garden, plenty of paved area and with decorative steps and stone wall leading to lawn garden area and shrub borders. A paved and gravel area. The garden has a great degree of privacy. Cold Water tap.