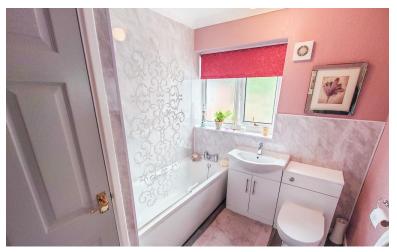

# **BATHROOM**

10' 3" x 6' 10" (3.12m x 2.08m)

Comprising anu updated suite with a paneled bath, low level w.c, radiator, window to the rear, showr screen walls. Electric over bah shower, cylinder cupboard off. Access to the loft.