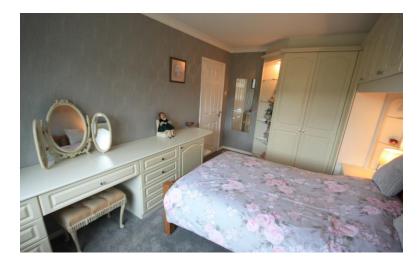

#### **BEDROOM ONE**

14' 3" x 10' 4" (4.34m x 3.15m)

With a window to the front, radiator, coving to the ceiling, glazed patio door providing a pleasant view over the garden.

### **BEDROOM TWO**

14' 3" x 9' 6" (4.34m x 2.9 m)

Window to the side, radiator, fitted wardrobes.