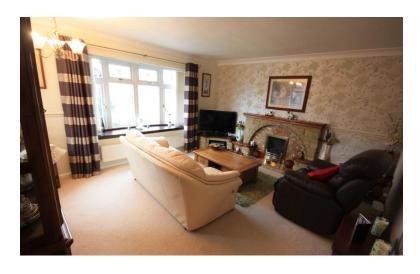

#### LOUNGE

13' 0" x 14' 1" (3.96m x 4.29m)

With a large bow window to the front, window to the side, double radiator, coving to the ceiling, feature fireplace.