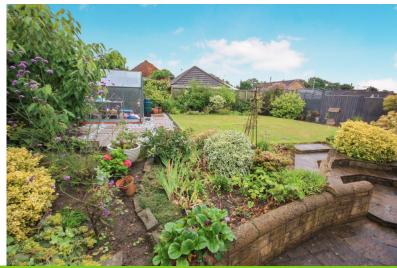

# REAR GARDEN

A stunning landscaped good sized garden, plenty of paved area and with decorative steps and stone wall leading to lawn garden area and shrub borders. A paved and gravel area. The garden has a great degree of privacy. Cold Water tap.