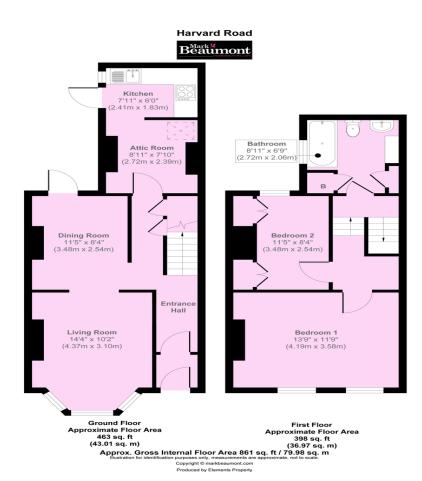

## **Property Summary**

Just off of Hither Green Lane, can be found this midterraced two bedroom Victorian style house. The property benefits from two double bedrooms, a large through lounge, a second reception / dinning room, modern newly fitted kitchen, family bathroom and also a private garden to rear. Other benefits to note include close proximity to Hither Green BR station, Lewisham High Street and Town Centre. This property is being refurbish at the moment and it is available to rent from the end of July.

## **Property Features**

- 2 double Bedroom House
- Newly fitted Kitchen
- Currently being decorated
- Available from end of July
- Private Garden
- Newly fitted flooring
- Close to Hither Green ST