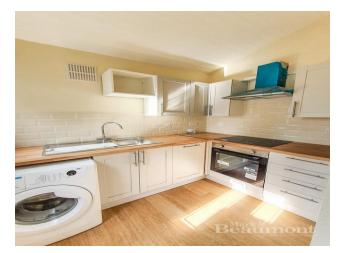

## **Property Summary**

Just off of Hither Green Lane, can be found this midterraced two bedroom Victorian style house. The property benefits from two double bedrooms, a large through lounge, a second reception / dinning room, modern newly fitted kitchen, family bathroom and also a private garden to rear. Other benefits to note include close proximity to Hither Green BR station, Lewisham High Street and Town Centre. This property is being refurbish at the moment and it is available to rent from the end of July.

## **Property Features**

- 2 double Bedroom House
- Newly fitted Kitchen
- Currently being decorated
- Available from end of July
- Private Garden
- Newly fitted flooring
- Close to Hither Green ST