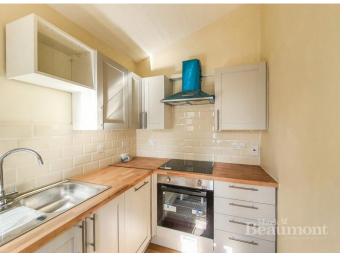

## **Property Summary**

Just off of Hither Green Lane, can be found this midterraced two bedroom Victorian style house. The property benefits from two double bedrooms, a large through lounge, a second reception / dinning room, modern newly fitted kitchen, family bathroom and also a private garden to rear. Other benefits to note include close proximity to Hither Green BR station, Lewisham High Street and Town Centre. This property is being refurbish at the moment and it is available to rent from the end of July.

## **Property Features**

- 2 double Bedroom House
- Newly fitted Kitchen
- Currently being decorated
- Available from end of July
- Private Garden
- Newly fitted flooring
- Close to Hither Green ST