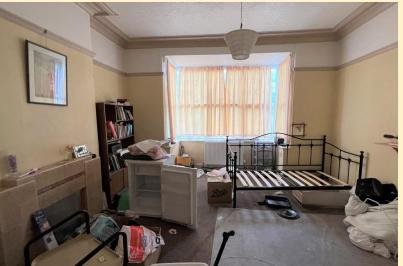

**HALLWAY** Having stairs rising to the first floor and radiator

**LOUNGE** 18' 0" x 14' 0" (5.51m x 4.28m) Bay window to the front, 50s style tile fireplace, radiator, carpet.

**SITTING ROOM** 13' 3" x 12' 4" (4.04m x 3.76m) Window to rear, carpet, radiator, fireplace with wooden surround.

**LANDING** Window to side, doors to bedrooms and bathroom.

**MASTER BEDROOM** 19' 0"  $\times$  14' 6" (5.8m  $\times$  4.42m) Having a window to the front aspect, radiator and built-in wardrobe, carpet.