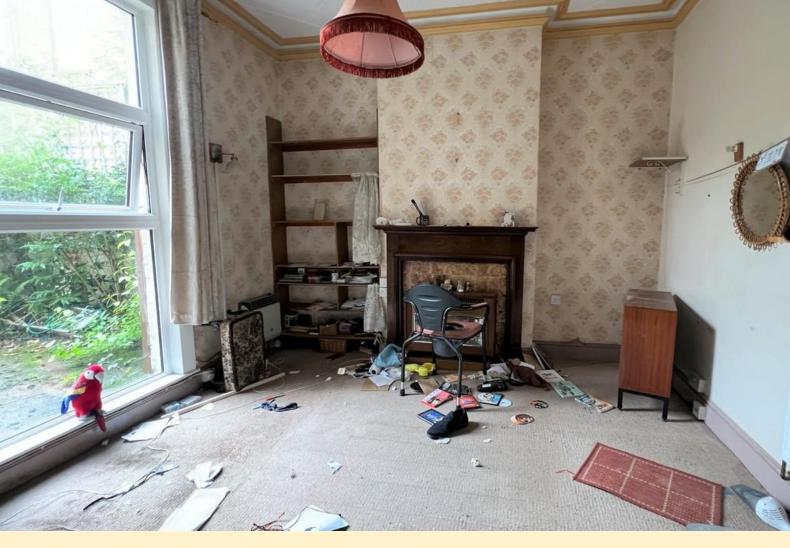

The accommodation on offer comprises; entrance hall, lounge, sitting room, dining room and kitchen to the ground floor. Two double bedrooms and a family bathroom to the first floor. Outside the property benefits from a good sized rear garden, workshop and outbuildings with plumbing.

**HALLWAY** Having stairs rising to the first floor and radiator

**LOUNGE** 18' 0" x 14' 0" (5.51m x 4.28m) Bay window to the front, 50s style tile fireplace, radiator, carpet.

**SITTING ROOM** 13' 3" x 12' 4" (4.04m x 3.76m) Window to rear, carpet, radiator, fireplace with wooden surround.