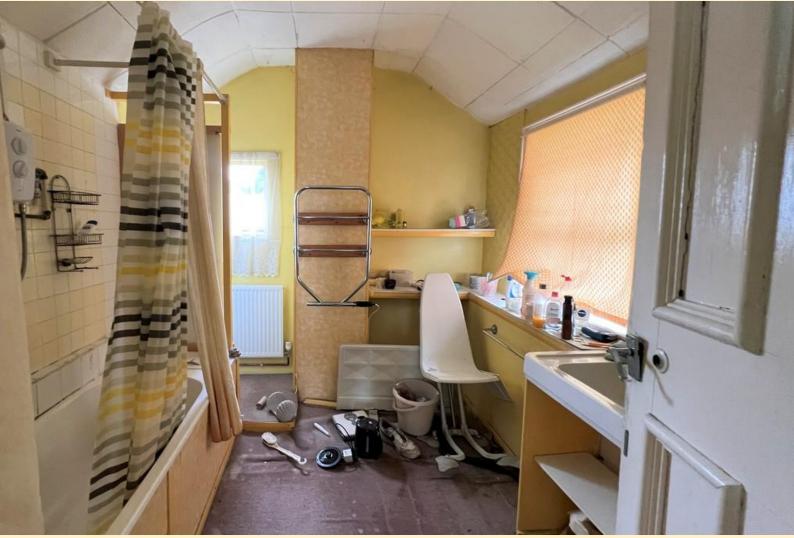

**BEDROOM TWO** 12' 0" x 13' 1" (3.68m x 4.00m) Having a window to the rear aspect, radiator, carpet.

**BATHROO M** 9' 11"  $\times$  8' 6" (3.04m  $\times$  2.61m) Comprising of a bath with shower over, sink, low flush WC and windows to two aspects.