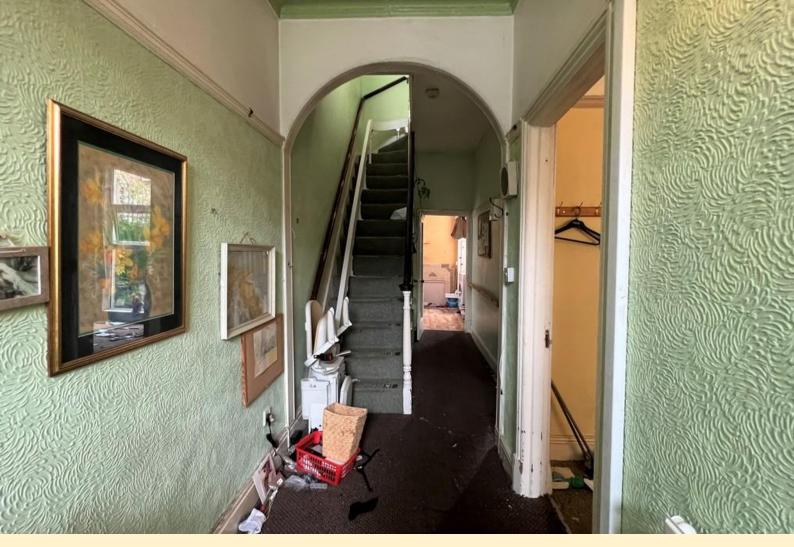

The accommodation on offer comprises; entrance hall, lounge, sitting room, dining room and kitchen to the ground floor. Two double bedrooms and a family bathroom to the first floor. Outside the property benefits from a good sized rear garden, workshop and outbuildings with plumbing.

**HALLWAY** Having stairs rising to the first floor and radiator

**LOUNGE** 18' 0" x 14' 0" (5.51m x 4.28m) Bay window to the front, 50s style tile fireplace, radiator, carpet.

**SITTING ROOM** 13' 3" x 12' 4" (4.04m x 3.76m) Window to rear, carpet, radiator, fireplace with wooden surround.