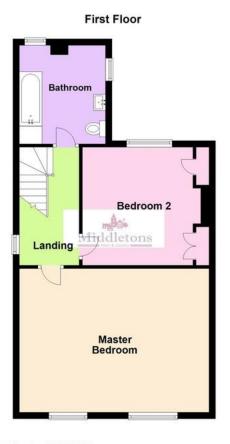

The accommodation on offer comprises; entrance hall, lounge, sitting room, dining room and kitchen to the ground floor. Two double bedrooms and a family bathroom to the first floor. Outside the property benefits from a good sized rear garden, workshop and outbuildings with plumbing.

**LANDING** Window to side, doors to bedrooms and bathroom.

**MASTER BEDROOM** 19' 0"  $\times$  14' 6" (5.8m  $\times$  4.42m) Having a window to the front aspect, radiator and built-in wardrobe, carpet.

**BEDROOM TWO** 12' 0" x 13' 1" (3.68m x 4.00m) Having a window to the rear aspect, radiator, carpet.

**BATHROO M** 9' 11"  $\times$  8' 6" (3.04m  $\times$  2.61m) Comprising of a bath with shower over, sink, low flush WC and windows to two aspects.