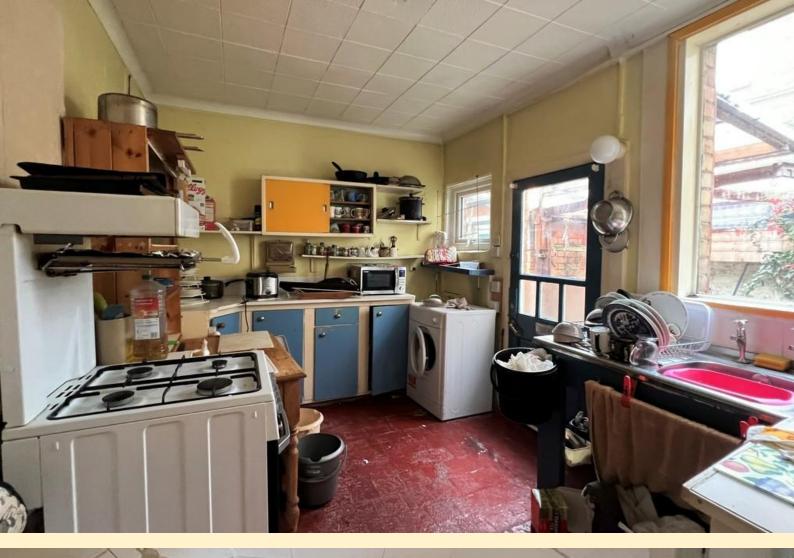

**DINING ROOM** 8' 8" x 8' 5" (2.65m x 2.58m) Under stair storage cupboard, vinyl flooring, 1950s style fireplace, window to both sides.

**KITCHEN** 12' 2" x 8' 5" (3.72m x 2.57m) In need of a full refurbishment, spacious kitchen having two double glazed windows to the side, door to garden, sink, base and wall units.