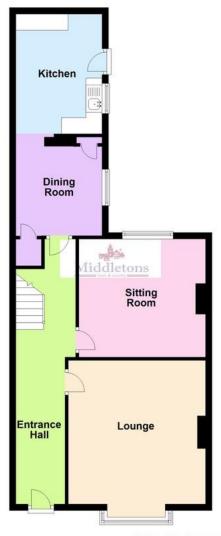

The accommodation on offer comprises; entrance hall, lounge, sitting room, dining room and kitchen to the ground floor. Two double bedrooms and a family bathroom to the first floor. Outside the property benefits from a good sized rear garden, workshop and outbuildings with plumbing.

**HALLWAY** Having stairs rising to the first floor and radiator

**LOUNGE** 18' 0" x 14' 0" (5.51m x 4.28m) Bay window to the front, 50s style tile fireplace, radiator, carpet.

**SITTING ROOM** 13' 3" x 12' 4" (4.04m x 3.76m) Window to rear, carpet, radiator, fireplace with wooden surround.

**DINING ROOM** 8' 8" x 8' 5" (2.65m x 2.58m) Under stair storage cupboard, vinyl flooring, 1950s style fireplace, window to both sides.

**KITCHEN** 12' 2" x 8' 5" (3.72m x 2.57m) In need of a full refurbishment, spacious kitchen having two double glazed windows to the side, door to garden, sink, base and wall units.

## **Ground Floor**

This floorplan has been produced by Middletons as a guide only. For further information call 01664 566258 Plan produced using PlanUp.