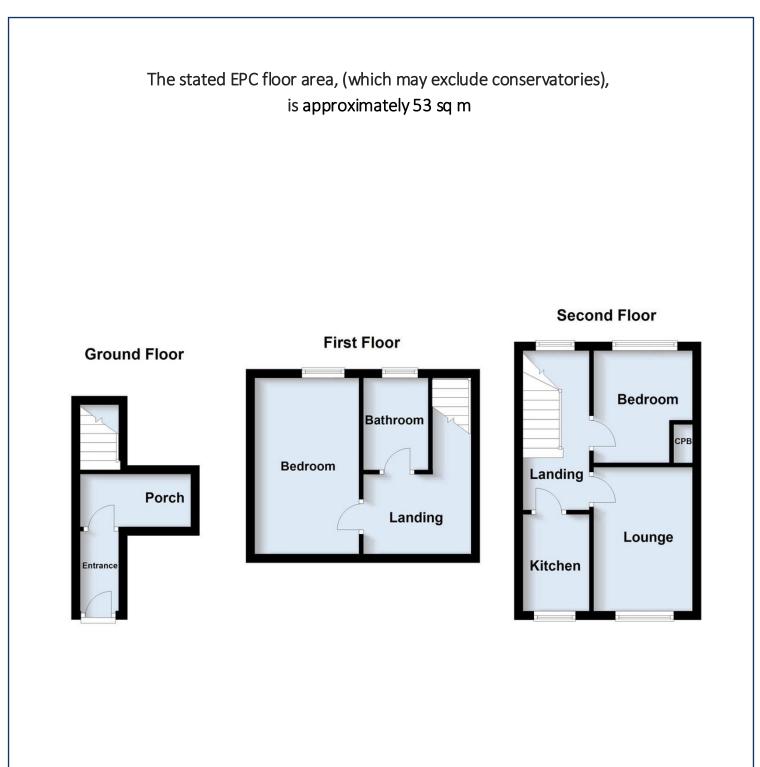

# Flat 2, 12 New Road Driffield YO25 5DL

**COMMUNAL ENTRANCE DOOR** Leading to:

**ENTRANCE** With porch area (coat hooks). Smoke alarm, carpet.

Stairs leading to first floor. Carpet.

LANDING With electric heater. Carpet. Central light fitting and smoke alarm.

**BEDROOM** 9' 11" x 7' 10" (3.04m x 2.41m) Carpet, electric radiator, central light fitting.

## BATHROOM

6' 10" x 5' 4" (2.10m x 1.65m) Panelled bath with shower over, sink, low level WC, two spotlights and mirror light. Dimplex wall fan heater.

**STAIRS TO SECOND FLOOR** Carpet, electric radiator, mirror and smoke alarm.

### BEDROOM

11' 8" x 10' 7" (3.56m x 3.25m) Carpet, central light fitting, smoke alarm, curtain pole and storage cupboard with water tank.

### LOUNGE

13' 4" x 11' 6" (4.07m x 3.53m) Carpet, electric fire and radiator, curtain pole and central light fitting.

### KITCHEN

10' 0" x 5' 10" (3.06m x 1.80m) Range of cupboards and drawers, stainless steel sink, electric oven, hob and cooker hood, tiled splashbacks, central light fitting and Dimplex wall heater. Plumbing for a washing machine. Vinyl flooring.

Floor plans are for illustrative purposes only.

\* items marked are for the use of the tenant if required. However, the landlord is not responsible for the replacement or repair of these items.