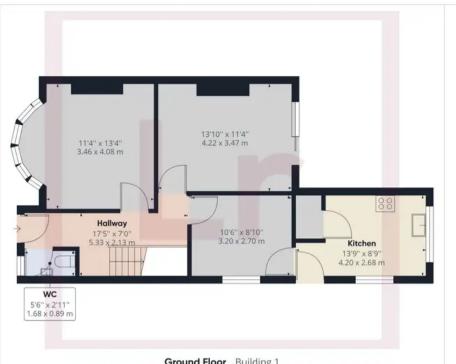

Lr LAWRENCE RAND

Approximate total area<sup>(1)</sup>

1362.27 ft<sup>2</sup> 126.56 m<sup>2</sup>

Ground Floor Building 1

Garage 22'0" x 8'8" 6.72 x 2.66 m

Ground Floor Building 2

(1) Excluding balconies and terraces

While every attempt has been made to ensure accuracy, all measurements are approximate, not to scale. This floor plan is for illustrative purposes only.

GIRAFFE360