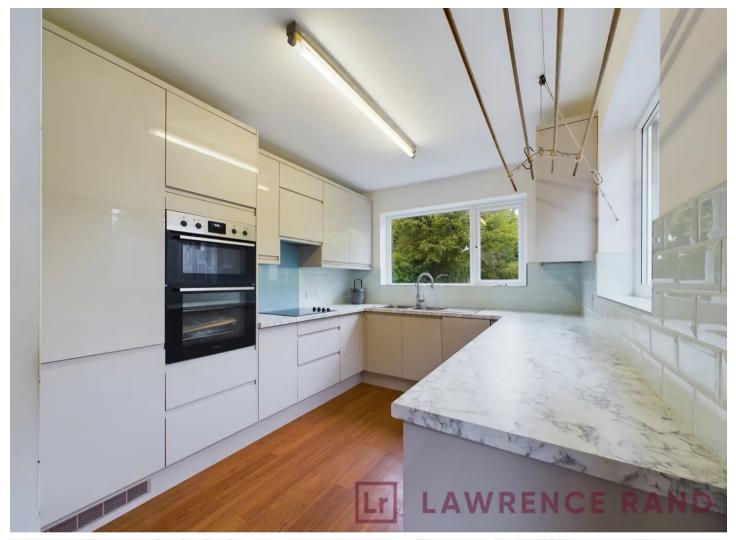

Tenure: Freehold

- Extended semi-detached
- 3 Bedrooms
- Re-fitted kitchen
- Own drive to garage
- Backing Cassiobury Park
- Close to station & schools
- Requires modernisation
- Potential to extend
- No upper chain