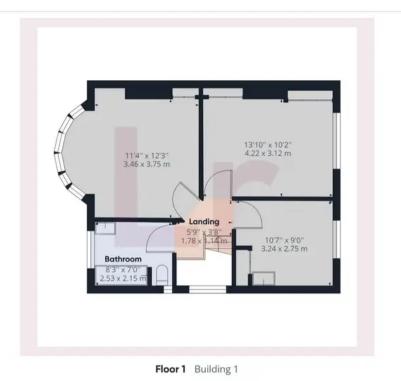

Lr LAWRENCE RAND

Approximate total area<sup>(1)</sup>

1362.27 ft<sup>2</sup> 126.56 m<sup>2</sup>

Ground Floor Building 1

Garage 22'0" x 8'8" 6.72 x 2.66 m

Ground Floor Building 2

(1) Excluding balconies and terraces

While every attempt has been made to ensure accuracy, all measurements are approximate, not to scale. This floor plan is for illustrative purposes only.

GIRAFFE360