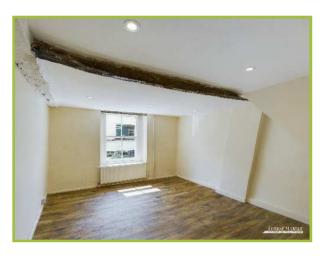

## Rooms

# **Bedroom One**

16'8" x 15'7" (5.12m x 4.79m)

# **Bedroom Two**

10' x 19'6" (3.05m x 5.97m)