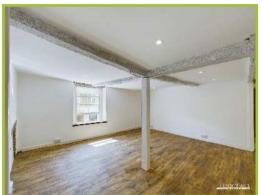

# Lounge

16'8" x 15'7" (5.12m x 4.79m)

# **Bedroom One**

16'8" x 15'7" (5.12m x 4.79m)