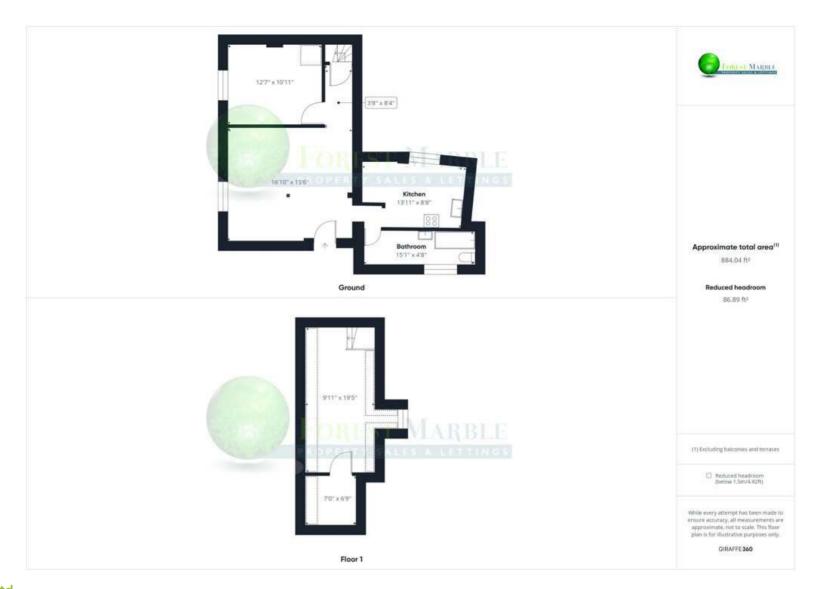

## Rooms

# Lounge

16'8" x 15'7" (5.12m x 4.79m)

## Kitchen

13'11" x 8'9" (4.00m x 2.71m)

#### **Bathroom**

15'2" x 4'9" (4.63m x 1.49m)

# Hallway

3'8" x 8'4" (1.16m x 2.56m)

# **Bedroom One**

16'8" x 15'7" (5.12m x 4.79m)

# **Bedroom Two**

10' x 19'6" (3.05m x 5.97m)