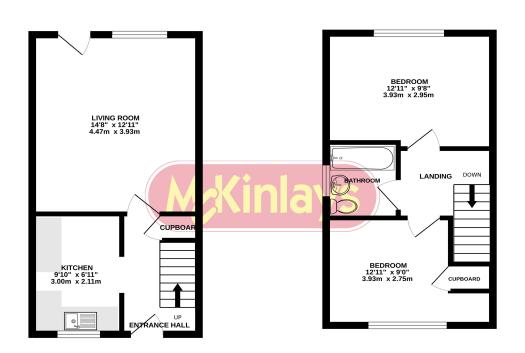

## Asking Price £220,000 Buckhill Close, Crewkerne, Somerset, TA18

GROUND FLOOR 316 sq.ft. (29.3 sq.m.) approx. 1ST FLOOR 316 sq.ft. (29.3 sq.m.) approx.

TOTAL FLOOR AREE: 632 sq.ft; (58.7 sq.m.) approx. White even atmost the bern made be accurated of the dooplan contained them, measurements, of doors, windows, nooms and any other terms are approximate and no repossibility is taken for any error, metsion of met-satement. This plan is of initiantive purposed only and houd the used as such by any prospective purchase. The service, spectrom challing velocities can be approximated and the approximate of the approximate and no regularisation and the approximate of the approximate and no guilantated and the approximate of the approximate of the approximate and no guilantated and the approximate of th