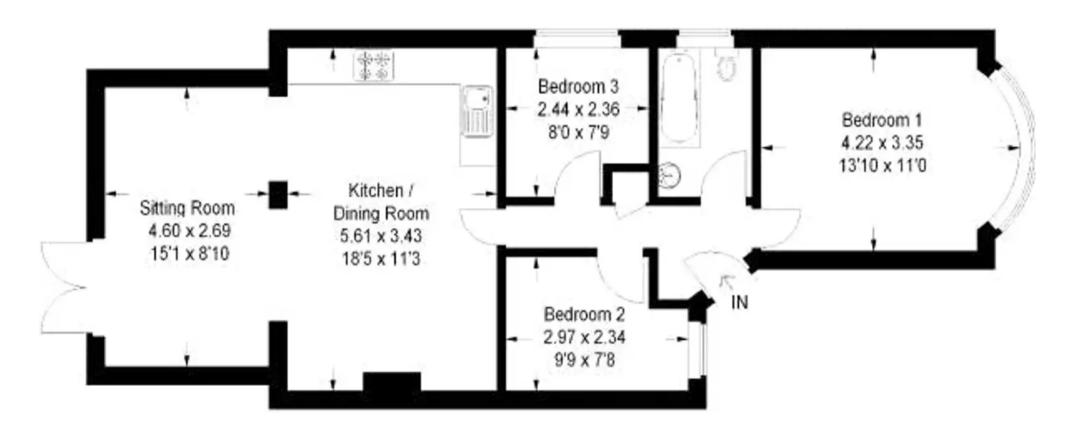

## Approximate Gross Internal Area 69.2 sq m / 745 sq ft

## Ground Floor

This plan is for layout guidance only. Not drawn to scale unless stated. Windows and door openings are approximate. Whilst every care is taken in the preparation of this plan, please check all dimensions, shapes and compass bearings before making any decisions reliant upon them.