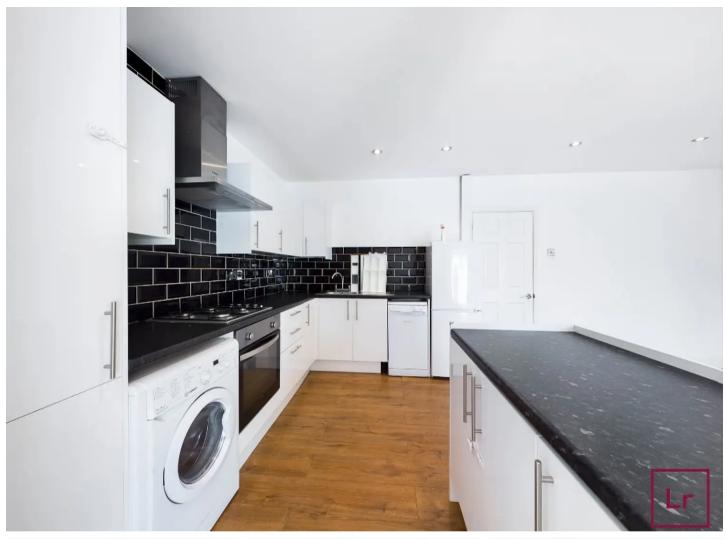

Council Tax band: E

Tenure: Freehold

- Semi-detached Bungalow
- Three bedrooms
- NO ONWARD CHAIN
- Open plan kitchen and dining
- Extended to the rear
- Good condition throughout
- South facing garden
- Off street parking